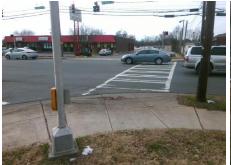

## **Access Compliance Report Public Rights-of-Way** (Curb Ramps)

Intersection ID: 18538 Main Street: SENECA\_PL Cross Street: SOUTH\_BV Location: NE **Overall Compliance: No** ADA ID: 2A790D50BD31 Ramp Type: Perp Initial Pass/Fail: Fail Severity Score: 21.25