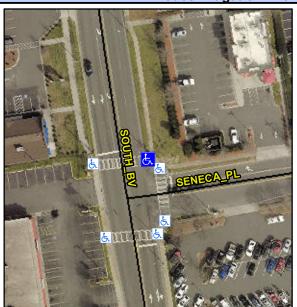

## **Access Compliance Report Public Rights-of-Way** (Curb Ramps)

Intersection ID: 18538 Main Street: SENECA\_PL Cross Street: SOUTH\_BV Location: NE **Overall Compliance: No** ADA ID: 2A790D50BD31 Ramp Type: Perp Initial Pass/Fail: Fail Severity Score: 21.25

## Field Measurements/Component Compliance

| ACTUAL PROPERTY.        |          |
|-------------------------|----------|
| Street 1 Name           | SOUTH BV |
| Stop Condition-Street 2 | Signal   |
| Street 2 Name           | N/A      |
| Stop Condition-Street 1 | N/A      |