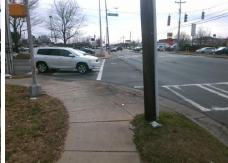

## **Access Compliance Report Public Rights-of-Way** (Curb Ramps)

Intersection ID: 18538 Main Street: SENECA\_PL Cross Street: SOUTH\_BV Location: NE **Overall Compliance: No** ADA ID: 2A790D50BD31 Ramp Type: Perp Initial Pass/Fail: Fail Severity Score: 21.25