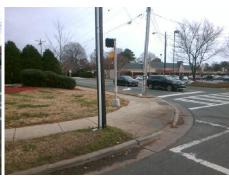

## **Access Compliance Report Public Rights-of-Way** (Curb Ramps)

Intersection ID: 18538 Main Street: SENECA\_PL Cross Street: SOUTH\_BV Location: NE **Overall Compliance: No** ADA ID: 2A790D50BD31 Ramp Type: Perp Initial Pass/Fail: Fail Severity Score: 21.25