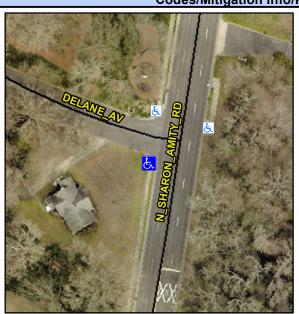

## **Access Compliance Report Public Rights-of-Way** (Curb Ramps)

Intersection ID: 17369 Main Street: DELANE\_AV Cross Street: N\_SHARON\_AMITY\_RD Location: SW ADA ID: 2A7C5581B7E2 Ramp Type: PerpDiag Initial Pass/Fail: Fail **Overall Compliance: No** Severity Score: 21.25

**Codes/Mitigation Info/Possible Solution** 

Street 1 Name Stop Condition-Street 2 Street 2 Name Stop Condition-Street 1 N SHARON AMITY RD None **DELANE AV** StopSign

| · Cocibio Columbia                                                       |
|--------------------------------------------------------------------------|
| Possible Solutions:                                                      |
| Remove & Replace Curb Ramp With Two New Directional Ramps or Equivalent. |
| Surveyor Notes: N/A                                                      |
| PROW/ADA: Not Found, R304.5.1, R304.2.2                                  |
|                                                                          |