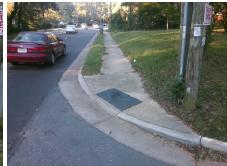

## **Access Compliance Report Public Rights-of-Way** (Curb Ramps)

Intersection ID: 17369 Main Street: DELANE\_AV Cross Street: N\_SHARON\_AMITY\_RD Location: SW ADA ID: 2A7C5581B7E2 Ramp Type: PerpDiag Initial Pass/Fail: Fail **Overall Compliance: No** Severity Score: 21.25

**Codes/Mitigation Info/Possible Solution** 

Street 1 Name Stop Condition-Street 2 Street 2 Name Stop Condition-Street 1 N SHARON AMITY RD None **DELANE AV** StopSign

| · Cocibio Columbia                                                       |
|--------------------------------------------------------------------------|
| Possible Solutions:                                                      |
| Remove & Replace Curb Ramp With Two New Directional Ramps or Equivalent. |
| Surveyor Notes: N/A                                                      |
| PROW/ADA: Not Found, R304.5.1, R304.2.2                                  |
|                                                                          |

Total Cost: 3200.00

| Field Measurements/Component Compliance |                       |       |                        |                             |       |  |
|-----------------------------------------|-----------------------|-------|------------------------|-----------------------------|-------|--|
| Compliance Description                  |                       | Data  | Compliance Description |                             | Data  |  |
| N/A                                     | Ramp Length (in)      | 39.0  | No                     | Ramp Slope (%)              | 8.7   |  |
| No                                      | Ramp Width (in)       | 43.0  | Yes                    | Ramp XSlope (%)             | 1.7   |  |
| N/A                                     | Flare Type LT         | N/A   | N/A                    | Flare Type RT               | N/A   |  |
| N/A                                     | Flare Slope LT (%)    | N/A   | N/A                    | Flare Slope RT (%)          | N/A   |  |
| N/A                                     | Flare Traversable LT? | N/A   | N/A                    | Flare Traversable RT?       | N/A   |  |
| N/A                                     | Landing Length (in)   | N/A   | N/A                    | DWS Provided?               | N/A   |  |
| N/A                                     | Landing Width (in)    | N/A   | N/A                    | DWS Contrast?               | N/A   |  |
| N/A                                     | Landing Slope (%)     | N/A   | N/A                    | DWS Length (in)             | N/A   |  |
| N/A                                     | Landing X Slope (%)   | N/A   | N/A                    | DWS Full Width?             | N/A   |  |
| N/A                                     | Landing Curb? (Y/N)   | N/A   | N/A                    | DWS Offset (in)             | N/A   |  |
| N/A                                     | Shared Landing?       | N/A   |                        |                             |       |  |
| N/A                                     | Gutter Ponding?       | N/A   | N/A                    | Gutter Slope (%)            | N/A   |  |
| N/A                                     | Gutter Lip Ht (in)    | N/A   | N/A                    | Gutter X Slope (%)          | N/A   |  |
| N/A                                     | Painted X Walk1?      | No    | N/A                    | Painted X Walk2?            | No    |  |
|                                         | X Walk 1 Direction    | To SE |                        | X Walk 2 Direction          | To NE |  |
| N/A                                     | X Walk 1 Width (in)   | N/A   | N/A                    | X Walk 2 Width (in)         | N/A   |  |
|                                         | X Walk 1 Slope (%)    | 6.4   |                        | X Walk 2 Slope (%)          | 0.5   |  |
|                                         | X Walk 1 X Slope (%)  | 0.9   |                        | X Walk 2 X Slope (%)        | 4.7   |  |
| N/A                                     | Ramp inside XWalk1?   | N/A   | N/A                    | Ramp inside XWalk2?         | N/A   |  |
|                                         | Road Slope (%)        | 3.1   | N/A                    | Clear Space?                | N/A   |  |
|                                         | Road X Slope (%)      | 6.8   | N/A                    | Clear Space to XWalk (in)   | N/A   |  |
| N/A                                     | Any Obstructions?     | N/A   | N/A                    | Storm Grate/Utility Hazard? | N/A   |  |
|                                         | Obstruction Type      |       |                        | Storm Grate/Utility Type    |       |  |
|                                         |                       | N/A   |                        |                             | N/A   |  |
|                                         |                       |       | Yes                    | Surface Condition? (G/P)    | Good  |  |
|                                         |                       |       | -                      |                             |       |  |