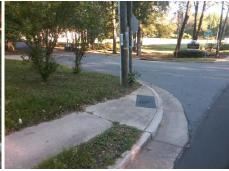

## **Access Compliance Report Public Rights-of-Way** (Curb Ramps)

Intersection ID: 17369 Main Street: DELANE\_AV Cross Street: N\_SHARON\_AMITY\_RD Location: SW ADA ID: 2A7C5581B7E2 Ramp Type: PerpDiag Initial Pass/Fail: Fail **Overall Compliance: No** Severity Score: 21.25

**Codes/Mitigation Info/Possible Solution** 

Street 1 Name Stop Condition-Street 2 Street 2 Name Stop Condition-Street 1 N SHARON AMITY RD None **DELANE AV** StopSign

| · Cocibio Columbia                                                       |
|--------------------------------------------------------------------------|
| Possible Solutions:                                                      |
| Remove & Replace Curb Ramp With Two New Directional Ramps or Equivalent. |
| Surveyor Notes: N/A                                                      |
| PROW/ADA: Not Found, R304.5.1, R304.2.2                                  |
|                                                                          |

Total Cost: 3200.00

| Field Measurements/Component Compliance |                       |       |                        |                             |       |  |
|-----------------------------------------|-----------------------|-------|------------------------|-----------------------------|-------|--|
| Compliance Description                  |                       | Data  | Compliance Description |                             | Data  |  |
| N/A                                     | Ramp Length (in)      | 39.0  | No                     | Ramp Slope (%)              | 8.7   |  |
| No                                      | Ramp Width (in)       | 43.0  | Yes                    | Ramp XSlope (%)             | 1.7   |  |
| N/A                                     | Flare Type LT         | N/A   | N/A                    | Flare Type RT               | N/A   |  |
| N/A                                     | Flare Slope LT (%)    | N/A   | N/A                    | Flare Slope RT (%)          | N/A   |  |
| N/A                                     | Flare Traversable LT? | N/A   | N/A                    | Flare Traversable RT?       | N/A   |  |
| N/A                                     | Landing Length (in)   | N/A   | N/A                    | DWS Provided?               | N/A   |  |
| N/A                                     | Landing Width (in)    | N/A   | N/A                    | DWS Contrast?               | N/A   |  |
| N/A                                     | Landing Slope (%)     | N/A   | N/A                    | DWS Length (in)             | N/A   |  |
| N/A                                     | Landing X Slope (%)   | N/A   | N/A                    | DWS Full Width?             | N/A   |  |
| N/A                                     | Landing Curb? (Y/N)   | N/A   | N/A                    | DWS Offset (in)             | N/A   |  |
| N/A                                     | Shared Landing?       | N/A   |                        |                             |       |  |
| N/A                                     | Gutter Ponding?       | N/A   | N/A                    | Gutter Slope (%)            | N/A   |  |
| N/A                                     | Gutter Lip Ht (in)    | N/A   | N/A                    | Gutter X Slope (%)          | N/A   |  |
| N/A                                     | Painted X Walk1?      | No    | N/A                    | Painted X Walk2?            | No    |  |
|                                         | X Walk 1 Direction    | To SE |                        | X Walk 2 Direction          | To NE |  |
| N/A                                     | X Walk 1 Width (in)   | N/A   | N/A                    | X Walk 2 Width (in)         | N/A   |  |
|                                         | X Walk 1 Slope (%)    | 6.4   |                        | X Walk 2 Slope (%)          | 0.5   |  |
|                                         | X Walk 1 X Slope (%)  | 0.9   |                        | X Walk 2 X Slope (%)        | 4.7   |  |
| N/A                                     | Ramp inside XWalk1?   | N/A   | N/A                    | Ramp inside XWalk2?         | N/A   |  |
|                                         | Road Slope (%)        | 3.1   | N/A                    | Clear Space?                | N/A   |  |
|                                         | Road X Slope (%)      | 6.8   | N/A                    | Clear Space to XWalk (in)   | N/A   |  |
| N/A                                     | Any Obstructions?     | N/A   | N/A                    | Storm Grate/Utility Hazard? | N/A   |  |
|                                         | Obstruction Type      |       |                        | Storm Grate/Utility Type    |       |  |
|                                         |                       | N/A   |                        |                             | N/A   |  |
|                                         |                       |       | Yes                    | Surface Condition? (G/P)    | Good  |  |
|                                         |                       |       | -                      |                             |       |  |