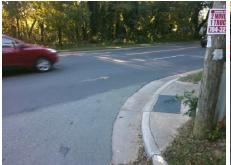

## **Access Compliance Report Public Rights-of-Way** (Curb Ramps)

Intersection ID: 17369 Main Street: DELANE\_AV Cross Street: N\_SHARON\_AMITY\_RD Location: SW ADA ID: 2A7C5581B7E2 Ramp Type: PerpDiag Initial Pass/Fail: Fail **Overall Compliance: No** Severity Score: 21.25

**Codes/Mitigation Info/Possible Solution** 

Street 1 Name Stop Condition-Street 2 Street 2 Name Stop Condition-Street 1 N SHARON AMITY RD None **DELANE AV** StopSign

| · Cocibio Columbia                                                       |
|--------------------------------------------------------------------------|
| Possible Solutions:                                                      |
| Remove & Replace Curb Ramp With Two New Directional Ramps or Equivalent. |
| Surveyor Notes: N/A                                                      |
| PROW/ADA: Not Found, R304.5.1, R304.2.2                                  |
|                                                                          |

Total Cost: 3200.00

| Field Measurements/Component Compliance |                       |       |                        |                             |       |  |
|-----------------------------------------|-----------------------|-------|------------------------|-----------------------------|-------|--|
| Compliance Description                  |                       | Data  | Compliance Description |                             | Data  |  |
| N/A                                     | Ramp Length (in)      | 39.0  | No                     | Ramp Slope (%)              | 8.7   |  |
| No                                      | Ramp Width (in)       | 43.0  | Yes                    | Ramp XSlope (%)             | 1.7   |  |
| N/A                                     | Flare Type LT         | N/A   | N/A                    | Flare Type RT               | N/A   |  |
| N/A                                     | Flare Slope LT (%)    | N/A   | N/A                    | Flare Slope RT (%)          | N/A   |  |
| N/A                                     | Flare Traversable LT? | N/A   | N/A                    | Flare Traversable RT?       | N/A   |  |
| N/A                                     | Landing Length (in)   | N/A   | N/A                    | DWS Provided?               | N/A   |  |
| N/A                                     | Landing Width (in)    | N/A   | N/A                    | DWS Contrast?               | N/A   |  |
| N/A                                     | Landing Slope (%)     | N/A   | N/A                    | DWS Length (in)             | N/A   |  |
| N/A                                     | Landing X Slope (%)   | N/A   | N/A                    | DWS Full Width?             | N/A   |  |
| N/A                                     | Landing Curb? (Y/N)   | N/A   | N/A                    | DWS Offset (in)             | N/A   |  |
| N/A                                     | Shared Landing?       | N/A   |                        |                             |       |  |
| N/A                                     | Gutter Ponding?       | N/A   | N/A                    | Gutter Slope (%)            | N/A   |  |
| N/A                                     | Gutter Lip Ht (in)    | N/A   | N/A                    | Gutter X Slope (%)          | N/A   |  |
| N/A                                     | Painted X Walk1?      | No    | N/A                    | Painted X Walk2?            | No    |  |
|                                         | X Walk 1 Direction    | To SE |                        | X Walk 2 Direction          | To NE |  |
| N/A                                     | X Walk 1 Width (in)   | N/A   | N/A                    | X Walk 2 Width (in)         | N/A   |  |
|                                         | X Walk 1 Slope (%)    | 6.4   |                        | X Walk 2 Slope (%)          | 0.5   |  |
|                                         | X Walk 1 X Slope (%)  | 0.9   |                        | X Walk 2 X Slope (%)        | 4.7   |  |
| N/A                                     | Ramp inside XWalk1?   | N/A   | N/A                    | Ramp inside XWalk2?         | N/A   |  |
|                                         | Road Slope (%)        | 3.1   | N/A                    | Clear Space?                | N/A   |  |
|                                         | Road X Slope (%)      | 6.8   | N/A                    | Clear Space to XWalk (in)   | N/A   |  |
| N/A                                     | Any Obstructions?     | N/A   | N/A                    | Storm Grate/Utility Hazard? | N/A   |  |
|                                         | Obstruction Type      |       |                        | Storm Grate/Utility Type    |       |  |
|                                         |                       | N/A   |                        |                             | N/A   |  |
|                                         |                       |       | Yes                    | Surface Condition? (G/P)    | Good  |  |
|                                         |                       |       | -                      |                             |       |  |