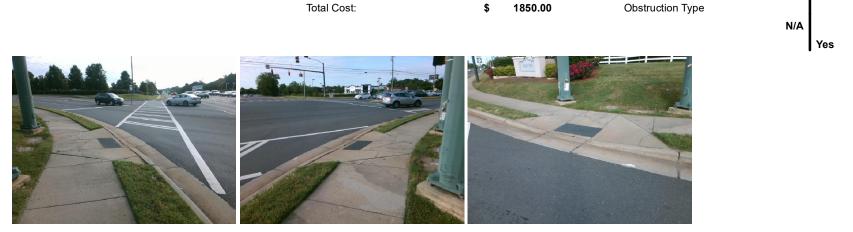

## Access Compliance Report Public Rights-of-Way (Curb Ramps)

|                                                                                                                 | _                                       | <b>.</b>                                |           |                             |                                                |                       |      |                             |                             |     |  |
|-----------------------------------------------------------------------------------------------------------------|-----------------------------------------|-----------------------------------------|-----------|-----------------------------|------------------------------------------------|-----------------------|------|-----------------------------|-----------------------------|-----|--|
| Intersection ID: 23277                                                                                          | Main Street: S_TRYON_ST                 |                                         |           | Cross Street: JOHN_PRICE_RD |                                                |                       |      | Location:                   | NW                          |     |  |
| ADA ID: 2A80CB04DE46                                                                                            | 2A80CB04DE46 Ramp Type: Perp            |                                         |           | Initial I                   | Initial Pass/Fail: Fail Overall Compliance: No |                       |      |                             | o Severity Score:           | 25  |  |
| Codes/Mitigation Info/Possible Solution                                                                         |                                         |                                         |           |                             | Field Measurements/Component Compliance        |                       |      |                             |                             |     |  |
|                                                                                                                 | 1. James and                            | Possible Solutions:                     |           |                             | Compliance Description                         |                       |      | Data Compliance Description |                             |     |  |
|                                                                                                                 |                                         | Remove & Replace En                     | tire Ramp | ).                          | N/A                                            | Ramp Length (in)      | 60.0 | No                          | Ramp Slope (%)              | 9.3 |  |
|                                                                                                                 | 1.7                                     |                                         |           |                             | Yes                                            | Ramp Width (in)       | 48.0 | No                          | Ramp XSlope (%)             | 5.8 |  |
|                                                                                                                 | A Contraction                           |                                         |           |                             | N/A                                            | Flare Type LT         | N/A  | N/A                         | Flare Type RT               | N/A |  |
| E B                                                                                                             | <u>k</u>                                |                                         |           |                             | N/A                                            | Flare Slope LT (%)    | N/A  | N/A                         | Flare Slope RT (%)          | N/A |  |
|                                                                                                                 | THE EX                                  |                                         |           |                             | N/A                                            | Flare Traversable LT? | N/A  | N/A                         | Flare Traversable RT?       | N/A |  |
|                                                                                                                 |                                         | e                                       |           |                             | N/A                                            | Landing Length (in)   | N/A  | N/A                         | DWS Provided?               | N/A |  |
| Rev All Calle                                                                                                   |                                         | Surveyor Notes:                         |           |                             | N/A                                            | Landing Width (in)    | N/A  | N/A                         | DWS Contrast?               | N/A |  |
|                                                                                                                 |                                         | N/A                                     |           |                             | N/A                                            | Landing Slope (%)     | N/A  | N/A                         | DWS Length (in)             | N/A |  |
|                                                                                                                 |                                         |                                         |           |                             | N/A                                            | Landing X Slope (%)   | N/A  | N/A                         | DWS Full Width?             | N/A |  |
| the second se | X                                       |                                         |           |                             | N/A                                            | Landing Curb? (Y/N)   | N/A  | N/A                         | DWS Offset (in)             | N/A |  |
| A A A A A A A A A A A A A A A A A A A                                                                           | Pro Al                                  |                                         |           |                             | N/A                                            | Shared Landing?       | N/A  |                             |                             |     |  |
| 54                                                                                                              | Non | PROW/ADA:                               |           |                             | N/A                                            | Gutter Ponding?       | N/A  | N/A                         | Gutter Slope (%)            | N/A |  |
| Not Found, R304.2.                                                                                              |                                         |                                         | R304.5.3  |                             | N/A                                            | Gutter Lip Ht (in)    | N/A  | N/A                         | Gutter X Slope (%)          | N/A |  |
| por 4                                                                                                           | NY 1 12                                 | , , , , , , , , , , , , , , , , , , , , |           |                             | N/A                                            | Painted X Walk1?      | Yes  | N/A                         | Painted X Walk2?            | N/A |  |
| a a la                                                                                                          |                                         |                                         |           |                             | X Walk 1 Direction                             | To NE                 |      | X Walk 2 Direction          | N/A                         |     |  |
|                                                                                                                 |                                         |                                         |           | N/A                         | X Walk 1 Width (in)                            | 115.0                 | N/A  | X Walk 2 Width (in)         | N/A                         |     |  |
| Street 1 Name J                                                                                                 | JOHN PRICE RD                           |                                         |           |                             |                                                | X Walk 1 Slope (%)    | 0.7  |                             | X Walk 2 Slope (%)          | N/A |  |
| Stop Condition-Street 2                                                                                         | Signal                                  |                                         |           |                             |                                                | X Walk 1 X Slope (%)  | 0.0  |                             | X Walk 2 X Slope (%)        | N/A |  |
| Street 2 Name                                                                                                   | N/A                                     |                                         |           |                             | N/A                                            | Ramp inside XWalk1?   | Yes  | N/A                         | Ramp inside XWalk2?         | N/A |  |
| Stop Condition-Street 1                                                                                         | N/A                                     |                                         |           |                             |                                                | Road Slope (%)        | N/A  | N/A                         | Clear Space?                | N/A |  |
|                                                                                                                 |                                         |                                         |           |                             |                                                | Road X Slope (%)      | N/A  | N/A                         | Clear Space to XWalk (in)   | N/A |  |
|                                                                                                                 |                                         |                                         |           |                             | N/A                                            | Any Obstructions?     | N/A  | N/A                         | Storm Grate/Utility Hazard? | N/A |  |
|                                                                                                                 |                                         | Total Cost:                             | \$        | 1850.00                     |                                                | Obstruction Type      |      |                             | Storm Grate/Utility Type    |     |  |
|                                                                                                                 |                                         |                                         |           |                             |                                                |                       | N/A  |                             |                             | N/A |  |