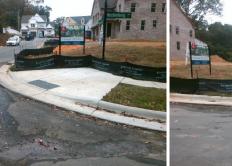

## Access Compliance Report Public Rights-of-Way (Curb Ramps)

| Intersection ID: 9993436                                                                                        | ection ID: 9993436 Main Street: PLAZA_END_TC |                     |                                                |                                         |     | MECKLENBURG_AV        | Location: | NE                          |                             |     |
|-----------------------------------------------------------------------------------------------------------------|----------------------------------------------|---------------------|------------------------------------------------|-----------------------------------------|-----|-----------------------|-----------|-----------------------------|-----------------------------|-----|
|                                                                                                                 |                                              |                     |                                                |                                         |     |                       |           |                             |                             |     |
| ADA ID: 2A85EF5E98AE Ramp Type: Perp                                                                            |                                              |                     | Initial Pass/Fail: Fail Overall Compliance: No |                                         |     |                       |           | 33.15                       |                             |     |
| Codes/Mitigation Info/Possible Solution                                                                         |                                              |                     |                                                | Field Measurements/Component Compliance |     |                       |           |                             |                             |     |
|                                                                                                                 |                                              | Possible Solutions: |                                                | Compliance Description                  |     |                       | Data      | Data Compliance Description |                             |     |
| The A                                                                                                           | 10-10-5                                      | Remove & Replace I  | Entire Ramp.                                   |                                         | N/A | Ramp Length (in)      | 107.0     | Yes                         | Ramp Slope (%)              | 7.2 |
|                                                                                                                 |                                              |                     |                                                |                                         | No  | Ramp Width (in)       | 47.5      | No                          | Ramp XSlope (%)             | 7.3 |
|                                                                                                                 |                                              |                     |                                                |                                         | N/A | Flare Type LT         | N/A       | N/A                         | Flare Type RT               | N/A |
| -7.3                                                                                                            |                                              |                     |                                                |                                         | N/A | Flare Slope LT (%)    | N/A       | N/A                         | Flare Slope RT (%)          | N/A |
| CI CA BANK                                                                                                      | - interest                                   |                     |                                                |                                         | N/A | Flare Traversable LT? | N/A       | N/A                         | Flare Traversable RT?       | N/A |
| A HALL                                                                                                          |                                              |                     |                                                |                                         | N/A | Landing Length (in)   | N/A       | N/A                         | DWS Provided?               | N/A |
| Co.                                                                                                             |                                              | Surveyor Notes:     |                                                |                                         | N/A | Landing Width (in)    | N/A       | N/A                         | DWS Contrast?               | N/A |
| the second se | N                                            | N/A                 |                                                |                                         | N/A | Landing Slope (%)     | N/A       | N/A                         | DWS Length (in)             | N/A |
| 6 NUENEULSE                                                                                                     | the set of the                               |                     |                                                |                                         | N/A | Landing X Slope (%)   | N/A       | N/A                         | DWS Full Width?             | N/A |
| CLEASE T                                                                                                        |                                              |                     |                                                |                                         | N/A | Landing Curb? (Y/N)   | N/A       | N/A                         | DWS Offset (in)             | N/A |
|                                                                                                                 |                                              |                     |                                                |                                         | N/A | Shared Landing?       | N/A       |                             |                             |     |
| and the state of the                                                                                            | A Call Stranger of                           | PROW/ADA:           |                                                |                                         | N/A | Gutter Ponding?       | N/A       | N/A                         | Gutter Slope (%)            | N/A |
| CALLER AND AND ADDRESS                                                                                          | S. P. P. P. P. P.                            | Not Found, R304.5.  | l, R304.5.3                                    |                                         | N/A | Gutter Lip Ht (in)    | 2.0       | N/A                         | Gutter X Slope (%)          | N/A |
|                                                                                                                 | An Aller State                               | ,                   |                                                |                                         | N/A | Painted X Walk1?      | No        | N/A                         | Painted X Walk2?            | N/A |
|                                                                                                                 | -                                            |                     |                                                |                                         |     | X Walk 1 Direction    | To W      |                             | X Walk 2 Direction          | N/A |
|                                                                                                                 | 213                                          |                     |                                                |                                         | N/A | X Walk 1 Width (in)   | N/A       | N/A                         | X Walk 2 Width (in)         | N/A |
| Street 1 Name                                                                                                   | PLAZA END TC                                 |                     |                                                |                                         |     | X Walk 1 Slope (%)    | 3.5       |                             | X Walk 2 Slope (%)          | N/A |
| Stop Condition-Street 2                                                                                         | StopSign                                     |                     |                                                |                                         |     | X Walk 1 X Slope (%)  | 6.7       |                             | X Walk 2 X Slope (%)        | N/A |
| Street 2 Name                                                                                                   | N/A                                          |                     |                                                |                                         | N/A | Ramp inside XWalk1?   | N/A       | N/A                         | Ramp inside XWalk2?         | N/A |
| Stop Condition-Street 1                                                                                         | N/A                                          |                     |                                                |                                         |     | Road Slope (%)        | N/A       | N/A                         | Clear Space?                | N/A |
|                                                                                                                 |                                              |                     |                                                |                                         |     | Road X Slope (%)      | N/A       | N/A                         | Clear Space to XWalk (in)   | N/A |
|                                                                                                                 |                                              |                     |                                                |                                         | N/A | Any Obstructions?     | N/A       | N/A                         | Storm Grate/Utility Hazard? | N/A |
|                                                                                                                 |                                              | Total Cost:         | \$1                                            | 850.00                                  |     | Obstruction Type      |           |                             | Storm Grate/Utility Type    |     |
|                                                                                                                 |                                              |                     |                                                |                                         |     |                       | N/A       |                             |                             | N/A |