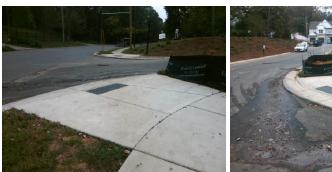

## Access Compliance Report Public Rights-of-Way (Curb Ramps)

| Intersection ID: 9993436                                                                                        | ection ID: 9993436 Main Street: PLAZA_END_TC |                     |                                                |                                         |     | MECKLENBURG_AV        | Location: | NE                          |                             |     |
|-----------------------------------------------------------------------------------------------------------------|----------------------------------------------|---------------------|------------------------------------------------|-----------------------------------------|-----|-----------------------|-----------|-----------------------------|-----------------------------|-----|
|                                                                                                                 |                                              |                     |                                                |                                         |     |                       |           |                             |                             |     |
| ADA ID: 2A85EF5E98AE Ramp Type: Perp                                                                            |                                              |                     | Initial Pass/Fail: Fail Overall Compliance: No |                                         |     |                       |           | 33.15                       |                             |     |
| Codes/Mitigation Info/Possible Solution                                                                         |                                              |                     |                                                | Field Measurements/Component Compliance |     |                       |           |                             |                             |     |
|                                                                                                                 |                                              | Possible Solutions: |                                                | Compliance Description                  |     |                       | Data      | Data Compliance Description |                             |     |
| The A                                                                                                           | 10-10-5                                      | Remove & Replace I  | Entire Ramp.                                   |                                         | N/A | Ramp Length (in)      | 107.0     | Yes                         | Ramp Slope (%)              | 7.2 |
|                                                                                                                 |                                              |                     |                                                |                                         | No  | Ramp Width (in)       | 47.5      | No                          | Ramp XSlope (%)             | 7.3 |
|                                                                                                                 |                                              |                     |                                                |                                         | N/A | Flare Type LT         | N/A       | N/A                         | Flare Type RT               | N/A |
| -7.3                                                                                                            |                                              |                     |                                                |                                         | N/A | Flare Slope LT (%)    | N/A       | N/A                         | Flare Slope RT (%)          | N/A |
| CI CA BANK                                                                                                      | - interest                                   |                     |                                                |                                         | N/A | Flare Traversable LT? | N/A       | N/A                         | Flare Traversable RT?       | N/A |
| A HALL                                                                                                          |                                              |                     |                                                |                                         | N/A | Landing Length (in)   | N/A       | N/A                         | DWS Provided?               | N/A |
| Co.                                                                                                             |                                              | Surveyor Notes:     |                                                |                                         | N/A | Landing Width (in)    | N/A       | N/A                         | DWS Contrast?               | N/A |
| the second se | N                                            | N/A                 |                                                |                                         | N/A | Landing Slope (%)     | N/A       | N/A                         | DWS Length (in)             | N/A |
| 6 NUENEULSE                                                                                                     | the set of the                               |                     |                                                |                                         | N/A | Landing X Slope (%)   | N/A       | N/A                         | DWS Full Width?             | N/A |
| CLEASE T                                                                                                        |                                              |                     |                                                |                                         | N/A | Landing Curb? (Y/N)   | N/A       | N/A                         | DWS Offset (in)             | N/A |
|                                                                                                                 |                                              |                     |                                                |                                         | N/A | Shared Landing?       | N/A       |                             |                             |     |
| and the state of the                                                                                            | A Call Stranger of                           | PROW/ADA:           |                                                |                                         | N/A | Gutter Ponding?       | N/A       | N/A                         | Gutter Slope (%)            | N/A |
| CALLER AND AND ADDRESS                                                                                          | S. P. P. P. P. P.                            | Not Found, R304.5.  | l, R304.5.3                                    |                                         | N/A | Gutter Lip Ht (in)    | 2.0       | N/A                         | Gutter X Slope (%)          | N/A |
|                                                                                                                 | An Aller State                               | ,                   |                                                |                                         | N/A | Painted X Walk1?      | No        | N/A                         | Painted X Walk2?            | N/A |
|                                                                                                                 | -                                            |                     |                                                |                                         |     | X Walk 1 Direction    | To W      |                             | X Walk 2 Direction          | N/A |
|                                                                                                                 | 213                                          |                     |                                                |                                         | N/A | X Walk 1 Width (in)   | N/A       | N/A                         | X Walk 2 Width (in)         | N/A |
| Street 1 Name                                                                                                   | PLAZA END TC                                 |                     |                                                |                                         |     | X Walk 1 Slope (%)    | 3.5       |                             | X Walk 2 Slope (%)          | N/A |
| Stop Condition-Street 2                                                                                         | StopSign                                     |                     |                                                |                                         |     | X Walk 1 X Slope (%)  | 6.7       |                             | X Walk 2 X Slope (%)        | N/A |
| Street 2 Name                                                                                                   | N/A                                          |                     |                                                |                                         | N/A | Ramp inside XWalk1?   | N/A       | N/A                         | Ramp inside XWalk2?         | N/A |
| Stop Condition-Street 1                                                                                         | N/A                                          |                     |                                                |                                         |     | Road Slope (%)        | N/A       | N/A                         | Clear Space?                | N/A |
|                                                                                                                 |                                              |                     |                                                |                                         |     | Road X Slope (%)      | N/A       | N/A                         | Clear Space to XWalk (in)   | N/A |
|                                                                                                                 |                                              |                     |                                                |                                         | N/A | Any Obstructions?     | N/A       | N/A                         | Storm Grate/Utility Hazard? | N/A |
|                                                                                                                 |                                              | Total Cost:         | \$1                                            | 850.00                                  |     | Obstruction Type      |           |                             | Storm Grate/Utility Type    |     |
|                                                                                                                 |                                              |                     |                                                |                                         |     |                       | N/A       |                             |                             | N/A |