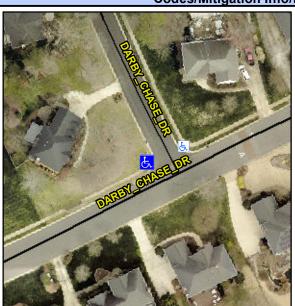

## Access Compliance Report Public Rights-of-Way (Curb Ramps)

Intersection ID: 28233Main Street:DARBY\_CHASE\_DRCross Street:N/ALocation:NWADA ID: 2A8B19AA23CDRamp Type:PerpInitial Pass/Fail:FailOverall Compliance:NoSeverity Score:13.75