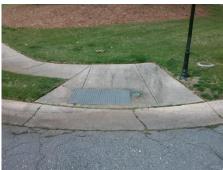

## Field Measurements/Component Compliance

Street 1 Name

Stop Condition-Street 2

StopSign

Street 2 Name

N/A

Stop Condition-Street 1

N/A

Total Cost: \$ 1850.00

| Field Measurements/Component Compliance |                       |       |      |                             |      |
|-----------------------------------------|-----------------------|-------|------|-----------------------------|------|
| Compliance Description                  |                       | Data  | Comp | oliance Description         | Data |
| N/A                                     | Ramp Length (in)      | 94.0  | No   | Ramp Slope (%)              | 8.4  |
| Yes                                     | Ramp Width (in)       | 52.0  | No   | Ramp XSlope (%)             | 2.3  |
| N/A                                     | Flare Type LT         | N/A   | N/A  | Flare Type RT               | N/A  |
| N/A                                     | Flare Slope LT (%)    | N/A   | N/A  | Flare Slope RT (%)          | N/A  |
| N/A                                     | Flare Traversable LT? | N/A   | N/A  | Flare Traversable RT?       | N/A  |
| N/A                                     | Landing Length (in)   | N/A   | N/A  | DWS Provided?               | N/A  |
| N/A                                     | Landing Width (in)    | N/A   | N/A  | DWS Contrast?               | N/A  |
| N/A                                     | Landing Slope (%)     | N/A   | N/A  | DWS Length (in)             | N/A  |
| N/A                                     | Landing X Slope (%)   | N/A   | N/A  | DWS Full Width?             | N/A  |
| N/A                                     | Landing Curb? (Y/N)   | N/A   | N/A  | DWS Offset (in)             | N/A  |
| N/A                                     | Shared Landing?       | N/A   |      |                             |      |
| N/A                                     | Gutter Ponding?       | N/A   | N/A  | Gutter Slope (%)            | N/A  |
| N/A                                     | Gutter Lip Ht (in)    | N/A   | N/A  | Gutter X Slope (%)          | N/A  |
| N/A                                     | Painted X Walk1?      | No    | N/A  | Painted X Walk2?            | N/A  |
|                                         | X Walk 1 Direction    | To NE |      | X Walk 2 Direction          | N/A  |
| N/A                                     | X Walk 1 Width (in)   | N/A   | N/A  | X Walk 2 Width (in)         | N/A  |
|                                         | X Walk 1 Slope (%)    | 0.4   |      | X Walk 2 Slope (%)          | N/A  |
|                                         | X Walk 1 X Slope (%)  | 0.1   |      | X Walk 2 X Slope (%)        | N/A  |
| N/A                                     | Ramp inside XWalk1?   | N/A   | N/A  | Ramp inside XWalk2?         | N/A  |
|                                         | Road Slope (%)        | N/A   | N/A  | Clear Space?                | N/A  |
|                                         | Road X Slope (%)      | N/A   | N/A  | Clear Space to XWalk (in)   | N/A  |
| N/A                                     | Any Obstructions?     | N/A   | N/A  | Storm Grate/Utility Hazard? | N/A  |
|                                         | Obstruction Type      |       |      | Storm Grate/Utility Type    |      |
|                                         |                       | N/A   |      |                             | N/A  |
|                                         |                       |       | Yes  | Surface Condition? (G/P)    | Good |
|                                         |                       |       |      |                             |      |