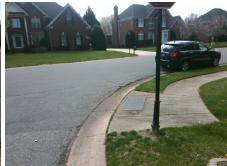

## Field Measurements/Component Compliance

Street 1 Name

Stop Condition-Street 2

StopSign

Street 2 Name

N/A

Stop Condition-Street 1

N/A

Total Cost: \$ 1850.00

| Field Measurements/Component Compliance |                       |       |      |                             |      |
|-----------------------------------------|-----------------------|-------|------|-----------------------------|------|
| Compliance Description                  |                       | Data  | Comp | oliance Description         | Data |
| N/A                                     | Ramp Length (in)      | 94.0  | No   | Ramp Slope (%)              | 8.4  |
| Yes                                     | Ramp Width (in)       | 52.0  | No   | Ramp XSlope (%)             | 2.3  |
| N/A                                     | Flare Type LT         | N/A   | N/A  | Flare Type RT               | N/A  |
| N/A                                     | Flare Slope LT (%)    | N/A   | N/A  | Flare Slope RT (%)          | N/A  |
| N/A                                     | Flare Traversable LT? | N/A   | N/A  | Flare Traversable RT?       | N/A  |
| N/A                                     | Landing Length (in)   | N/A   | N/A  | DWS Provided?               | N/A  |
| N/A                                     | Landing Width (in)    | N/A   | N/A  | DWS Contrast?               | N/A  |
| N/A                                     | Landing Slope (%)     | N/A   | N/A  | DWS Length (in)             | N/A  |
| N/A                                     | Landing X Slope (%)   | N/A   | N/A  | DWS Full Width?             | N/A  |
| N/A                                     | Landing Curb? (Y/N)   | N/A   | N/A  | DWS Offset (in)             | N/A  |
| N/A                                     | Shared Landing?       | N/A   |      |                             |      |
| N/A                                     | Gutter Ponding?       | N/A   | N/A  | Gutter Slope (%)            | N/A  |
| N/A                                     | Gutter Lip Ht (in)    | N/A   | N/A  | Gutter X Slope (%)          | N/A  |
| N/A                                     | Painted X Walk1?      | No    | N/A  | Painted X Walk2?            | N/A  |
|                                         | X Walk 1 Direction    | To NE |      | X Walk 2 Direction          | N/A  |
| N/A                                     | X Walk 1 Width (in)   | N/A   | N/A  | X Walk 2 Width (in)         | N/A  |
|                                         | X Walk 1 Slope (%)    | 0.4   |      | X Walk 2 Slope (%)          | N/A  |
|                                         | X Walk 1 X Slope (%)  | 0.1   |      | X Walk 2 X Slope (%)        | N/A  |
| N/A                                     | Ramp inside XWalk1?   | N/A   | N/A  | Ramp inside XWalk2?         | N/A  |
|                                         | Road Slope (%)        | N/A   | N/A  | Clear Space?                | N/A  |
|                                         | Road X Slope (%)      | N/A   | N/A  | Clear Space to XWalk (in)   | N/A  |
| N/A                                     | Any Obstructions?     | N/A   | N/A  | Storm Grate/Utility Hazard? | N/A  |
|                                         | Obstruction Type      |       |      | Storm Grate/Utility Type    |      |
|                                         |                       | N/A   |      |                             | N/A  |
|                                         |                       |       | Yes  | Surface Condition? (G/P)    | Good |
|                                         |                       |       |      |                             |      |