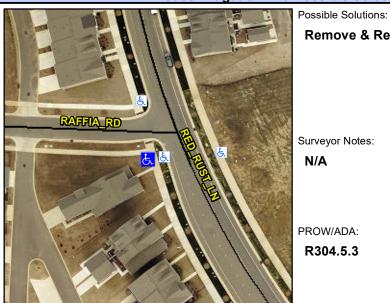

## **Access Compliance Report Public Rights-of-Way** (Curb Ramps)

Intersection ID: 10035683 Main Street: RED RUST LN **Cross Street: N/A** Location: SW ADA ID: 2A8D36B11B86 Ramp Type: Directional1 Initial Pass/Fail: Fail **Overall Compliance: No Severity Score:** 1.25

## Field Measurements/Component Compliance

**RAFFIA RD** Street 1 Name Stop Condition-Street 1 StopSign Street 2 Name N/A Stop Condition-Street 2 N/A

Remove & Replace Entire Ramp. Surveyor Notes: N/A PROW/ADA: R304.5.3