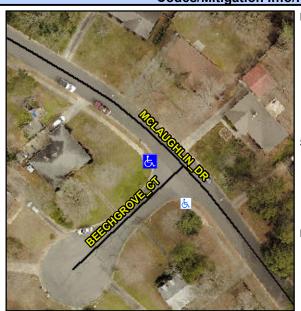

## Access Compliance Report Public Rights-of-Way (Curb Ramps)

Intersection ID: 18339 Main Street: BEECHGROVE\_CT Cross Street: MCLAUGHLIN\_DR Location: W

ADA ID: 2A8E3FD1D1CD Ramp Type: PerpDiag Initial Pass/Fail: Fail Overall Compliance: No Severity Score: 21.25