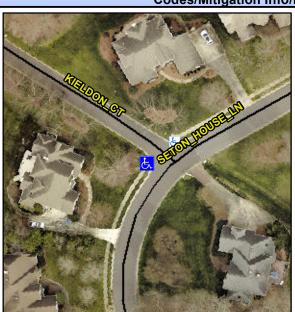

## **Access Compliance Report Public Rights-of-Way** (Curb Ramps)

Intersection ID: 26562 Main Street: KIELDON CT Cross Street: SETON\_HOUSE\_LN Location: W ADA ID: 2A8FE11617BB Ramp Type: PerpDiag Initial Pass/Fail: Fail **Overall Compliance: No Severity Score:** 10