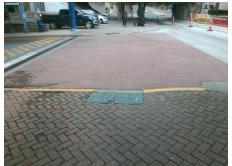

| Total Cost: | \$ | 1850.00 |
|-------------|----|---------|

| Field Measurements/Component Compliance |                       |       |      |                             |      |  |  |
|-----------------------------------------|-----------------------|-------|------|-----------------------------|------|--|--|
| Comp                                    | liance Description    | Data  | Comp | liance Description          | Data |  |  |
| N/A                                     | Ramp Length (in)      | 48.0  | Yes  | Ramp Slope (%)              | 5.9  |  |  |
| No                                      | Ramp Width (in)       | 47.0  | No   | Ramp XSlope (%)             | 6.2  |  |  |
| N/A                                     | Flare Type LT         | N/A   | N/A  | Flare Type RT               | N/A  |  |  |
| N/A                                     | Flare Slope LT (%)    | N/A   | N/A  | Flare Slope RT (%)          | N/A  |  |  |
| N/A                                     | Flare Traversable LT? | N/A   | N/A  | Flare Traversable RT?       | N/A  |  |  |
| N/A                                     | Landing Length (in)   | N/A   | N/A  | DWS Provided?               | N/A  |  |  |
| N/A                                     | Landing Width (in)    | N/A   | N/A  | DWS Contrast?               | N/A  |  |  |
| N/A                                     | Landing Slope (%)     | N/A   | N/A  | DWS Length (in)             | N/A  |  |  |
| N/A                                     | Landing X Slope (%)   | N/A   | N/A  | DWS Full Width?             | N/A  |  |  |
| N/A                                     | Landing Curb? (Y/N)   | N/A   | N/A  | DWS Offset (in)             | N/A  |  |  |
| N/A                                     | Shared Landing?       | N/A   |      |                             |      |  |  |
| N/A                                     | Gutter Ponding?       | N/A   | N/A  | Gutter Slope (%)            | N/A  |  |  |
| N/A                                     | Gutter Lip Ht (in)    | N/A   | N/A  | Gutter X Slope (%)          | N/A  |  |  |
| N/A                                     | Painted X Walk1?      | No    | N/A  | Painted X Walk2?            | N/A  |  |  |
|                                         | X Walk 1 Direction    | To NW |      | X Walk 2 Direction          | N/A  |  |  |
| N/A                                     | X Walk 1 Width (in)   | N/A   | N/A  | X Walk 2 Width (in)         | N/A  |  |  |
|                                         | X Walk 1 Slope (%)    | 1.6   |      | X Walk 2 Slope (%)          | N/A  |  |  |
|                                         | X Walk 1 X Slope (%)  | 5.4   |      | X Walk 2 X Slope (%)        | N/A  |  |  |
| N/A                                     | Ramp inside XWalk1?   | N/A   | N/A  | Ramp inside XWalk2?         | N/A  |  |  |
|                                         | Road Slope (%)        | N/A   | N/A  | Clear Space?                | N/A  |  |  |
|                                         | Road X Slope (%)      | N/A   | N/A  | Clear Space to XWalk (in)   | N/A  |  |  |
| N/A                                     | Any Obstructions?     | N/A   | N/A  | Storm Grate/Utility Hazard? | N/A  |  |  |
|                                         | Obstruction Type      |       |      | Storm Grate/Utility Type    |      |  |  |
|                                         |                       | N/A   |      |                             | N/A  |  |  |
|                                         |                       |       | Yes  | Surface Condition? (G/P)    | Good |  |  |