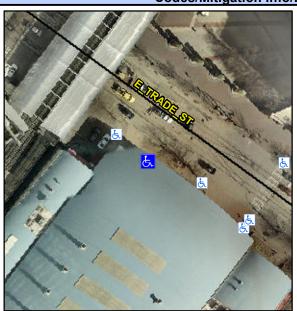

## **Access Compliance Report Public Rights-of-Way** (Curb Ramps)

Intersection ID: N/A Main Street: E\_TRADE\_ST Cross Street: N/A Location: SE Severity Score: 21.25 **Overall Compliance: No** ADA ID: 2A950A78B3C7 Ramp Type: Perp Initial Pass/Fail: Fail