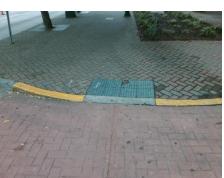

| Total Cost: | \$ | 1850.00 |
|-------------|----|---------|

| Field Measurements/Component Compliance |                       |       |      |                             |      |  |  |
|-----------------------------------------|-----------------------|-------|------|-----------------------------|------|--|--|
| Comp                                    | liance Description    | Data  | Comp | liance Description          | Data |  |  |
| N/A                                     | Ramp Length (in)      | 48.0  | Yes  | Ramp Slope (%)              | 5.9  |  |  |
| No                                      | Ramp Width (in)       | 47.0  | No   | Ramp XSlope (%)             | 6.2  |  |  |
| N/A                                     | Flare Type LT         | N/A   | N/A  | Flare Type RT               | N/A  |  |  |
| N/A                                     | Flare Slope LT (%)    | N/A   | N/A  | Flare Slope RT (%)          | N/A  |  |  |
| N/A                                     | Flare Traversable LT? | N/A   | N/A  | Flare Traversable RT?       | N/A  |  |  |
| N/A                                     | Landing Length (in)   | N/A   | N/A  | DWS Provided?               | N/A  |  |  |
| N/A                                     | Landing Width (in)    | N/A   | N/A  | DWS Contrast?               | N/A  |  |  |
| N/A                                     | Landing Slope (%)     | N/A   | N/A  | DWS Length (in)             | N/A  |  |  |
| N/A                                     | Landing X Slope (%)   | N/A   | N/A  | DWS Full Width?             | N/A  |  |  |
| N/A                                     | Landing Curb? (Y/N)   | N/A   | N/A  | DWS Offset (in)             | N/A  |  |  |
| N/A                                     | Shared Landing?       | N/A   |      |                             |      |  |  |
| N/A                                     | Gutter Ponding?       | N/A   | N/A  | Gutter Slope (%)            | N/A  |  |  |
| N/A                                     | Gutter Lip Ht (in)    | N/A   | N/A  | Gutter X Slope (%)          | N/A  |  |  |
| N/A                                     | Painted X Walk1?      | No    | N/A  | Painted X Walk2?            | N/A  |  |  |
|                                         | X Walk 1 Direction    | To NW |      | X Walk 2 Direction          | N/A  |  |  |
| N/A                                     | X Walk 1 Width (in)   | N/A   | N/A  | X Walk 2 Width (in)         | N/A  |  |  |
|                                         | X Walk 1 Slope (%)    | 1.6   |      | X Walk 2 Slope (%)          | N/A  |  |  |
|                                         | X Walk 1 X Slope (%)  | 5.4   |      | X Walk 2 X Slope (%)        | N/A  |  |  |
| N/A                                     | Ramp inside XWalk1?   | N/A   | N/A  | Ramp inside XWalk2?         | N/A  |  |  |
|                                         | Road Slope (%)        | N/A   | N/A  | Clear Space?                | N/A  |  |  |
|                                         | Road X Slope (%)      | N/A   | N/A  | Clear Space to XWalk (in)   | N/A  |  |  |
| N/A                                     | Any Obstructions?     | N/A   | N/A  | Storm Grate/Utility Hazard? | N/A  |  |  |
|                                         | Obstruction Type      |       |      | Storm Grate/Utility Type    |      |  |  |
|                                         |                       | N/A   |      |                             | N/A  |  |  |
|                                         |                       |       | Yes  | Surface Condition? (G/P)    | Good |  |  |