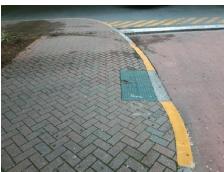

| Total Cost: | \$ | 1850.00 |
|-------------|----|---------|

| Field Measurements/Component Compliance |                       |       |      |                             |      |  |  |
|-----------------------------------------|-----------------------|-------|------|-----------------------------|------|--|--|
| Comp                                    | liance Description    | Data  | Comp | liance Description          | Data |  |  |
| N/A                                     | Ramp Length (in)      | 48.0  | Yes  | Ramp Slope (%)              | 5.9  |  |  |
| No                                      | Ramp Width (in)       | 47.0  | No   | Ramp XSlope (%)             | 6.2  |  |  |
| N/A                                     | Flare Type LT         | N/A   | N/A  | Flare Type RT               | N/A  |  |  |
| N/A                                     | Flare Slope LT (%)    | N/A   | N/A  | Flare Slope RT (%)          | N/A  |  |  |
| N/A                                     | Flare Traversable LT? | N/A   | N/A  | Flare Traversable RT?       | N/A  |  |  |
| N/A                                     | Landing Length (in)   | N/A   | N/A  | DWS Provided?               | N/A  |  |  |
| N/A                                     | Landing Width (in)    | N/A   | N/A  | DWS Contrast?               | N/A  |  |  |
| N/A                                     | Landing Slope (%)     | N/A   | N/A  | DWS Length (in)             | N/A  |  |  |
| N/A                                     | Landing X Slope (%)   | N/A   | N/A  | DWS Full Width?             | N/A  |  |  |
| N/A                                     | Landing Curb? (Y/N)   | N/A   | N/A  | DWS Offset (in)             | N/A  |  |  |
| N/A                                     | Shared Landing?       | N/A   |      |                             |      |  |  |
| N/A                                     | Gutter Ponding?       | N/A   | N/A  | Gutter Slope (%)            | N/A  |  |  |
| N/A                                     | Gutter Lip Ht (in)    | N/A   | N/A  | Gutter X Slope (%)          | N/A  |  |  |
| N/A                                     | Painted X Walk1?      | No    | N/A  | Painted X Walk2?            | N/A  |  |  |
|                                         | X Walk 1 Direction    | To NW |      | X Walk 2 Direction          | N/A  |  |  |
| N/A                                     | X Walk 1 Width (in)   | N/A   | N/A  | X Walk 2 Width (in)         | N/A  |  |  |
|                                         | X Walk 1 Slope (%)    | 1.6   |      | X Walk 2 Slope (%)          | N/A  |  |  |
|                                         | X Walk 1 X Slope (%)  | 5.4   |      | X Walk 2 X Slope (%)        | N/A  |  |  |
| N/A                                     | Ramp inside XWalk1?   | N/A   | N/A  | Ramp inside XWalk2?         | N/A  |  |  |
|                                         | Road Slope (%)        | N/A   | N/A  | Clear Space?                | N/A  |  |  |
|                                         | Road X Slope (%)      | N/A   | N/A  | Clear Space to XWalk (in)   | N/A  |  |  |
| N/A                                     | Any Obstructions?     | N/A   | N/A  | Storm Grate/Utility Hazard? | N/A  |  |  |
|                                         | Obstruction Type      |       |      | Storm Grate/Utility Type    |      |  |  |
|                                         |                       | N/A   |      |                             | N/A  |  |  |
|                                         |                       |       | Yes  | Surface Condition? (G/P)    | Good |  |  |