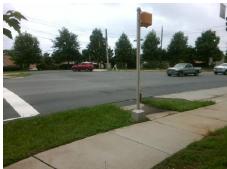

## Access Compliance Report Public Rights-of-Way (Curb Ramps)

Intersection ID: 27192 Main Street: MCKEE\_RD Cross Street: TILLEY\_MORRIS\_RD Location: N

ADA ID: 2AA3D657C2A7 Ramp Type: Perp Initial Pass/Fail: Fail Overall Compliance: No Severity Score: 12.5

| Total Cost: | \$<br>1850.00 |
|-------------|---------------|
|             |               |

| Field Measurements/Component Compliance |                       |       |      |                             |      |  |  |
|-----------------------------------------|-----------------------|-------|------|-----------------------------|------|--|--|
| Compl                                   | liance Description    | Data  | Comp | liance Description          | Data |  |  |
| N/A                                     | Ramp Length (in)      | 102.0 | No   | Ramp Slope (%)              | 8.5  |  |  |
| Yes                                     | Ramp Width (in)       | 72.0  | Yes  | Ramp XSlope (%)             | 0.3  |  |  |
| N/A                                     | Flare Type LT         | N/A   | N/A  | Flare Type RT               | N/A  |  |  |
| N/A                                     | Flare Slope LT (%)    | N/A   | N/A  | Flare Slope RT (%)          | N/A  |  |  |
| N/A                                     | Flare Traversable LT? | N/A   | N/A  | Flare Traversable RT?       | N/A  |  |  |
| N/A                                     | Landing Length (in)   | N/A   | N/A  | DWS Provided?               | N/A  |  |  |
| N/A                                     | Landing Width (in)    | N/A   | N/A  | DWS Contrast?               | N/A  |  |  |
| N/A                                     | Landing Slope (%)     | N/A   | N/A  | DWS Length (in)             | N/A  |  |  |
| N/A                                     | Landing X Slope (%)   | N/A   | N/A  | DWS Full Width?             | N/A  |  |  |
| N/A                                     | Landing Curb? (Y/N)   | N/A   | N/A  | DWS Offset (in)             | N/A  |  |  |
| N/A                                     | Shared Landing?       | N/A   |      |                             |      |  |  |
| N/A                                     | Gutter Ponding?       | N/A   | N/A  | Gutter Slope (%)            | N/A  |  |  |
| N/A                                     | Gutter Lip Ht (in)    | N/A   | N/A  | Gutter X Slope (%)          | N/A  |  |  |
| N/A                                     | Painted X Walk1?      | No    | N/A  | Painted X Walk2?            | N/A  |  |  |
|                                         | X Walk 1 Direction    | To SE |      | X Walk 2 Direction          | N/A  |  |  |
| N/A                                     | X Walk 1 Width (in)   | N/A   | N/A  | X Walk 2 Width (in)         | N/A  |  |  |
|                                         | X Walk 1 Slope (%)    | 6.1   |      | X Walk 2 Slope (%)          | N/A  |  |  |
|                                         | X Walk 1 X Slope (%)  | 1.1   |      | X Walk 2 X Slope (%)        | N/A  |  |  |
| N/A                                     | Ramp inside XWalk1?   | N/A   | N/A  | Ramp inside XWalk2?         | N/A  |  |  |
|                                         | Road Slope (%)        | N/A   | N/A  | Clear Space?                | N/A  |  |  |
|                                         | Road X Slope (%)      | N/A   | N/A  | Clear Space to XWalk (in)   | N/A  |  |  |
| N/A                                     | Any Obstructions?     | N/A   | N/A  | Storm Grate/Utility Hazard? | N/A  |  |  |
|                                         | Obstruction Type      |       |      | Storm Grate/Utility Type    |      |  |  |
|                                         |                       | N/A   |      |                             | N/A  |  |  |
|                                         |                       |       | Yes  | Surface Condition? (G/P)    | Good |  |  |
|                                         | 8 10 T.               |       |      |                             |      |  |  |