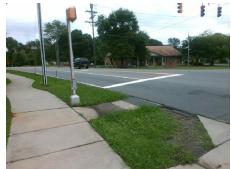

## Access Compliance Report Public Rights-of-Way (Curb Ramps)

Intersection ID: 27192 Main Street: MCKEE\_RD Cross Street: TILLEY\_MORRIS\_RD Location: N

ADA ID: 2AA3D657C2A7 Ramp Type: Perp Initial Pass/Fail: Fail Overall Compliance: No Severity Score: 12.5

| Total Cost: | \$<br>1850.00 |
|-------------|---------------|
|             |               |

| Field Measurements/Component Compliance |                       |       |      |                             |      |  |  |
|-----------------------------------------|-----------------------|-------|------|-----------------------------|------|--|--|
| Compl                                   | liance Description    | Data  | Comp | liance Description          | Data |  |  |
| N/A                                     | Ramp Length (in)      | 102.0 | No   | Ramp Slope (%)              | 8.5  |  |  |
| Yes                                     | Ramp Width (in)       | 72.0  | Yes  | Ramp XSlope (%)             | 0.3  |  |  |
| N/A                                     | Flare Type LT         | N/A   | N/A  | Flare Type RT               | N/A  |  |  |
| N/A                                     | Flare Slope LT (%)    | N/A   | N/A  | Flare Slope RT (%)          | N/A  |  |  |
| N/A                                     | Flare Traversable LT? | N/A   | N/A  | Flare Traversable RT?       | N/A  |  |  |
| N/A                                     | Landing Length (in)   | N/A   | N/A  | DWS Provided?               | N/A  |  |  |
| N/A                                     | Landing Width (in)    | N/A   | N/A  | DWS Contrast?               | N/A  |  |  |
| N/A                                     | Landing Slope (%)     | N/A   | N/A  | DWS Length (in)             | N/A  |  |  |
| N/A                                     | Landing X Slope (%)   | N/A   | N/A  | DWS Full Width?             | N/A  |  |  |
| N/A                                     | Landing Curb? (Y/N)   | N/A   | N/A  | DWS Offset (in)             | N/A  |  |  |
| N/A                                     | Shared Landing?       | N/A   |      |                             |      |  |  |
| N/A                                     | Gutter Ponding?       | N/A   | N/A  | Gutter Slope (%)            | N/A  |  |  |
| N/A                                     | Gutter Lip Ht (in)    | N/A   | N/A  | Gutter X Slope (%)          | N/A  |  |  |
| N/A                                     | Painted X Walk1?      | No    | N/A  | Painted X Walk2?            | N/A  |  |  |
|                                         | X Walk 1 Direction    | To SE |      | X Walk 2 Direction          | N/A  |  |  |
| N/A                                     | X Walk 1 Width (in)   | N/A   | N/A  | X Walk 2 Width (in)         | N/A  |  |  |
|                                         | X Walk 1 Slope (%)    | 6.1   |      | X Walk 2 Slope (%)          | N/A  |  |  |
|                                         | X Walk 1 X Slope (%)  | 1.1   |      | X Walk 2 X Slope (%)        | N/A  |  |  |
| N/A                                     | Ramp inside XWalk1?   | N/A   | N/A  | Ramp inside XWalk2?         | N/A  |  |  |
|                                         | Road Slope (%)        | N/A   | N/A  | Clear Space?                | N/A  |  |  |
|                                         | Road X Slope (%)      | N/A   | N/A  | Clear Space to XWalk (in)   | N/A  |  |  |
| N/A                                     | Any Obstructions?     | N/A   | N/A  | Storm Grate/Utility Hazard? | N/A  |  |  |
|                                         | Obstruction Type      |       |      | Storm Grate/Utility Type    |      |  |  |
|                                         |                       | N/A   |      |                             | N/A  |  |  |
|                                         |                       |       | Yes  | Surface Condition? (G/P)    | Good |  |  |
|                                         | 8 10 T.               |       |      |                             |      |  |  |