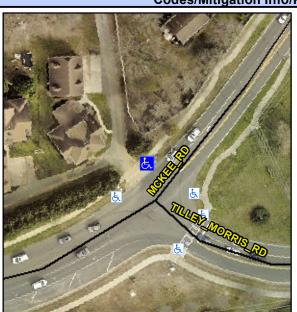

## Access Compliance Report Public Rights-of-Way (Curb Ramps)

Intersection ID: 27192 Main Street: MCKEE\_RD Cross Street: TILLEY\_MORRIS\_RD Location: N

ADA ID: 2AA3D657C2A7 Ramp Type: Perp Initial Pass/Fail: Fail Overall Compliance: No Severity Score: 12.5