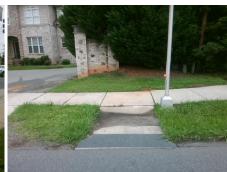

| Possible Solutions:           |
|-------------------------------|
| Remove & Replace Entire Ramp. |
|                               |
|                               |
|                               |
|                               |
| Cumusuar Natas                |
| Surveyor Notes:               |
| N/A                           |
|                               |
|                               |
| PROW/ADA:                     |
| R304.2.2                      |
|                               |
|                               |
|                               |
|                               |
|                               |
|                               |

| Total Cost: | \$<br>1850.00 |
|-------------|---------------|
|             |               |

| Field Measurements/Component Compliance |                       |       |      |                             |      |  |  |
|-----------------------------------------|-----------------------|-------|------|-----------------------------|------|--|--|
| Compl                                   | liance Description    | Data  | Comp | liance Description          | Data |  |  |
| N/A                                     | Ramp Length (in)      | 102.0 | No   | Ramp Slope (%)              | 8.5  |  |  |
| Yes                                     | Ramp Width (in)       | 72.0  | Yes  | Ramp XSlope (%)             | 0.3  |  |  |
| N/A                                     | Flare Type LT         | N/A   | N/A  | Flare Type RT               | N/A  |  |  |
| N/A                                     | Flare Slope LT (%)    | N/A   | N/A  | Flare Slope RT (%)          | N/A  |  |  |
| N/A                                     | Flare Traversable LT? | N/A   | N/A  | Flare Traversable RT?       | N/A  |  |  |
| N/A                                     | Landing Length (in)   | N/A   | N/A  | DWS Provided?               | N/A  |  |  |
| N/A                                     | Landing Width (in)    | N/A   | N/A  | DWS Contrast?               | N/A  |  |  |
| N/A                                     | Landing Slope (%)     | N/A   | N/A  | DWS Length (in)             | N/A  |  |  |
| N/A                                     | Landing X Slope (%)   | N/A   | N/A  | DWS Full Width?             | N/A  |  |  |
| N/A                                     | Landing Curb? (Y/N)   | N/A   | N/A  | DWS Offset (in)             | N/A  |  |  |
| N/A                                     | Shared Landing?       | N/A   |      |                             |      |  |  |
| N/A                                     | Gutter Ponding?       | N/A   | N/A  | Gutter Slope (%)            | N/A  |  |  |
| N/A                                     | Gutter Lip Ht (in)    | N/A   | N/A  | Gutter X Slope (%)          | N/A  |  |  |
| N/A                                     | Painted X Walk1?      | No    | N/A  | Painted X Walk2?            | N/A  |  |  |
|                                         | X Walk 1 Direction    | To SE |      | X Walk 2 Direction          | N/A  |  |  |
| N/A                                     | X Walk 1 Width (in)   | N/A   | N/A  | X Walk 2 Width (in)         | N/A  |  |  |
|                                         | X Walk 1 Slope (%)    | 6.1   |      | X Walk 2 Slope (%)          | N/A  |  |  |
|                                         | X Walk 1 X Slope (%)  | 1.1   |      | X Walk 2 X Slope (%)        | N/A  |  |  |
| N/A                                     | Ramp inside XWalk1?   | N/A   | N/A  | Ramp inside XWalk2?         | N/A  |  |  |
|                                         | Road Slope (%)        | N/A   | N/A  | Clear Space?                | N/A  |  |  |
|                                         | Road X Slope (%)      | N/A   | N/A  | Clear Space to XWalk (in)   | N/A  |  |  |
| N/A                                     | Any Obstructions?     | N/A   | N/A  | Storm Grate/Utility Hazard? | N/A  |  |  |
|                                         | Obstruction Type      |       |      | Storm Grate/Utility Type    |      |  |  |
|                                         |                       | N/A   |      |                             | N/A  |  |  |
|                                         |                       |       | Yes  | Surface Condition? (G/P)    | Good |  |  |
|                                         | 8 10 T.               |       |      |                             |      |  |  |