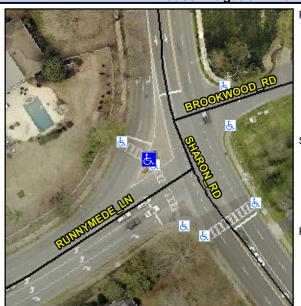

## Access Compliance Report Public Rights-of-Way (Curb Ramps)

Intersection ID: 42683Main Street:RUNNYMEDE\_LNCross Street:SHARON\_RDLocation:NWADA ID: 2AA4F1D7D5A1Ramp Type:PerpInitial Pass/Fail:FailOverall Compliance:NoSeverity Score:25