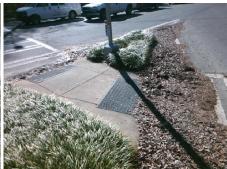

## Field Measurements/Component Compliance

Street 1 Name
Stop Condition-Street 2
Signal
Street 2 Name
N/A
Stop Condition-Street 1
N/A

Possible Solutions:

Remove & Replace Entire Ramp.

Surveyor Notes:

N/A

PROW/ADA:

Not Found, R304.2.2

Total Cost: \$ 1850.00

| Field Measurements/Component Compliance |                        |                       |       |                        |                             |      |
|-----------------------------------------|------------------------|-----------------------|-------|------------------------|-----------------------------|------|
|                                         | Compliance Description |                       | Data  | Compliance Description |                             | Data |
|                                         | N/A                    | Ramp Length (in)      | 48.0  | No                     | Ramp Slope (%)              | 13.2 |
|                                         | Yes                    | Ramp Width (in)       | 48.0  | Yes                    | Ramp XSlope (%)             | 0.5  |
|                                         | N/A                    | Flare Type LT         | N/A   | N/A                    | Flare Type RT               | N/A  |
|                                         | N/A                    | Flare Slope LT (%)    | N/A   | N/A                    | Flare Slope RT (%)          | N/A  |
|                                         | N/A                    | Flare Traversable LT? | N/A   | N/A                    | Flare Traversable RT?       | N/A  |
|                                         | N/A                    | Landing Length (in)   | N/A   | N/A                    | DWS Provided?               | N/A  |
|                                         | N/A                    | Landing Width (in)    | N/A   | N/A                    | DWS Contrast?               | N/A  |
|                                         | N/A                    | Landing Slope (%)     | N/A   | N/A                    | DWS Length (in)             | N/A  |
|                                         | N/A                    | Landing X Slope (%)   | N/A   | N/A                    | DWS Full Width?             | N/A  |
|                                         | N/A                    | Landing Curb? (Y/N)   | N/A   | N/A                    | DWS Offset (in)             | N/A  |
|                                         | N/A                    | Shared Landing?       | N/A   |                        |                             |      |
|                                         | N/A                    | Gutter Ponding?       | Yes   | N/A                    | Gutter Slope (%)            | N/A  |
|                                         | N/A                    | Gutter Lip Ht (in)    | N/A   | N/A                    | Gutter X Slope (%)          | N/A  |
|                                         | N/A                    | Painted X Walk1?      | Yes   | N/A                    | Painted X Walk2?            | N/A  |
|                                         |                        | X Walk 1 Direction    | To NW |                        | X Walk 2 Direction          | N/A  |
|                                         | N/A                    | X Walk 1 Width (in)   | 103.0 | N/A                    | X Walk 2 Width (in)         | N/A  |
|                                         |                        | X Walk 1 Slope (%)    | 2.1   |                        | X Walk 2 Slope (%)          | N/A  |
|                                         |                        | X Walk 1 X Slope (%)  | 0.7   |                        | X Walk 2 X Slope (%)        | N/A  |
|                                         | N/A                    | Ramp inside XWalk1?   | Yes   | N/A                    | Ramp inside XWalk2?         | N/A  |
|                                         |                        | Road Slope (%)        | N/A   | N/A                    | Clear Space?                | N/A  |
|                                         |                        | Road X Slope (%)      | N/A   | N/A                    | Clear Space to XWalk (in)   | N/A  |
|                                         | N/A                    | Any Obstructions?     | N/A   | N/A                    | Storm Grate/Utility Hazard? | N/A  |
|                                         |                        | Obstruction Type      |       |                        | Storm Grate/Utility Type    |      |
|                                         |                        |                       | N/A   |                        |                             | N/A  |
|                                         |                        |                       |       | Yes                    | Surface Condition? (G/P)    | Good |
|                                         | -                      |                       |       |                        |                             |      |