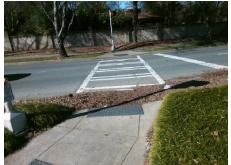

## Field Measurements/Component Compliance

Street 1 Name
Stop Condition-Street 2
Signal
Street 2 Name
N/A
Stop Condition-Street 1
N/A

Possible Solutions:

Remove & Replace Entire Ramp.

Surveyor Notes:

N/A

PROW/ADA:

Not Found, R304.2.2

Total Cost: \$ 1850.00

| Field Measurements/Component Compliance |                        |                       |       |                        |                             |      |
|-----------------------------------------|------------------------|-----------------------|-------|------------------------|-----------------------------|------|
|                                         | Compliance Description |                       | Data  | Compliance Description |                             | Data |
|                                         | N/A                    | Ramp Length (in)      | 48.0  | No                     | Ramp Slope (%)              | 13.2 |
|                                         | Yes                    | Ramp Width (in)       | 48.0  | Yes                    | Ramp XSlope (%)             | 0.5  |
|                                         | N/A                    | Flare Type LT         | N/A   | N/A                    | Flare Type RT               | N/A  |
|                                         | N/A                    | Flare Slope LT (%)    | N/A   | N/A                    | Flare Slope RT (%)          | N/A  |
|                                         | N/A                    | Flare Traversable LT? | N/A   | N/A                    | Flare Traversable RT?       | N/A  |
|                                         | N/A                    | Landing Length (in)   | N/A   | N/A                    | DWS Provided?               | N/A  |
|                                         | N/A                    | Landing Width (in)    | N/A   | N/A                    | DWS Contrast?               | N/A  |
|                                         | N/A                    | Landing Slope (%)     | N/A   | N/A                    | DWS Length (in)             | N/A  |
|                                         | N/A                    | Landing X Slope (%)   | N/A   | N/A                    | DWS Full Width?             | N/A  |
|                                         | N/A                    | Landing Curb? (Y/N)   | N/A   | N/A                    | DWS Offset (in)             | N/A  |
|                                         | N/A                    | Shared Landing?       | N/A   |                        |                             |      |
|                                         | N/A                    | Gutter Ponding?       | Yes   | N/A                    | Gutter Slope (%)            | N/A  |
|                                         | N/A                    | Gutter Lip Ht (in)    | N/A   | N/A                    | Gutter X Slope (%)          | N/A  |
|                                         | N/A                    | Painted X Walk1?      | Yes   | N/A                    | Painted X Walk2?            | N/A  |
|                                         |                        | X Walk 1 Direction    | To NW |                        | X Walk 2 Direction          | N/A  |
|                                         | N/A                    | X Walk 1 Width (in)   | 103.0 | N/A                    | X Walk 2 Width (in)         | N/A  |
|                                         |                        | X Walk 1 Slope (%)    | 2.1   |                        | X Walk 2 Slope (%)          | N/A  |
|                                         |                        | X Walk 1 X Slope (%)  | 0.7   |                        | X Walk 2 X Slope (%)        | N/A  |
|                                         | N/A                    | Ramp inside XWalk1?   | Yes   | N/A                    | Ramp inside XWalk2?         | N/A  |
|                                         |                        | Road Slope (%)        | N/A   | N/A                    | Clear Space?                | N/A  |
|                                         |                        | Road X Slope (%)      | N/A   | N/A                    | Clear Space to XWalk (in)   | N/A  |
|                                         | N/A                    | Any Obstructions?     | N/A   | N/A                    | Storm Grate/Utility Hazard? | N/A  |
|                                         |                        | Obstruction Type      |       |                        | Storm Grate/Utility Type    |      |
|                                         |                        |                       | N/A   |                        |                             | N/A  |
|                                         |                        |                       |       | Yes                    | Surface Condition? (G/P)    | Good |
|                                         | -                      |                       |       |                        |                             |      |