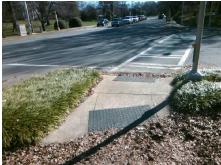

## Field Measurements/Component Compliance

Street 1 Name
Stop Condition-Street 2
Signal
Street 2 Name
N/A
Stop Condition-Street 1
N/A

Possible Solutions:

Remove & Replace Entire Ramp.

Surveyor Notes:

N/A

PROW/ADA:

Not Found, R304.2.2

Total Cost: \$ 1850.00

| Field Measurements/Component Compliance |                        |                       |       |                        |                             |      |
|-----------------------------------------|------------------------|-----------------------|-------|------------------------|-----------------------------|------|
|                                         | Compliance Description |                       | Data  | Compliance Description |                             | Data |
|                                         | N/A                    | Ramp Length (in)      | 48.0  | No                     | Ramp Slope (%)              | 13.2 |
|                                         | Yes                    | Ramp Width (in)       | 48.0  | Yes                    | Ramp XSlope (%)             | 0.5  |
|                                         | N/A                    | Flare Type LT         | N/A   | N/A                    | Flare Type RT               | N/A  |
|                                         | N/A                    | Flare Slope LT (%)    | N/A   | N/A                    | Flare Slope RT (%)          | N/A  |
|                                         | N/A                    | Flare Traversable LT? | N/A   | N/A                    | Flare Traversable RT?       | N/A  |
|                                         | N/A                    | Landing Length (in)   | N/A   | N/A                    | DWS Provided?               | N/A  |
|                                         | N/A                    | Landing Width (in)    | N/A   | N/A                    | DWS Contrast?               | N/A  |
|                                         | N/A                    | Landing Slope (%)     | N/A   | N/A                    | DWS Length (in)             | N/A  |
|                                         | N/A                    | Landing X Slope (%)   | N/A   | N/A                    | DWS Full Width?             | N/A  |
|                                         | N/A                    | Landing Curb? (Y/N)   | N/A   | N/A                    | DWS Offset (in)             | N/A  |
|                                         | N/A                    | Shared Landing?       | N/A   |                        |                             |      |
|                                         | N/A                    | Gutter Ponding?       | Yes   | N/A                    | Gutter Slope (%)            | N/A  |
|                                         | N/A                    | Gutter Lip Ht (in)    | N/A   | N/A                    | Gutter X Slope (%)          | N/A  |
|                                         | N/A                    | Painted X Walk1?      | Yes   | N/A                    | Painted X Walk2?            | N/A  |
|                                         |                        | X Walk 1 Direction    | To NW |                        | X Walk 2 Direction          | N/A  |
|                                         | N/A                    | X Walk 1 Width (in)   | 103.0 | N/A                    | X Walk 2 Width (in)         | N/A  |
|                                         |                        | X Walk 1 Slope (%)    | 2.1   |                        | X Walk 2 Slope (%)          | N/A  |
|                                         |                        | X Walk 1 X Slope (%)  | 0.7   |                        | X Walk 2 X Slope (%)        | N/A  |
|                                         | N/A                    | Ramp inside XWalk1?   | Yes   | N/A                    | Ramp inside XWalk2?         | N/A  |
|                                         |                        | Road Slope (%)        | N/A   | N/A                    | Clear Space?                | N/A  |
|                                         |                        | Road X Slope (%)      | N/A   | N/A                    | Clear Space to XWalk (in)   | N/A  |
|                                         | N/A                    | Any Obstructions?     | N/A   | N/A                    | Storm Grate/Utility Hazard? | N/A  |
|                                         |                        | Obstruction Type      |       |                        | Storm Grate/Utility Type    |      |
|                                         |                        |                       | N/A   |                        |                             | N/A  |
|                                         |                        |                       |       | Yes                    | Surface Condition? (G/P)    | Good |
|                                         | -                      |                       |       |                        |                             |      |