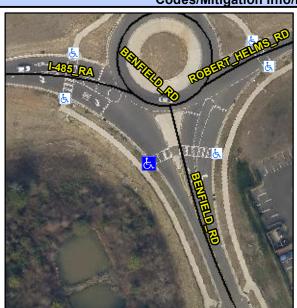

## Access Compliance Report Public Rights-of-Way (Curb Ramps)

Intersection ID: 53284Main Street: BENFIELD\_RDCross Street: ROBERT\_HELMS\_RDLocation:SADA ID: 2AA8A47E5EBARamp Type: PerpInitial Pass/Fail: FailOverall Compliance: NoSeverity Score:12.5