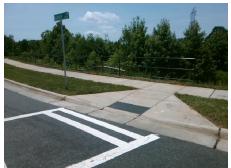

## Field Measurements/Component Compliance

Street 1 Name

Stop Condition-Street 2

Street 2 Name

N/A

Stop Condition-Street 1

N/A

Possible Solutions:

Remove & Replace Entire Ramp.

Surveyor Notes:
N/A

PROW/ADA:
R304.2.2

Total Cost: \$ 1850.00

| Field Measurements/Component Compnance |      |                        |       |                        |                             |      |
|----------------------------------------|------|------------------------|-------|------------------------|-----------------------------|------|
|                                        | Comp | Compliance Description |       | Compliance Description |                             | Data |
|                                        | N/A  | Ramp Length (in)       | 94.5  | No                     | Ramp Slope (%)              | 8.6  |
|                                        | Yes  | Ramp Width (in)        | 48.0  | Yes                    | Ramp XSlope (%)             | 1.7  |
|                                        | N/A  | Flare Type LT          | N/A   | N/A                    | Flare Type RT               | N/A  |
|                                        | N/A  | Flare Slope LT (%)     | N/A   | N/A                    | Flare Slope RT (%)          | N/A  |
|                                        | N/A  | Flare Traversable LT?  | N/A   | N/A                    | Flare Traversable RT?       | N/A  |
|                                        | N/A  | Landing Length (in)    | N/A   | N/A                    | DWS Provided?               | N/A  |
|                                        | N/A  | Landing Width (in)     | N/A   | N/A                    | DWS Contrast?               | N/A  |
|                                        | N/A  | Landing Slope (%)      | N/A   | N/A                    | DWS Length (in)             | N/A  |
|                                        | N/A  | Landing X Slope (%)    | N/A   | N/A                    | DWS Full Width?             | N/A  |
|                                        | N/A  | Landing Curb? (Y/N)    | N/A   | N/A                    | DWS Offset (in)             | N/A  |
|                                        | N/A  | Shared Landing?        | N/A   |                        |                             |      |
|                                        | N/A  | Gutter Ponding?        | N/A   | N/A                    | Gutter Slope (%)            | N/A  |
|                                        | N/A  | Gutter Lip Ht (in)     | N/A   | N/A                    | Gutter X Slope (%)          | N/A  |
|                                        | N/A  | Painted X Walk1?       | Yes   | N/A                    | Painted X Walk2?            | N/A  |
|                                        |      | X Walk 1 Direction     | To E  |                        | X Walk 2 Direction          | N/A  |
|                                        | N/A  | X Walk 1 Width (in)    | 106.0 | N/A                    | X Walk 2 Width (in)         | N/A  |
|                                        |      | X Walk 1 Slope (%)     | 3.9   |                        | X Walk 2 Slope (%)          | N/A  |
|                                        |      | X Walk 1 X Slope (%)   | 1.9   |                        | X Walk 2 X Slope (%)        | N/A  |
|                                        | N/A  | Ramp inside XWalk1?    | Yes   | N/A                    | Ramp inside XWalk2?         | N/A  |
|                                        |      | Road Slope (%)         | N/A   | N/A                    | Clear Space?                | N/A  |
|                                        |      | Road X Slope (%)       | N/A   | N/A                    | Clear Space to XWalk (in)   | N/A  |
|                                        | N/A  | Any Obstructions?      | N/A   | N/A                    | Storm Grate/Utility Hazard? | N/A  |
|                                        |      | Obstruction Type       |       | l                      | Storm Grate/Utility Type    |      |
|                                        |      |                        | N/A   |                        |                             | N/A  |
|                                        |      |                        |       | Yes                    | Surface Condition? (G/P)    | Good |
|                                        |      |                        |       |                        |                             |      |