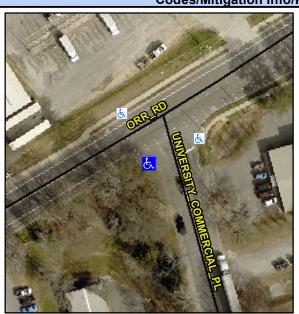

## **Access Compliance Report Public Rights-of-Way** (Curb Ramps)

Intersection ID: 8131 Main Street: ORR\_RD Cross Street: UNIVERSITY\_COMMERCIAL\_PL Location: SW **ADA ID: 2AAACE1BF7B7** Ramp Type: PerpDiag Initial Pass/Fail: Fail **Overall Compliance: No Severity Score:** 10