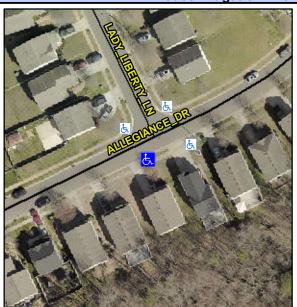

## Access Compliance Report Public Rights-of-Way (Curb Ramps)

Intersection ID: N/A Main Street: ALLEGIANCE DR Cross Street: LADY LIBERTY LN Location: SW

ADA ID: 2AAFE2B3886B Ramp Type: Perp Initial Pass/Fail: Fail Overall Compliance: No Severity Score: 33.75

## Field Measurements/Component Compliance

| Street 1 Name           | ALLEGIANCE DR |  |
|-------------------------|---------------|--|
| Stop Condition-Street 2 | None          |  |
| Street 2 Name           | N/A           |  |
| Stop Condition-Street 1 | N/A           |  |