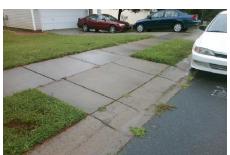

## **Access Compliance Report Public Rights-of-Way** (Curb Ramps)

Data

8.2

1.3

N/A

Good

Intersection ID: 31430 Main Street: BRAWER FARM DR **Cross Street: HEYSHAM LN** Location: NW Initial Pass/Fail: Fail **Overall Compliance: No Severity Score:** ADA ID: 2AB004F0FC74 Ramp Type: Perp 8.75

Clear Space?

Flare Traversable RT?

**BRAWER FARM DR** Street 1 Name Stop Condition-Street 2 None N/A Street 2 Name Stop Condition-Street 1 N/A

Possible Solutions: Remove & Replace Entire Ramp. Surveyor Notes: N/A PROW/ADA: R304.5.1