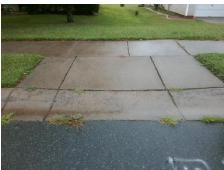

## **Access Compliance Report Public Rights-of-Way** (Curb Ramps)

Data

8.2

1.3

N/A

Good

Intersection ID: 31430 Main Street: BRAWER FARM DR **Cross Street: HEYSHAM LN** Location: NW Initial Pass/Fail: Fail **Overall Compliance: No Severity Score:** ADA ID: 2AB004F0FC74 Ramp Type: Perp 8.75

Clear Space?

Flare Traversable RT?

**BRAWER FARM DR** Street 1 Name Stop Condition-Street 2 None N/A Street 2 Name Stop Condition-Street 1 N/A

Possible Solutions: Remove & Replace Entire Ramp. Surveyor Notes: N/A PROW/ADA: R304.5.1