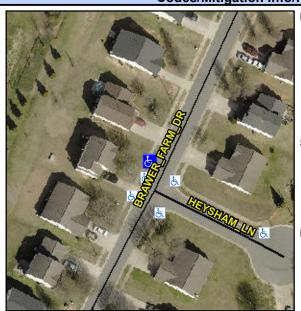

## **Access Compliance Report Public Rights-of-Way** (Curb Ramps)

Data

8.2

1.3

N/A

Good

Intersection ID: 31430 Main Street: BRAWER FARM DR **Cross Street: HEYSHAM LN** Location: NW Initial Pass/Fail: Fail **Overall Compliance: No Severity Score:** ADA ID: 2AB004F0FC74 Ramp Type: Perp 8.75

Clear Space?

Flare Traversable RT?

**BRAWER FARM DR** Street 1 Name Stop Condition-Street 2 None N/A Street 2 Name Stop Condition-Street 1 N/A

Possible Solutions: Remove & Replace Entire Ramp. Surveyor Notes: N/A PROW/ADA: R304.5.1