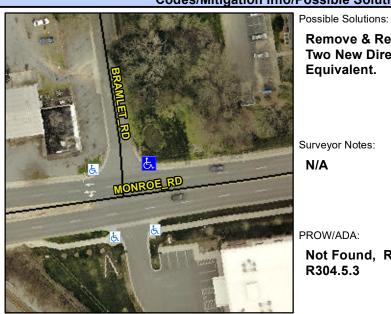

## Access Compliance Report Public Rights-of-Way (Curb Ramps)

Intersection ID: N/AMain Street:MONROE\_RDCross Street:BRAMLET\_RDLocation:NEADA ID: 2AB355565C7ERamp Type:PerpDiagInitial Pass/Fail:FailOverall Compliance:NoSeverity Score:58.75

**Codes/Mitigation Info/Possible Solution** 

## Field Measurements/Component Compliance

Street 1 Name
Stop Condition-Street 2
Street 2 Name
Stop Condition-Street 1

BRAMLETT RD StopSign MONROE RD None Remove & Replace Curb Ramp With Two New Directional Ramps or Equivalent.

Surveyor Notes:
N/A

PROW/ADA:
Not Found, R304.5.1, R304.2.2, R304.5.3

Total Cost: \$ 3200.00

| Compliance Description |                       | Data | Compliance Description |                             | Data |
|------------------------|-----------------------|------|------------------------|-----------------------------|------|
| N/A                    | Ramp Length (in)      | 62.0 | No                     | Ramp Slope (%)              | 12.4 |
| No                     | Ramp Width (in)       | 40.5 | No                     | Ramp XSlope (%)             | 8.1  |
| N/A                    | Flare Type LT         | N/A  | N/A                    | Flare Type RT               | N/A  |
| N/A                    | Flare Slope LT (%)    | N/A  | N/A                    | Flare Slope RT (%)          | N/A  |
| N/A                    | Flare Traversable LT? | N/A  | N/A                    | Flare Traversable RT?       | N/A  |
| N/A                    | Landing Length (in)   | N/A  | N/A                    | DWS Provided?               | N/A  |
| N/A                    | Landing Width (in)    | N/A  | N/A                    | DWS Contrast?               | N/A  |
| N/A                    | Landing Slope (%)     | N/A  | N/A                    | DWS Length (in)             | N/A  |
| N/A                    | Landing X Slope (%)   | N/A  | N/A                    | DWS Full Width?             | N/A  |
| N/A                    | Landing Curb? (Y/N)   | N/A  | N/A                    | DWS Offset (in)             | N/A  |
| N/A                    | Shared Landing?       | N/A  |                        |                             |      |
| N/A                    | Gutter Ponding?       | N/A  | N/A                    | Gutter Slope (%)            | N/A  |
| N/A                    | Gutter Lip Ht (in)    | N/A  | N/A                    | Gutter X Slope (%)          | N/A  |
| N/A                    | Painted X Walk1?      | No   | N/A                    | Painted X Walk2?            | No   |
|                        | X Walk 1 Direction    | To W |                        | X Walk 2 Direction          | To S |
| N/A                    | X Walk 1 Width (in)   | N/A  | N/A                    | X Walk 2 Width (in)         | N/A  |
|                        | X Walk 1 Slope (%)    | 0.9  |                        | X Walk 2 Slope (%)          | 8.2  |
|                        | X Walk 1 X Slope (%)  | 12.6 |                        | X Walk 2 X Slope (%)        | 1.6  |
| N/A                    | Ramp inside XWalk1?   | N/A  | N/A                    | Ramp inside XWalk2?         | N/A  |
|                        | Road Slope (%)        | 5.6  | N/A                    | Clear Space?                | N/A  |
|                        | Road X Slope (%)      | 8.8  | N/A                    | Clear Space to XWalk (in)   | N/A  |
| N/A                    | Any Obstructions?     | N/A  | N/A                    | Storm Grate/Utility Hazard? | N/A  |
|                        | Obstruction Type      |      |                        | Storm Grate/Utility Type    |      |
|                        |                       | N/A  |                        |                             | N/A  |
|                        |                       |      | Yes                    | Surface Condition? (G/P)    | Good |