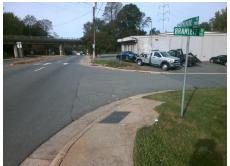

## Access Compliance Report Public Rights-of-Way (Curb Ramps)

Intersection ID: N/AMain Street:MONROE\_RDCross Street:BRAMLET\_RDLocation:NEADA ID: 2AB355565C7ERamp Type:PerpDiagInitial Pass/Fail:FailOverall Compliance:NoSeverity Score:58.75

## Field Measurements/Component Compliance

Street 1 Name
Stop Condition-Street 2
Street 2 Name
Stop Condition-Street 1

BRAMLETT RD StopSign MONROE RD None Remove & Replace Curb Ramp With Two New Directional Ramps or Equivalent.

Surveyor Notes:
N/A

PROW/ADA:
Not Found, R304.5.1, R304.2.2, R304.5.3

Total Cost: \$ 3200.00

| Compliance Description |                       | Data | Compliance Description |                             | Data |
|------------------------|-----------------------|------|------------------------|-----------------------------|------|
| N/A                    | Ramp Length (in)      | 62.0 | No                     | Ramp Slope (%)              | 12.4 |
| No                     | Ramp Width (in)       | 40.5 | No                     | Ramp XSlope (%)             | 8.1  |
| N/A                    | Flare Type LT         | N/A  | N/A                    | Flare Type RT               | N/A  |
| N/A                    | Flare Slope LT (%)    | N/A  | N/A                    | Flare Slope RT (%)          | N/A  |
| N/A                    | Flare Traversable LT? | N/A  | N/A                    | Flare Traversable RT?       | N/A  |
| N/A                    | Landing Length (in)   | N/A  | N/A                    | DWS Provided?               | N/A  |
| N/A                    | Landing Width (in)    | N/A  | N/A                    | DWS Contrast?               | N/A  |
| N/A                    | Landing Slope (%)     | N/A  | N/A                    | DWS Length (in)             | N/A  |
| N/A                    | Landing X Slope (%)   | N/A  | N/A                    | DWS Full Width?             | N/A  |
| N/A                    | Landing Curb? (Y/N)   | N/A  | N/A                    | DWS Offset (in)             | N/A  |
| N/A                    | Shared Landing?       | N/A  |                        |                             |      |
| N/A                    | Gutter Ponding?       | N/A  | N/A                    | Gutter Slope (%)            | N/A  |
| N/A                    | Gutter Lip Ht (in)    | N/A  | N/A                    | Gutter X Slope (%)          | N/A  |
| N/A                    | Painted X Walk1?      | No   | N/A                    | Painted X Walk2?            | No   |
|                        | X Walk 1 Direction    | To W |                        | X Walk 2 Direction          | To S |
| N/A                    | X Walk 1 Width (in)   | N/A  | N/A                    | X Walk 2 Width (in)         | N/A  |
|                        | X Walk 1 Slope (%)    | 0.9  |                        | X Walk 2 Slope (%)          | 8.2  |
|                        | X Walk 1 X Slope (%)  | 12.6 |                        | X Walk 2 X Slope (%)        | 1.6  |
| N/A                    | Ramp inside XWalk1?   | N/A  | N/A                    | Ramp inside XWalk2?         | N/A  |
|                        | Road Slope (%)        | 5.6  | N/A                    | Clear Space?                | N/A  |
|                        | Road X Slope (%)      | 8.8  | N/A                    | Clear Space to XWalk (in)   | N/A  |
| N/A                    | Any Obstructions?     | N/A  | N/A                    | Storm Grate/Utility Hazard? | N/A  |
|                        | Obstruction Type      |      |                        | Storm Grate/Utility Type    |      |
|                        |                       | N/A  |                        |                             | N/A  |
|                        |                       |      | Yes                    | Surface Condition? (G/P)    | Good |