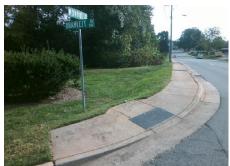

## Access Compliance Report Public Rights-of-Way (Curb Ramps)

Intersection ID: N/AMain Street:MONROE\_RDCross Street:BRAMLET\_RDLocation:NEADA ID: 2AB355565C7ERamp Type:PerpDiagInitial Pass/Fail:FailOverall Compliance:NoSeverity Score:58.75

## Field Measurements/Component Compliance

Street 1 Name
Stop Condition-Street 2
Street 2 Name
Stop Condition-Street 1

BRAMLETT RD StopSign MONROE RD None Remove & Replace Curb Ramp With Two New Directional Ramps or Equivalent.

Surveyor Notes:
N/A

PROW/ADA:
Not Found, R304.5.1, R304.2.2, R304.5.3

Total Cost: \$ 3200.00

| Compliance Description |                       | Data | Compliance Description |                             | Data |
|------------------------|-----------------------|------|------------------------|-----------------------------|------|
| N/A                    | Ramp Length (in)      | 62.0 | No                     | Ramp Slope (%)              | 12.4 |
| No                     | Ramp Width (in)       | 40.5 | No                     | Ramp XSlope (%)             | 8.1  |
| N/A                    | Flare Type LT         | N/A  | N/A                    | Flare Type RT               | N/A  |
| N/A                    | Flare Slope LT (%)    | N/A  | N/A                    | Flare Slope RT (%)          | N/A  |
| N/A                    | Flare Traversable LT? | N/A  | N/A                    | Flare Traversable RT?       | N/A  |
| N/A                    | Landing Length (in)   | N/A  | N/A                    | DWS Provided?               | N/A  |
| N/A                    | Landing Width (in)    | N/A  | N/A                    | DWS Contrast?               | N/A  |
| N/A                    | Landing Slope (%)     | N/A  | N/A                    | DWS Length (in)             | N/A  |
| N/A                    | Landing X Slope (%)   | N/A  | N/A                    | DWS Full Width?             | N/A  |
| N/A                    | Landing Curb? (Y/N)   | N/A  | N/A                    | DWS Offset (in)             | N/A  |
| N/A                    | Shared Landing?       | N/A  |                        |                             |      |
| N/A                    | Gutter Ponding?       | N/A  | N/A                    | Gutter Slope (%)            | N/A  |
| N/A                    | Gutter Lip Ht (in)    | N/A  | N/A                    | Gutter X Slope (%)          | N/A  |
| N/A                    | Painted X Walk1?      | No   | N/A                    | Painted X Walk2?            | No   |
|                        | X Walk 1 Direction    | To W |                        | X Walk 2 Direction          | To S |
| N/A                    | X Walk 1 Width (in)   | N/A  | N/A                    | X Walk 2 Width (in)         | N/A  |
|                        | X Walk 1 Slope (%)    | 0.9  |                        | X Walk 2 Slope (%)          | 8.2  |
|                        | X Walk 1 X Slope (%)  | 12.6 |                        | X Walk 2 X Slope (%)        | 1.6  |
| N/A                    | Ramp inside XWalk1?   | N/A  | N/A                    | Ramp inside XWalk2?         | N/A  |
|                        | Road Slope (%)        | 5.6  | N/A                    | Clear Space?                | N/A  |
|                        | Road X Slope (%)      | 8.8  | N/A                    | Clear Space to XWalk (in)   | N/A  |
| N/A                    | Any Obstructions?     | N/A  | N/A                    | Storm Grate/Utility Hazard? | N/A  |
|                        | Obstruction Type      |      |                        | Storm Grate/Utility Type    |      |
|                        |                       | N/A  |                        |                             | N/A  |
|                        |                       |      | Yes                    | Surface Condition? (G/P)    | Good |