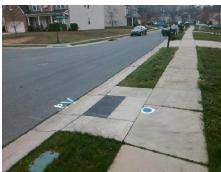

## Access Compliance Report Public Rights-of-Way (Curb Ramps)

Intersection ID: 48495 Main Street: LOCH\_LOMOND\_DR Cross Street: BEREWICK\_COMMONS\_PY Location: S

ADA ID: 2AB533EFD640 Ramp Type: Perp Initial Pass/Fail: Fail Overall Compliance: No Severity Score: 12.5

## Field Measurements/Component Compliance

Street 1 Name

Stop Condition-Street 2

Street 2 Name

N/A

Stop Condition-Street 1

N/A

Possible Solutions: