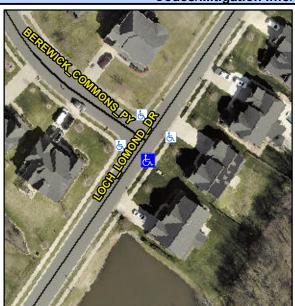

## Access Compliance Report Public Rights-of-Way (Curb Ramps)

Intersection ID: 48495 Main Street: LOCH\_LOMOND\_DR Cross Street: BEREWICK\_COMMONS\_PY Location: S

ADA ID: 2AB533EFD640 Ramp Type: Perp Initial Pass/Fail: Fail Overall Compliance: No Severity Score: 12.5