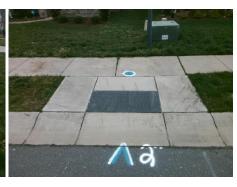

## Access Compliance Report Public Rights-of-Way (Curb Ramps)

Intersection ID: 48495 Main Street: LOCH\_LOMOND\_DR Cross Street: BEREWICK\_COMMONS\_PY Location: S

ADA ID: 2AB533EFD640 Ramp Type: Perp Initial Pass/Fail: Fail Overall Compliance: No Severity Score: 12.5

## Field Measurements/Component Compliance

Street 1 Name

Stop Condition-Street 2

Street 2 Name

N/A

Stop Condition-Street 1

N/A

Possible Solutions: