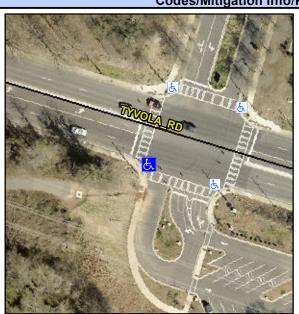

## Access Compliance Report Public Rights-of-Way (Curb Ramps)

Intersection ID: 10040213Main Street: TYVOLA\_RDCross Street: N/ALocation:SWADA ID: 2AB9ADDF0167Ramp Type: PerpDiagInitial Pass/Fail: FailOverall Compliance: NoSeverity Score:25

## Field Measurements/Component Compliance

Street 1 Name N/A
Stop Condition-Street 2 StopSign
Street 2 Name TYVOLA RD
Stop Condition-Street 1 None

Possible Solutions:

Remove & Replace Curb Ramp With
Two New Directional Ramps or
Equivalent.