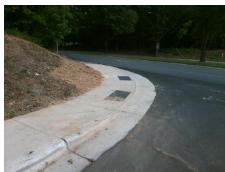

Surveyor Notes:
N/A

PROW/ADA:
Not Found, R304.5.3

Total Cost: \$ 3200.00

| Field Measurements/Component Compliance |                       |       |                        |                             |      |
|-----------------------------------------|-----------------------|-------|------------------------|-----------------------------|------|
| Compliance Description                  |                       | Data  | Compliance Description |                             | Data |
| N/A                                     | Ramp Length (in)      | 57.5  | Yes                    | Ramp Slope (%)              | 5.2  |
| Yes                                     | Ramp Width (in)       | 186.0 | No                     | Ramp XSlope (%)             | 8.8  |
| N/A                                     | Flare Type LT         | N/A   | N/A                    | Flare Type RT               | N/A  |
| N/A                                     | Flare Slope LT (%)    | N/A   | N/A                    | Flare Slope RT (%)          | N/A  |
| N/A                                     | Flare Traversable LT? | N/A   | N/A                    | Flare Traversable RT?       | N/A  |
| N/A                                     | Landing Length (in)   | N/A   | N/A                    | DWS Provided?               | N/A  |
| N/A                                     | Landing Width (in)    | N/A   | N/A                    | DWS Contrast?               | N/A  |
| N/A                                     | Landing Slope (%)     | N/A   | N/A                    | DWS Length (in)             | N/A  |
| N/A                                     | Landing X Slope (%)   | N/A   | N/A                    | DWS Full Width?             | N/A  |
| N/A                                     | Landing Curb? (Y/N)   | N/A   | N/A                    | DWS Offset (in)             | N/A  |
| N/A                                     | Shared Landing?       | N/A   |                        |                             |      |
| N/A                                     | Gutter Ponding?       | N/A   | N/A                    | Gutter Slope (%)            | N/A  |
| N/A                                     | Gutter Lip Ht (in)    | N/A   | N/A                    | Gutter X Slope (%)          | N/A  |
| N/A                                     | Painted X Walk1?      | No    | N/A                    | Painted X Walk2?            | No   |
|                                         | X Walk 1 Direction    | То Е  |                        | X Walk 2 Direction          | To N |
| N/A                                     | X Walk 1 Width (in)   | N/A   | N/A                    | X Walk 2 Width (in)         | N/A  |
|                                         | X Walk 1 Slope (%)    | 4.1   |                        | X Walk 2 Slope (%)          | 0.9  |
|                                         | X Walk 1 X Slope (%)  | 6.0   |                        | X Walk 2 X Slope (%)        | 3.4  |
| N/A                                     | Ramp inside XWalk1?   | N/A   | N/A                    | Ramp inside XWalk2?         | N/A  |
|                                         | Road Slope (%)        | 4.2   | N/A                    | Clear Space?                | N/A  |
|                                         | Road X Slope (%)      | 3.6   | N/A                    | Clear Space to XWalk (in)   | N/A  |
| N/A                                     | Any Obstructions?     | N/A   | N/A                    | Storm Grate/Utility Hazard? | N/A  |
|                                         | Obstruction Type      |       | l                      | Storm Grate/Utility Type    |      |
|                                         |                       | N/A   |                        |                             | N/A  |
|                                         |                       |       | Yes                    | Surface Condition? (G/P)    | Good |
| C 2011 O 1880                           |                       |       |                        |                             |      |