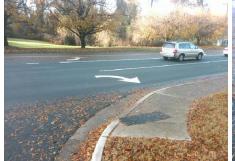

Remove & Replace Curb Ramp With Two New Directional Ramps or Equivalent.

Surveyor Notes:

N/A

PROW/ADA:

Not Found, R304.5.1, R304.2.2, R304.5.3

Total Cost: \$ 3200.00

| Field Measurements/Component Compliance |                       |       |      |                             |       |
|-----------------------------------------|-----------------------|-------|------|-----------------------------|-------|
| Compliance Description                  |                       | Data  | Comp | liance Description          | Data  |
| N/A                                     | Ramp Length (in)      | 58.0  | No   | Ramp Slope (%)              | 12.7  |
| No                                      | Ramp Width (in)       | 40.0  | No   | Ramp XSlope (%)             | 11.8  |
| N/A                                     | Flare Type LT         | N/A   | N/A  | Flare Type RT               | N/A   |
| N/A                                     | Flare Slope LT (%)    | N/A   | N/A  | Flare Slope RT (%)          | N/A   |
| N/A                                     | Flare Traversable LT? | N/A   | N/A  | Flare Traversable RT?       | N/A   |
| N/A                                     | Landing Length (in)   | N/A   | N/A  | DWS Provided?               | N/A   |
| N/A                                     | Landing Width (in)    | N/A   | N/A  | DWS Contrast?               | N/A   |
| N/A                                     | Landing Slope (%)     | N/A   | N/A  | DWS Length (in)             | N/A   |
| N/A                                     | Landing X Slope (%)   | N/A   | N/A  | DWS Full Width?             | N/A   |
| N/A                                     | Landing Curb? (Y/N)   | N/A   | N/A  | DWS Offset (in)             | N/A   |
| N/A                                     | Shared Landing?       | N/A   |      |                             |       |
| N/A                                     | Gutter Ponding?       | N/A   | N/A  | Gutter Slope (%)            | N/A   |
| N/A                                     | Gutter Lip Ht (in)    | N/A   | N/A  | Gutter X Slope (%)          | N/A   |
| N/A                                     | Painted X Walk1?      | No    | N/A  | Painted X Walk2?            | No    |
|                                         | X Walk 1 Direction    | To SW |      | X Walk 2 Direction          | To SE |
| N/A                                     | X Walk 1 Width (in)   | N/A   | N/A  | X Walk 2 Width (in)         | N/A   |
|                                         | X Walk 1 Slope (%)    | 5.4   |      | X Walk 2 Slope (%)          | 9.2   |
|                                         | X Walk 1 X Slope (%)  | 9.3   |      | X Walk 2 X Slope (%)        | 2.1   |
| N/A                                     | Ramp inside XWalk1?   | N/A   | N/A  | Ramp inside XWalk2?         | N/A   |
|                                         | Road Slope (%)        | 3.8   | N/A  | Clear Space?                | N/A   |
|                                         | Road X Slope (%)      | 5.5   | N/A  | Clear Space to XWalk (in)   | N/A   |
| N/A                                     | Any Obstructions?     | N/A   | N/A  | Storm Grate/Utility Hazard? | N/A   |
|                                         | Obstruction Type      |       |      | Storm Grate/Utility Type    |       |
|                                         |                       | N/A   |      |                             | N/A   |
|                                         |                       |       | Yes  | Surface Condition? (G/P)    | Good  |
|                                         | · In                  |       |      |                             |       |