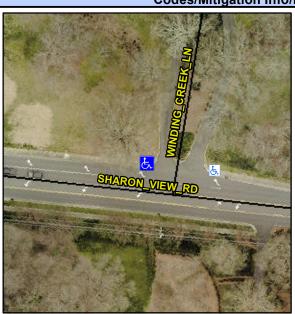

## Access Compliance Report Public Rights-of-Way (Curb Ramps)

Intersection ID: 42696 Main Street: SHARON\_VIEW\_RD Cross Street: WINDING\_CREEK\_LN Location: NW

ADA ID: 2AC10A9AB82E Ramp Type: PerpDiag Initial Pass/Fail: Fail Overall Compliance: No Severity Score: 58.75

Codes/Mitigation Info/Possible Solution

Field Measurements/Component Compliance

Street 1 Name
Stop Condition-Street 2
Street 2 Name
Stop Condition-Street 1

SHARON VIEW RD None WINDING CREEK LN None Possible Solutions: