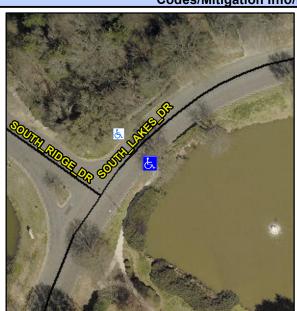

## Access Compliance Report Public Rights-of-Way (Curb Ramps)

Data

Intersection ID: 24025 Main Street: SOUTH\_LAKES\_DR Cross Street: SOUTH\_RIDGE\_DR Location: S

ADA ID: 2ACAC004EFE8 Ramp Type: Perp Initial Pass/Fail: Fail Overall Compliance: No Severity Score: 12.5