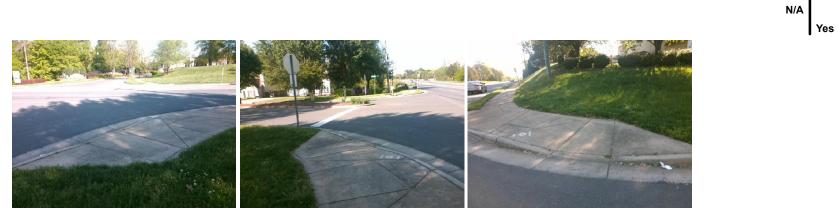

## Access Compliance Report Public Rights-of-Way (Curb Ramps)

| Intersection ID: 19071 Main S            | ection ID: 19071 Main Street: S_TRYON_ST |                | Cross Street: LAND_GRANT_RD                   |       |                             | Location:                   | SE    |  |
|------------------------------------------|------------------------------------------|----------------|-----------------------------------------------|-------|-----------------------------|-----------------------------|-------|--|
| ADA ID: 2AD13EB1CCA6 Ramp Type: PerpDiag |                                          | Initial Pass/F | nitial Pass/Fail: Fail Overall Compliance: No |       |                             | o Severity Score:           | 12.5  |  |
| Codes/Mitigation Info/Possible Solution  |                                          |                | Field Measurements/Component Compliance       |       |                             |                             |       |  |
|                                          | Possible Solutions:                      | Com            | Compliance Description                        |       | Data Compliance Description |                             | Data  |  |
|                                          | Remove & Replace Curb Ramp Wi            | th N/A         | Ramp Length (in)                              | 82.0  | Yes                         | Ramp Slope (%)              | 6.4   |  |
|                                          | Two New Directional Ramps or             | Yes            | Ramp Width (in)                               | 48.0  | No                          | Ramp XSlope (%)             | 6.6   |  |
|                                          | Equivalent.                              | N/A            | Flare Type LT                                 | N/A   | N/A                         | Flare Type RT               | N/A   |  |
|                                          |                                          | N/A            | Flare Slope LT (%)                            | N/A   | N/A                         | Flare Slope RT (%)          | N/A   |  |
|                                          |                                          | N/A            | Flare Traversable LT?                         | N/A   | N/A                         | Flare Traversable RT?       | N/A   |  |
|                                          |                                          | N/A            | Landing Length (in)                           | N/A   | N/A                         | DWS Provided?               | N/A   |  |
|                                          | Surveyor Notes:                          | N/A            | Landing Width (in)                            | N/A   | N/A                         | DWS Contrast?               | N/A   |  |
|                                          | N/A                                      | N/A            | Landing Slope (%)                             | N/A   | N/A                         | DWS Length (in)             | N/A   |  |
|                                          |                                          | N/A            | Landing X Slope (%)                           | N/A   | N/A                         | DWS Full Width?             | N/A   |  |
|                                          |                                          | N/A            | Landing Curb? (Y/N)                           | N/A   | N/A                         | DWS Offset (in)             | N/A   |  |
|                                          |                                          | N/A            | Shared Landing?                               | N/A   |                             |                             |       |  |
|                                          | PROW/ADA:                                | N/A            | Gutter Ponding?                               | N/A   | N/A                         | Gutter Slope (%)            | N/A   |  |
|                                          | R304.5.3                                 | N/A            | Gutter Lip Ht (in)                            | N/A   | N/A                         | Gutter X Slope (%)          | N/A   |  |
|                                          |                                          | N/A            | Painted X Walk1?                              | No    | N/A                         | Painted X Walk2?            | No    |  |
|                                          |                                          |                | X Walk 1 Direction                            | To NW |                             | X Walk 2 Direction          | To SW |  |
|                                          |                                          | N/A            | X Walk 1 Width (in)                           | N/A   | N/A                         | X Walk 2 Width (in)         | N/A   |  |
| Street 1 Name S TRYON ST                 |                                          |                | X Walk 1 Slope (%)                            | 6.8   |                             | X Walk 2 Slope (%)          | 2.1   |  |
| Stop Condition-Street 2 None             |                                          |                | X Walk 1 X Slope (%)                          | 0.7   |                             | X Walk 2 X Slope (%)        | 7.3   |  |
| Street 2 Name LAND GRANT RD              |                                          | N/A            | Ramp inside XWalk1?                           | N/A   | N/A                         | Ramp inside XWalk2?         | N/A   |  |
| Stop Condition-Street 1 StopSign         |                                          |                | Road Slope (%)                                | 6.3   | N/A                         | Clear Space?                | N/A   |  |
|                                          |                                          |                | Road X Slope (%)                              | 6.7   | N/A                         | Clear Space to XWalk (in)   | N/A   |  |
|                                          |                                          | N/A            | Any Obstructions?                             | N/A   | N/A                         | Storm Grate/Utility Hazard? | N/A   |  |
|                                          | Total Cost: \$ 320                       | 00.00          | Obstruction Type                              |       |                             | Storm Grate/Utility Type    |       |  |
|                                          |                                          |                |                                               | N/A   |                             |                             | N/A   |  |