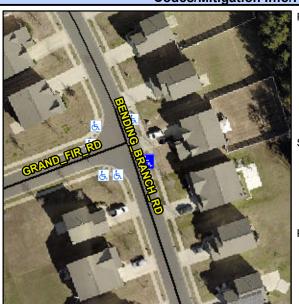

## **Access Compliance Report Public Rights-of-Way** (Curb Ramps)

Intersection ID: 50585 Main Street: GRAND\_FIR\_RD Cross Street: BENDING\_BRANCH\_RD Location: SE ADA ID: 2AD1B6C071C3 Ramp Type: Perp Initial Pass/Fail: Fail **Overall Compliance: No Severity Score:** 35

**Codes/Mitigation Info/Possible Solution** 

| Street 1 Name           | BENDING BRANCH RD |
|-------------------------|-------------------|
| Stop Condition-Street 2 | None              |
| Street 2 Name           | N/A               |
| Stop Condition-Street 1 | N/A               |