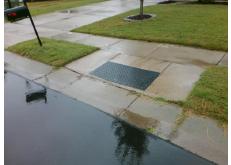

Possible Solutions: Remove & Replace Entire Ramp. Surveyor Notes: N/A PROW/ADA: Not Found, R304.5.1, R304.2.2, R304.5.3

| Total Cost: | \$<br>1 | 850.00 |
|-------------|---------|--------|
|             |         |        |

| Field Measurements/Component Compliance |                       |      |      |                   |                         |      |  |  |
|-----------------------------------------|-----------------------|------|------|-------------------|-------------------------|------|--|--|
| Comp                                    | liance Description    | Data | Comp | liance            | Description             | Data |  |  |
| N/A                                     | Ramp Length (in)      | 47.0 | No   | Ramp              | Slope (%)               | 14.8 |  |  |
| No                                      | Ramp Width (in)       | 47.5 | No   | Ramp              | XSlope (%)              | 3.5  |  |  |
| N/A                                     | Flare Type LT         | N/A  | N/A  | N/A Flare Type RT |                         | N/A  |  |  |
| N/A                                     | Flare Slope LT (%)    | N/A  | N/A  | Flare             | Slope RT (%)            | N/A  |  |  |
| N/A                                     | Flare Traversable LT? | N/A  | N/A  | Flare             | Traversable RT?         | N/A  |  |  |
| N/A                                     | Landing Length (in)   | N/A  | N/A  | DWS               | Provided?               | N/A  |  |  |
| N/A                                     | Landing Width (in)    | N/A  | N/A  | DWS               | Contrast?               | N/A  |  |  |
| N/A                                     | Landing Slope (%)     | N/A  | N/A  | DWS               | Length (in)             | N/A  |  |  |
| N/A                                     | Landing X Slope (%)   | N/A  | N/A  | DWS               | Full Width?             | N/A  |  |  |
| N/A                                     | Landing Curb? (Y/N)   | N/A  | N/A  | DWS               | Offset (in)             | N/A  |  |  |
| N/A                                     | Shared Landing?       | N/A  |      |                   |                         |      |  |  |
| N/A                                     | Gutter Ponding?       | N/A  | N/A  | Gutte             | er Slope (%)            | N/A  |  |  |
| N/A                                     | Gutter Lip Ht (in)    | N/A  | N/A  | Gutte             | er X Slope (%)          | N/A  |  |  |
| N/A                                     | Painted X Walk1?      | No   | N/A  | Paint             | ed X Walk2?             | N/A  |  |  |
|                                         | X Walk 1 Direction    | To W |      | X Wa              | lk 2 Direction          | N/A  |  |  |
| N/A                                     | X Walk 1 Width (in)   | N/A  | N/A  | X Wa              | lk 2 Width (in)         | N/A  |  |  |
|                                         | X Walk 1 Slope (%)    | 2.3  |      | X Wa              | lk 2 Slope (%)          | N/A  |  |  |
|                                         | X Walk 1 X Slope (%)  | 2.9  |      | X Wa              | lk 2 X Slope (%)        | N/A  |  |  |
| N/A                                     | Ramp inside XWalk1?   | N/A  | N/A  | Ram               | o inside XWalk2?        | N/A  |  |  |
|                                         | Road Slope (%)        | N/A  | N/A  | Clear             | Space?                  | N/A  |  |  |
|                                         | Road X Slope (%)      | N/A  | N/A  | Clear             | Space to XWalk (in)     | N/A  |  |  |
| N/A                                     | Any Obstructions?     | N/A  | N/A  | Storn             | n Grate/Utility Hazard? | N/A  |  |  |
|                                         | Obstruction Type      |      |      | Storn             | n Grate/Utility Type    |      |  |  |
|                                         |                       | N/A  |      |                   |                         | N/A  |  |  |
|                                         |                       |      | Yes  | Surfa             | ce Condition? (G/P)     | Good |  |  |
|                                         | 1                     |      |      |                   |                         |      |  |  |