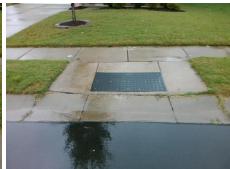

Possible Solutions: Remove & Replace Entire Ramp. Surveyor Notes: N/A PROW/ADA: Not Found, R304.5.1, R304.2.2, R304.5.3

| Total Cost: | \$<br>1 | 850.00 |
|-------------|---------|--------|
|             |         |        |

| Field Measurements/Component Compliance |                       |      |      |                   |                         |      |  |  |
|-----------------------------------------|-----------------------|------|------|-------------------|-------------------------|------|--|--|
| Comp                                    | liance Description    | Data | Comp | liance            | Description             | Data |  |  |
| N/A                                     | Ramp Length (in)      | 47.0 | No   | Ramp              | Slope (%)               | 14.8 |  |  |
| No                                      | Ramp Width (in)       | 47.5 | No   | Ramp              | XSlope (%)              | 3.5  |  |  |
| N/A                                     | Flare Type LT         | N/A  | N/A  | N/A Flare Type RT |                         | N/A  |  |  |
| N/A                                     | Flare Slope LT (%)    | N/A  | N/A  | Flare             | Slope RT (%)            | N/A  |  |  |
| N/A                                     | Flare Traversable LT? | N/A  | N/A  | Flare             | Traversable RT?         | N/A  |  |  |
| N/A                                     | Landing Length (in)   | N/A  | N/A  | DWS               | Provided?               | N/A  |  |  |
| N/A                                     | Landing Width (in)    | N/A  | N/A  | DWS               | Contrast?               | N/A  |  |  |
| N/A                                     | Landing Slope (%)     | N/A  | N/A  | DWS               | Length (in)             | N/A  |  |  |
| N/A                                     | Landing X Slope (%)   | N/A  | N/A  | DWS               | Full Width?             | N/A  |  |  |
| N/A                                     | Landing Curb? (Y/N)   | N/A  | N/A  | DWS               | Offset (in)             | N/A  |  |  |
| N/A                                     | Shared Landing?       | N/A  |      |                   |                         |      |  |  |
| N/A                                     | Gutter Ponding?       | N/A  | N/A  | Gutte             | er Slope (%)            | N/A  |  |  |
| N/A                                     | Gutter Lip Ht (in)    | N/A  | N/A  | Gutte             | er X Slope (%)          | N/A  |  |  |
| N/A                                     | Painted X Walk1?      | No   | N/A  | Paint             | ed X Walk2?             | N/A  |  |  |
|                                         | X Walk 1 Direction    | To W |      | X Wa              | lk 2 Direction          | N/A  |  |  |
| N/A                                     | X Walk 1 Width (in)   | N/A  | N/A  | X Wa              | lk 2 Width (in)         | N/A  |  |  |
|                                         | X Walk 1 Slope (%)    | 2.3  |      | X Wa              | lk 2 Slope (%)          | N/A  |  |  |
|                                         | X Walk 1 X Slope (%)  | 2.9  |      | X Wa              | lk 2 X Slope (%)        | N/A  |  |  |
| N/A                                     | Ramp inside XWalk1?   | N/A  | N/A  | Ram               | o inside XWalk2?        | N/A  |  |  |
|                                         | Road Slope (%)        | N/A  | N/A  | Clear             | Space?                  | N/A  |  |  |
|                                         | Road X Slope (%)      | N/A  | N/A  | Clear             | Space to XWalk (in)     | N/A  |  |  |
| N/A                                     | Any Obstructions?     | N/A  | N/A  | Storn             | n Grate/Utility Hazard? | N/A  |  |  |
|                                         | Obstruction Type      |      |      | Storn             | n Grate/Utility Type    |      |  |  |
|                                         |                       | N/A  |      |                   |                         | N/A  |  |  |
|                                         |                       |      | Yes  | Surfa             | ce Condition? (G/P)     | Good |  |  |
|                                         | 1                     |      |      |                   |                         |      |  |  |