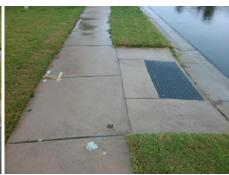

Possible Solutions: Remove & Replace Entire Ramp. Surveyor Notes: N/A PROW/ADA: Not Found, R304.5.1, R304.2.2, R304.5.3

| Total Cost: | \$<br>1 | 850.00 |
|-------------|---------|--------|
|             |         |        |

| Field Measurements/Component Compliance |                       |      |      |                   |                         |      |  |  |
|-----------------------------------------|-----------------------|------|------|-------------------|-------------------------|------|--|--|
| Comp                                    | liance Description    | Data | Comp | liance            | Description             | Data |  |  |
| N/A                                     | Ramp Length (in)      | 47.0 | No   | Ramp              | Slope (%)               | 14.8 |  |  |
| No                                      | Ramp Width (in)       | 47.5 | No   | Ramp              | XSlope (%)              | 3.5  |  |  |
| N/A                                     | Flare Type LT         | N/A  | N/A  | N/A Flare Type RT |                         | N/A  |  |  |
| N/A                                     | Flare Slope LT (%)    | N/A  | N/A  | Flare             | Slope RT (%)            | N/A  |  |  |
| N/A                                     | Flare Traversable LT? | N/A  | N/A  | Flare             | Traversable RT?         | N/A  |  |  |
| N/A                                     | Landing Length (in)   | N/A  | N/A  | DWS               | Provided?               | N/A  |  |  |
| N/A                                     | Landing Width (in)    | N/A  | N/A  | DWS               | Contrast?               | N/A  |  |  |
| N/A                                     | Landing Slope (%)     | N/A  | N/A  | DWS               | Length (in)             | N/A  |  |  |
| N/A                                     | Landing X Slope (%)   | N/A  | N/A  | DWS               | Full Width?             | N/A  |  |  |
| N/A                                     | Landing Curb? (Y/N)   | N/A  | N/A  | DWS               | Offset (in)             | N/A  |  |  |
| N/A                                     | Shared Landing?       | N/A  |      |                   |                         |      |  |  |
| N/A                                     | Gutter Ponding?       | N/A  | N/A  | Gutte             | er Slope (%)            | N/A  |  |  |
| N/A                                     | Gutter Lip Ht (in)    | N/A  | N/A  | Gutte             | er X Slope (%)          | N/A  |  |  |
| N/A                                     | Painted X Walk1?      | No   | N/A  | Paint             | ed X Walk2?             | N/A  |  |  |
|                                         | X Walk 1 Direction    | To W |      | X Wa              | lk 2 Direction          | N/A  |  |  |
| N/A                                     | X Walk 1 Width (in)   | N/A  | N/A  | X Wa              | lk 2 Width (in)         | N/A  |  |  |
|                                         | X Walk 1 Slope (%)    | 2.3  |      | X Wa              | lk 2 Slope (%)          | N/A  |  |  |
|                                         | X Walk 1 X Slope (%)  | 2.9  |      | X Wa              | lk 2 X Slope (%)        | N/A  |  |  |
| N/A                                     | Ramp inside XWalk1?   | N/A  | N/A  | Ram               | o inside XWalk2?        | N/A  |  |  |
|                                         | Road Slope (%)        | N/A  | N/A  | Clear             | Space?                  | N/A  |  |  |
|                                         | Road X Slope (%)      | N/A  | N/A  | Clear             | Space to XWalk (in)     | N/A  |  |  |
| N/A                                     | Any Obstructions?     | N/A  | N/A  | Storn             | n Grate/Utility Hazard? | N/A  |  |  |
|                                         | Obstruction Type      |      |      | Storn             | n Grate/Utility Type    |      |  |  |
|                                         |                       | N/A  |      |                   |                         | N/A  |  |  |
|                                         |                       |      | Yes  | Surfa             | ce Condition? (G/P)     | Good |  |  |
|                                         | 1                     |      |      |                   |                         |      |  |  |