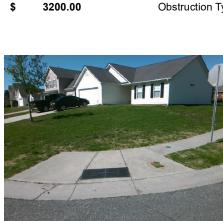

## **Access Compliance Report Public Rights-of-Way** (Curb Ramps)



Data

Intersection ID: 28501 Main Street: HOLLY PARK DR Cross Street: NORTHWOODS FOREST DR Location: NW **ADA ID: 2AD1F44DD866 Severity Score:** Ramp Type: BlendTrans2 Initial Pass/Fail: Fail **Overall Compliance: No** 47.5

Compliance Description

**Codes/Mitigation Info/Possible Solution** 

## Field Measurements/Component Compliance

Yes

Compliance Description

Data

95.0



NORTHWOODS FOREST DR Street 1 Name Stop Condition-Street 1 None N/A Street 2 Name Stop Condition-Street 2 N/A Possible Solutions: Remove & Replace Curb Ramp With Two New Directional Ramps or Equivalent. Surveyor Notes: N/A PROW/ADA: Not Found, R304.5.1, R304.5.3

Total Cost: