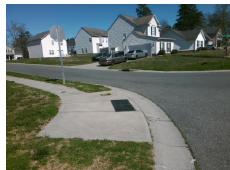

## **Access Compliance Report Public Rights-of-Way** (Curb Ramps)

Data

Intersection ID: 28501 Main Street: HOLLY PARK DR Cross Street: NORTHWOODS FOREST DR Location: NW **ADA ID: 2AD1F44DD866 Severity Score:** Ramp Type: BlendTrans2 Initial Pass/Fail: Fail **Overall Compliance: No** 47.5

## Field Measurements/Component Compliance

Yes

Compliance Description

Data

95.0

NORTHWOODS FOREST DR Street 1 Name Stop Condition-Street 1 None N/A Street 2 Name Stop Condition-Street 2 N/A Possible Solutions: Remove & Replace Curb Ramp With Two New Directional Ramps or Equivalent. Surveyor Notes: N/A PROW/ADA: Not Found, R304.5.1, R304.5.3