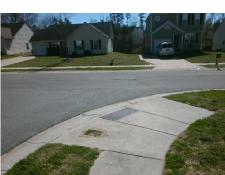

## Field Measurements/Component Compliance

Yes

Compliance Description

Data

95.0

NORTHWOODS FOREST DR Street 1 Name Stop Condition-Street 1 None N/A Street 2 Name Stop Condition-Street 2 N/A Possible Solutions: Remove & Replace Curb Ramp With Two New Directional Ramps or Equivalent. Surveyor Notes: N/A PROW/ADA: Not Found, R304.5.1, R304.5.3