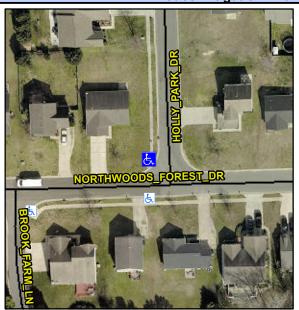

## **Access Compliance Report Public Rights-of-Way** (Curb Ramps)

Data

Intersection ID: 28501 Main Street: HOLLY PARK DR Cross Street: NORTHWOODS FOREST DR Location: NW **ADA ID: 2AD1F44DD866 Severity Score:** Ramp Type: BlendTrans2 Initial Pass/Fail: Fail **Overall Compliance: No** 47.5

## Field Measurements/Component Compliance

Yes

Compliance Description

Data

95.0

NORTHWOODS FOREST DR Street 1 Name Stop Condition-Street 1 None N/A Street 2 Name Stop Condition-Street 2 N/A Possible Solutions: Remove & Replace Curb Ramp With Two New Directional Ramps or Equivalent. Surveyor Notes: N/A PROW/ADA: Not Found, R304.5.1, R304.5.3