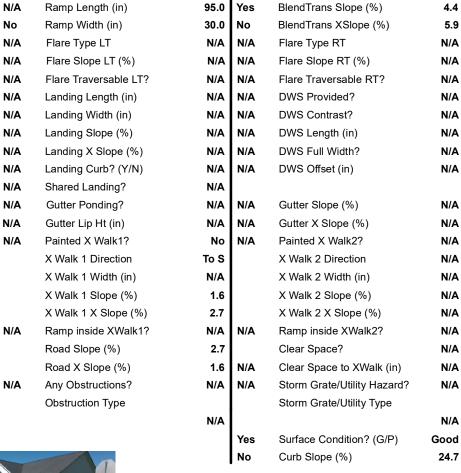

## Field Measurements/Component Compliance

Yes

Compliance Description

Data

95.0

NORTHWOODS FOREST DR Street 1 Name Stop Condition-Street 1 None N/A Street 2 Name Stop Condition-Street 2 N/A Possible Solutions: Remove & Replace Curb Ramp With Two New Directional Ramps or Equivalent. Surveyor Notes: N/A PROW/ADA: Not Found, R304.5.1, R304.5.3