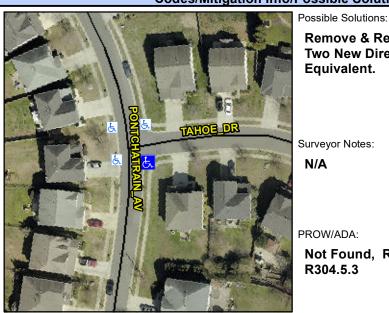

## **Access Compliance Report Public Rights-of-Way** (Curb Ramps)

Intersection ID: 46756 Main Street: TAHOE DR **Cross Street: PONTCHATRAIN AV** Location: SE ADA ID: 2AD66B5899ED Ramp Type: PerpDiag Initial Pass/Fail: Fail **Overall Compliance: No** Severity Score: 46.25

## Field Measurements/Component Compliance

Street 1 Name Stop Condition-Street 2 Street 2 Name **PONTCHATRAIN AV** Stop Condition-Street 1

Remove & Replace Curb Ramp With Two New Directional Ramps or Equivalent. Surveyor Notes: N/A PROW/ADA: **TAHOE DR** 