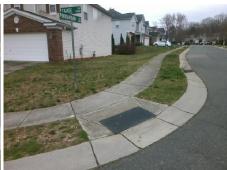

## Field Measurements/Component Compliance

Street 1 Name Stop Condition-Street 2 Street 2 Name **PONTCHATRAIN AV** Stop Condition-Street 1

Remove & Replace Curb Ramp With Two New Directional Ramps or Equivalent. Surveyor Notes: N/A PROW/ADA: **TAHOE DR** 

StopSign

None

Not Found, R304.5.1, R304.2.2, R304.5.3

Total Cost: 3200.00

| Field Measurements/Component Compliance |                       |      |      |                             |      |
|-----------------------------------------|-----------------------|------|------|-----------------------------|------|
| Compliance Description                  |                       | Data | Comp | liance Description          | Data |
| N/A                                     | Ramp Length (in)      | 47.0 | No   | Ramp Slope (%)              | 9.4  |
| No                                      | Ramp Width (in)       | 40.0 | No   | Ramp XSlope (%)             | 11.7 |
| N/A                                     | Flare Type LT         | N/A  | N/A  | Flare Type RT               | N/A  |
| N/A                                     | Flare Slope LT (%)    | N/A  | N/A  | Flare Slope RT (%)          | N/A  |
| N/A                                     | Flare Traversable LT? | N/A  | N/A  | Flare Traversable RT?       | N/A  |
| N/A                                     | Landing Length (in)   | N/A  | N/A  | DWS Provided?               | N/A  |
| N/A                                     | Landing Width (in)    | N/A  | N/A  | DWS Contrast?               | N/A  |
| N/A                                     | Landing Slope (%)     | N/A  | N/A  | DWS Length (in)             | N/A  |
| N/A                                     | Landing X Slope (%)   | N/A  | N/A  | DWS Full Width?             | N/A  |
| N/A                                     | Landing Curb? (Y/N)   | N/A  | N/A  | DWS Offset (in)             | N/A  |
| N/A                                     | Shared Landing?       | N/A  |      |                             |      |
| N/A                                     | Gutter Ponding?       | N/A  | N/A  | Gutter Slope (%)            | N/A  |
| N/A                                     | Gutter Lip Ht (in)    | N/A  | N/A  | Gutter X Slope (%)          | N/A  |
| N/A                                     | Painted X Walk1?      | No   | N/A  | Painted X Walk2?            | No   |
|                                         | X Walk 1 Direction    | To N |      | X Walk 2 Direction          | To W |
| N/A                                     | X Walk 1 Width (in)   | N/A  | N/A  | X Walk 2 Width (in)         | N/A  |
|                                         | X Walk 1 Slope (%)    | 6.3  |      | X Walk 2 Slope (%)          | 1.4  |
|                                         | X Walk 1 X Slope (%)  | 6.0  |      | X Walk 2 X Slope (%)        | 8.1  |
| N/A                                     | Ramp inside XWalk1?   | N/A  | N/A  | Ramp inside XWalk2?         | N/A  |
|                                         | Road Slope (%)        | 8.5  | N/A  | Clear Space?                | N/A  |
|                                         | Road X Slope (%)      | 0.9  | N/A  | Clear Space to XWalk (in)   | N/A  |
| N/A                                     | Any Obstructions?     | N/A  | N/A  | Storm Grate/Utility Hazard? | N/A  |
|                                         | Obstruction Type      |      |      | Storm Grate/Utility Type    |      |
|                                         |                       | N/A  |      |                             | N/A  |
|                                         |                       |      | Yes  | Surface Condition? (G/P)    | Good |
| iles                                    |                       |      |      |                             |      |