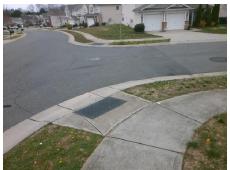

## Field Measurements/Component Compliance

Street 1 Name Stop Condition-Street 2 Street 2 Name **PONTCHATRAIN AV** Stop Condition-Street 1

Remove & Replace Curb Ramp With Two New Directional Ramps or Equivalent. Surveyor Notes: N/A PROW/ADA: **TAHOE DR** 

StopSign

None

Not Found, R304.5.1, R304.2.2, R304.5.3

Total Cost: 3200.00

| Field Measurements/Component Compliance |                       |      |      |                             |      |
|-----------------------------------------|-----------------------|------|------|-----------------------------|------|
| Compliance Description                  |                       | Data | Comp | liance Description          | Data |
| N/A                                     | Ramp Length (in)      | 47.0 | No   | Ramp Slope (%)              | 9.4  |
| No                                      | Ramp Width (in)       | 40.0 | No   | Ramp XSlope (%)             | 11.7 |
| N/A                                     | Flare Type LT         | N/A  | N/A  | Flare Type RT               | N/A  |
| N/A                                     | Flare Slope LT (%)    | N/A  | N/A  | Flare Slope RT (%)          | N/A  |
| N/A                                     | Flare Traversable LT? | N/A  | N/A  | Flare Traversable RT?       | N/A  |
| N/A                                     | Landing Length (in)   | N/A  | N/A  | DWS Provided?               | N/A  |
| N/A                                     | Landing Width (in)    | N/A  | N/A  | DWS Contrast?               | N/A  |
| N/A                                     | Landing Slope (%)     | N/A  | N/A  | DWS Length (in)             | N/A  |
| N/A                                     | Landing X Slope (%)   | N/A  | N/A  | DWS Full Width?             | N/A  |
| N/A                                     | Landing Curb? (Y/N)   | N/A  | N/A  | DWS Offset (in)             | N/A  |
| N/A                                     | Shared Landing?       | N/A  |      |                             |      |
| N/A                                     | Gutter Ponding?       | N/A  | N/A  | Gutter Slope (%)            | N/A  |
| N/A                                     | Gutter Lip Ht (in)    | N/A  | N/A  | Gutter X Slope (%)          | N/A  |
| N/A                                     | Painted X Walk1?      | No   | N/A  | Painted X Walk2?            | No   |
|                                         | X Walk 1 Direction    | To N |      | X Walk 2 Direction          | To W |
| N/A                                     | X Walk 1 Width (in)   | N/A  | N/A  | X Walk 2 Width (in)         | N/A  |
|                                         | X Walk 1 Slope (%)    | 6.3  |      | X Walk 2 Slope (%)          | 1.4  |
|                                         | X Walk 1 X Slope (%)  | 6.0  |      | X Walk 2 X Slope (%)        | 8.1  |
| N/A                                     | Ramp inside XWalk1?   | N/A  | N/A  | Ramp inside XWalk2?         | N/A  |
|                                         | Road Slope (%)        | 8.5  | N/A  | Clear Space?                | N/A  |
|                                         | Road X Slope (%)      | 0.9  | N/A  | Clear Space to XWalk (in)   | N/A  |
| N/A                                     | Any Obstructions?     | N/A  | N/A  | Storm Grate/Utility Hazard? | N/A  |
|                                         | Obstruction Type      |      |      | Storm Grate/Utility Type    |      |
|                                         |                       | N/A  |      |                             | N/A  |
|                                         |                       |      | Yes  | Surface Condition? (G/P)    | Good |
| iles                                    |                       |      |      |                             |      |