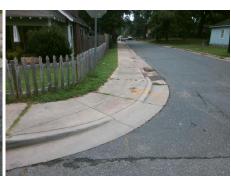

## Field Measurements/Component Compliance

Street 1 Name Stop Condition-Street 1 Street 2 Name Stop Condition-Street 2

**KENNON ST** None **UMSTEAD ST** StopSign Remove & Replace Curb Ramp With **Two New Directional Ramps or** Equivalent.

Surveyor Notes: LT RP < 5%

Possible Solutions:

PROW/ADA:

R304.5.3, R304.3.2

Total Cost:

3200.00

| Field Measurements/Component Compilance |                      |      |                        |                             |      |
|-----------------------------------------|----------------------|------|------------------------|-----------------------------|------|
| Compliance Description                  |                      | Data | Compliance Description |                             | Data |
| N/A                                     | Ramp Length LT (in)  | 36.0 | N/A                    | Ramp Length RT (in)         | 51.0 |
| Yes                                     | Ramp Width LT (in)   | 59.0 | Yes                    | Ramp Width RT (in)          | 59.0 |
| Yes                                     | Ramp Slope LT (%)    | 3.2  | No                     | Ramp Slope RT (%)           | 9.0  |
| No                                      | Ramp XSlope LT (%)   | 3.9  | Yes                    | Ramp XSlope RT (%)          | 1.8  |
| N/A                                     | Landing Length (in)  | N/A  | N/A                    | DWS Provided?               | N/A  |
| N/A                                     | Landing Width (in)   | N/A  | N/A                    | DWS Contrast?               | N/A  |
| N/A                                     | Landing Slope (%)    | N/A  | N/A                    | DWS Length (in)             | N/A  |
| N/A                                     | Landing X Slope (%)  | N/A  | N/A                    | DWS Full Width?             | N/A  |
| N/A                                     | Landing Curb? (Y/N)  | N/A  | N/A                    | DWS Offset (in)             | N/A  |
| N/A                                     | Shared Landing?      | N/A  |                        |                             |      |
| N/A                                     | Gutter Ponding?      | N/A  | N/A                    | Gutter Slope (%)            | N/A  |
| N/A                                     | Gutter Lip Ht (in)   | N/A  | N/A                    | Gutter X Slope (%)          | N/A  |
| N/A                                     | Painted X Walk1?     | No   | N/A                    | Painted X Walk2?            | No   |
|                                         | X Walk 1 Direction   | To S |                        | X Walk 2 Direction          | To E |
| N/A                                     | X Walk 1 Width (in)  | N/A  | N/A                    | X Walk 2 Width (in)         | N/A  |
|                                         | X Walk 1 Slope (%)   | 1.2  |                        | X Walk 2 Slope (%)          | 0.6  |
|                                         | X Walk 1 X Slope (%) | 3.8  |                        | X Walk 2 X Slope (%)        | 2.2  |
| N/A                                     | Ramp inside XWalk1?  | N/A  | N/A                    | Ramp inside XWalk2?         | N/A  |
|                                         | Road Slope (%)       | 3.3  | N/A                    | Clear Space?                | N/A  |
|                                         | Road X Slope (%)     | 1.6  | N/A                    | Clear Space to XWalk (in)   | N/A  |
| N/A                                     | Any Obstructions?    | N/A  | N/A                    | Storm Grate/Utility Hazard? | N/A  |
|                                         | Obstruction Type     |      |                        | Storm Grate/Utility Type    |      |
|                                         |                      | N/A  |                        |                             | N/A  |
|                                         |                      |      | Yes                    | Surface Condition? (G/P)    | Good |
|                                         |                      |      | N/A                    | Curb Slope (%)              | 17.2 |