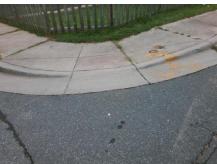

## Field Measurements/Component Compliance

Street 1 Name Stop Condition-Street 1 Street 2 Name Stop Condition-Street 2

**KENNON ST** None **UMSTEAD ST** StopSign Remove & Replace Curb Ramp With **Two New Directional Ramps or** Equivalent.

Surveyor Notes: LT RP < 5%

Possible Solutions:

PROW/ADA:

R304.5.3, R304.3.2

Total Cost:

3200.00

| Field Measurements/Component Compilance |                      |      |                        |                             |      |
|-----------------------------------------|----------------------|------|------------------------|-----------------------------|------|
| Compliance Description                  |                      | Data | Compliance Description |                             | Data |
| N/A                                     | Ramp Length LT (in)  | 36.0 | N/A                    | Ramp Length RT (in)         | 51.0 |
| Yes                                     | Ramp Width LT (in)   | 59.0 | Yes                    | Ramp Width RT (in)          | 59.0 |
| Yes                                     | Ramp Slope LT (%)    | 3.2  | No                     | Ramp Slope RT (%)           | 9.0  |
| No                                      | Ramp XSlope LT (%)   | 3.9  | Yes                    | Ramp XSlope RT (%)          | 1.8  |
| N/A                                     | Landing Length (in)  | N/A  | N/A                    | DWS Provided?               | N/A  |
| N/A                                     | Landing Width (in)   | N/A  | N/A                    | DWS Contrast?               | N/A  |
| N/A                                     | Landing Slope (%)    | N/A  | N/A                    | DWS Length (in)             | N/A  |
| N/A                                     | Landing X Slope (%)  | N/A  | N/A                    | DWS Full Width?             | N/A  |
| N/A                                     | Landing Curb? (Y/N)  | N/A  | N/A                    | DWS Offset (in)             | N/A  |
| N/A                                     | Shared Landing?      | N/A  |                        |                             |      |
| N/A                                     | Gutter Ponding?      | N/A  | N/A                    | Gutter Slope (%)            | N/A  |
| N/A                                     | Gutter Lip Ht (in)   | N/A  | N/A                    | Gutter X Slope (%)          | N/A  |
| N/A                                     | Painted X Walk1?     | No   | N/A                    | Painted X Walk2?            | No   |
|                                         | X Walk 1 Direction   | To S |                        | X Walk 2 Direction          | To E |
| N/A                                     | X Walk 1 Width (in)  | N/A  | N/A                    | X Walk 2 Width (in)         | N/A  |
|                                         | X Walk 1 Slope (%)   | 1.2  |                        | X Walk 2 Slope (%)          | 0.6  |
|                                         | X Walk 1 X Slope (%) | 3.8  |                        | X Walk 2 X Slope (%)        | 2.2  |
| N/A                                     | Ramp inside XWalk1?  | N/A  | N/A                    | Ramp inside XWalk2?         | N/A  |
|                                         | Road Slope (%)       | 3.3  | N/A                    | Clear Space?                | N/A  |
|                                         | Road X Slope (%)     | 1.6  | N/A                    | Clear Space to XWalk (in)   | N/A  |
| N/A                                     | Any Obstructions?    | N/A  | N/A                    | Storm Grate/Utility Hazard? | N/A  |
|                                         | Obstruction Type     |      |                        | Storm Grate/Utility Type    |      |
|                                         |                      | N/A  |                        |                             | N/A  |
|                                         |                      |      | Yes                    | Surface Condition? (G/P)    | Good |
|                                         |                      |      | N/A                    | Curb Slope (%)              | 17.2 |