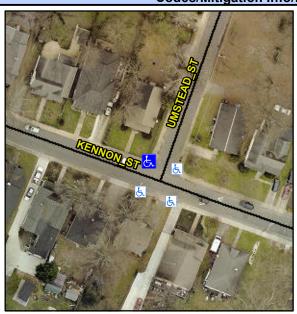

## **Access Compliance Report Public Rights-of-Way** (Curb Ramps)

Intersection ID: 46340 Main Street: KENNON\_ST **Cross Street: UMSTEAD ST** Location: NW ADA ID: 2AD827EE1E03 Ramp Type: ParaDiag Initial Pass/Fail: Fail **Overall Compliance: No** Severity Score: 13.75

## Field Measurements/Component Compliance

Street 1 Name Stop Condition-Street 1 Street 2 Name Stop Condition-Street 2

**KENNON ST** None **UMSTEAD ST** StopSign Remove & Replace Curb Ramp With **Two New Directional Ramps or** Equivalent.