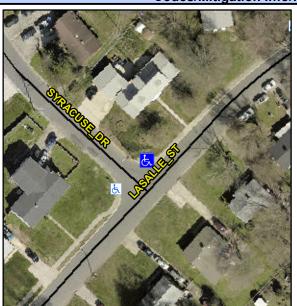

## Access Compliance Report Public Rights-of-Way (Curb Ramps)

Intersection ID: 8390 Main Street: LASALLE\_ST Cross Street: SYRACUSE\_DR Location: NE

ADA ID: 2ADBA02051B1 Ramp Type: Perp Initial Pass/Fail: Fail Overall Compliance: No Severity Score: 8.75