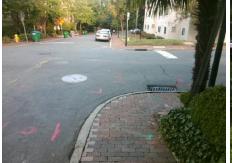

## Field Measurements/Component Compliance

Street 1 Name Stop Condition-Street 2 Street 2 Name Stop Condition-Street 1

N POPLAR ST StopSign W 7TH ST StopSign Possible Solutions: Remove & Replace Curb Ramp With Two New Directional Ramps or Equivalent. Surveyor Notes: N/A PROW/ADA: Not Found, R304.5.1, R304.2.2, R304.5.3

Total Cost: 3200.00 Compliance Description Data Compliance Description Data No N/A Ramp Length (in) 49.0 Ramp Slope (%) 9.6 No No Ramp Width (in) 38.0 Ramp XSlope (%) 2.9 N/A N/A Flare Type LT N/A Flare Type RT N/A N/A N/A N/A Flare Slope RT (%) N/A Flare Slope LT (%) N/A Flare Traversable LT? N/A N/A Flare Traversable RT? N/A N/A N/A N/A **DWS Provided?** N/A Landing Length (in) N/A Landing Width (in) N/A N/A **DWS Contrast?** N/A N/A N/A N/A Landing Slope (%) DWS Length (in) N/A N/A Landing X Slope (%) N/A N/A DWS Full Width? N/A N/A Landing Curb? (Y/N) N/A N/A DWS Offset (in) N/A N/A N/A Shared Landing? N/A **Gutter Ponding?** N/A N/A Gutter Slope (%) N/A N/A Gutter Lip Ht (in) N/A N/A Gutter X Slope (%) N/A N/A Painted X Walk1? No N/A Painted X Walk2? No X Walk 1 Direction To NW X Walk 2 Direction To SW N/A N/A X Walk 1 Width (in) X Walk 2 Width (in) N/A X Walk 1 Slope (%) 4.2 X Walk 2 Slope (%) 3.5 X Walk 1 X Slope (%) 2.9 X Walk 2 X Slope (%) 0.9 N/A N/A N/A Ramp inside XWalk2? N/A Ramp inside XWalk1? Road Slope (%) 5.0 N/A Clear Space? N/A N/A Road X Slope (%) 6.0 Clear Space to XWalk (in) N/A N/A N/A Any Obstructions? N/A Storm Grate/Utility Hazard? N/A **Obstruction Type** Storm Grate/Utility Type N/A