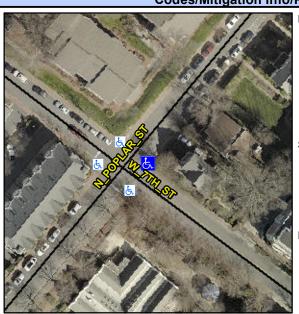

## **Access Compliance Report Public Rights-of-Way** (Curb Ramps)

N/A

Good

Intersection ID: 11815 Main Street: N POPLAR ST Cross Street: W 7TH ST Ε Location:

Initial Pass/Fail: Fail **Overall Compliance: No Severity Score:** 22.5 **ADA ID: 2ADE4DF72ADB** Ramp Type: PerpDiag