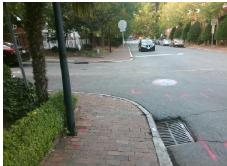

## Field Measurements/Component Compliance

Street 1 Name Stop Condition-Street 2 Street 2 Name Stop Condition-Street 1

N POPLAR ST StopSign W 7TH ST StopSign Possible Solutions: Remove & Replace Curb Ramp With Two New Directional Ramps or Equivalent. Surveyor Notes: N/A PROW/ADA: Not Found, R304.5.1, R304.2.2, R304.5.3

Total Cost: 3200.00 Compliance Description Data Compliance Description Data No N/A Ramp Length (in) 49.0 Ramp Slope (%) 9.6 No No Ramp Width (in) 38.0 Ramp XSlope (%) 2.9 N/A N/A Flare Type LT N/A Flare Type RT N/A N/A N/A N/A Flare Slope RT (%) N/A Flare Slope LT (%) N/A Flare Traversable LT? N/A N/A Flare Traversable RT? N/A N/A N/A N/A **DWS Provided?** N/A Landing Length (in) N/A Landing Width (in) N/A N/A **DWS Contrast?** N/A N/A N/A N/A Landing Slope (%) DWS Length (in) N/A N/A Landing X Slope (%) N/A N/A DWS Full Width? N/A N/A Landing Curb? (Y/N) N/A N/A DWS Offset (in) N/A N/A N/A Shared Landing? N/A **Gutter Ponding?** N/A N/A Gutter Slope (%) N/A N/A Gutter Lip Ht (in) N/A N/A Gutter X Slope (%) N/A N/A Painted X Walk1? No N/A Painted X Walk2? No X Walk 1 Direction To NW X Walk 2 Direction To SW N/A N/A X Walk 1 Width (in) X Walk 2 Width (in) N/A X Walk 1 Slope (%) 4.2 X Walk 2 Slope (%) 3.5 X Walk 1 X Slope (%) 2.9 X Walk 2 X Slope (%) 0.9 N/A N/A N/A Ramp inside XWalk2? N/A Ramp inside XWalk1? Road Slope (%) 5.0 N/A Clear Space? N/A N/A Road X Slope (%) 6.0 Clear Space to XWalk (in) N/A N/A N/A Any Obstructions? N/A Storm Grate/Utility Hazard? N/A **Obstruction Type** Storm Grate/Utility Type N/A