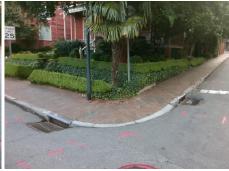

## Field Measurements/Component Compliance

Street 1 Name Stop Condition-Street 2 Street 2 Name Stop Condition-Street 1

N POPLAR ST StopSign W 7TH ST StopSign Possible Solutions: Remove & Replace Curb Ramp With Two New Directional Ramps or Equivalent. Surveyor Notes: N/A PROW/ADA: Not Found, R304.5.1, R304.2.2, R304.5.3

Total Cost: 3200.00 Compliance Description Data Compliance Description Data No N/A Ramp Length (in) 49.0 Ramp Slope (%) 9.6 No No Ramp Width (in) 38.0 Ramp XSlope (%) 2.9 N/A N/A Flare Type LT N/A Flare Type RT N/A N/A N/A N/A Flare Slope RT (%) N/A Flare Slope LT (%) N/A Flare Traversable LT? N/A N/A Flare Traversable RT? N/A N/A N/A N/A **DWS Provided?** N/A Landing Length (in) N/A Landing Width (in) N/A N/A **DWS Contrast?** N/A N/A N/A N/A Landing Slope (%) DWS Length (in) N/A N/A Landing X Slope (%) N/A N/A DWS Full Width? N/A N/A Landing Curb? (Y/N) N/A N/A DWS Offset (in) N/A N/A N/A Shared Landing? N/A **Gutter Ponding?** N/A N/A Gutter Slope (%) N/A N/A Gutter Lip Ht (in) N/A N/A Gutter X Slope (%) N/A N/A Painted X Walk1? No N/A Painted X Walk2? No X Walk 1 Direction To NW X Walk 2 Direction To SW N/A N/A X Walk 1 Width (in) X Walk 2 Width (in) N/A X Walk 1 Slope (%) 4.2 X Walk 2 Slope (%) 3.5 X Walk 1 X Slope (%) 2.9 X Walk 2 X Slope (%) 0.9 N/A N/A N/A Ramp inside XWalk2? N/A Ramp inside XWalk1? Road Slope (%) 5.0 N/A Clear Space? N/A N/A Road X Slope (%) 6.0 Clear Space to XWalk (in) N/A N/A N/A Any Obstructions? N/A Storm Grate/Utility Hazard? N/A **Obstruction Type** Storm Grate/Utility Type N/A