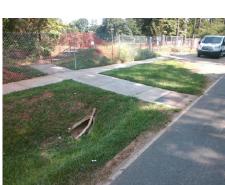

Total Cost:

1850.00

| Field Measurements/Component Compliance |                       |       |                        |                             |      |  |
|-----------------------------------------|-----------------------|-------|------------------------|-----------------------------|------|--|
| Compliance Description                  |                       | Data  | Compliance Description |                             | Data |  |
| N/A                                     | Ramp Length (in)      | 175.0 | No                     | Ramp Slope (%)              | 10.6 |  |
| Yes                                     | Ramp Width (in)       | 60.0  | Yes                    | Ramp XSlope (%)             | 3.5  |  |
| N/A                                     | Flare Type LT         | N/A   | N/A                    | Flare Type RT               | N/A  |  |
| N/A                                     | Flare Slope LT (%)    | N/A   | N/A                    | Flare Slope RT (%)          | N/A  |  |
| N/A                                     | Flare Traversable LT? | N/A   | N/A                    | Flare Traversable RT?       | N/A  |  |
| N/A                                     | Landing Length (in)   | N/A   | N/A                    | DWS Provided?               | N/A  |  |
| N/A                                     | Landing Width (in)    | N/A   | N/A                    | DWS Contrast?               | N/A  |  |
| N/A                                     | Landing Slope (%)     | N/A   | N/A                    | DWS Length (in)             | N/A  |  |
| N/A                                     | Landing X Slope (%)   | N/A   | N/A                    | DWS Full Width?             | N/A  |  |
| N/A                                     | Landing Curb? (Y/N)   | N/A   | N/A                    | DWS Offset (in)             | N/A  |  |
| N/A                                     | Shared Landing?       | N/A   |                        |                             |      |  |
| N/A                                     | Gutter Ponding?       | N/A   | N/A                    | Gutter Slope (%)            | N/A  |  |
| N/A                                     | Gutter Lip Ht (in)    | N/A   | N/A                    | Gutter X Slope (%)          | N/A  |  |
| N/A                                     | Painted X Walk1?      | No    | N/A                    | Painted X Walk2?            | N/A  |  |
|                                         | X Walk 1 Direction    | То Е  |                        | X Walk 2 Direction          | N/A  |  |
| N/A                                     | X Walk 1 Width (in)   | N/A   | N/A                    | X Walk 2 Width (in)         | N/A  |  |
|                                         | X Walk 1 Slope (%)    | 4.5   |                        | X Walk 2 Slope (%)          | N/A  |  |
|                                         | X Walk 1 X Slope (%)  | 4.2   |                        | X Walk 2 X Slope (%)        | N/A  |  |
| N/A                                     | Ramp inside XWalk1?   | N/A   | N/A                    | Ramp inside XWalk2?         | N/A  |  |
|                                         | Road Slope (%)        | N/A   | N/A                    | Clear Space?                | N/A  |  |
|                                         | Road X Slope (%)      | N/A   | N/A                    | Clear Space to XWalk (in)   | N/A  |  |
| N/A                                     | Any Obstructions?     | N/A   | N/A                    | Storm Grate/Utility Hazard? | N/A  |  |
|                                         | Obstruction Type      |       |                        | Storm Grate/Utility Type    |      |  |
|                                         |                       | N/A   |                        |                             | N/A  |  |
|                                         |                       |       | Yes                    | Surface Condition? (G/P)    | Good |  |