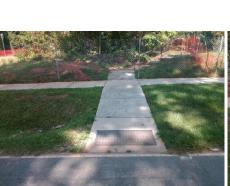

Total Cost:

1850.00

| Field Measurements/Component Compliance |                       |       |                        |                             |      |  |
|-----------------------------------------|-----------------------|-------|------------------------|-----------------------------|------|--|
| Compliance Description                  |                       | Data  | Compliance Description |                             | Data |  |
| N/A                                     | Ramp Length (in)      | 175.0 | No                     | Ramp Slope (%)              | 10.6 |  |
| Yes                                     | Ramp Width (in)       | 60.0  | Yes                    | Ramp XSlope (%)             | 3.5  |  |
| N/A                                     | Flare Type LT         | N/A   | N/A                    | Flare Type RT               | N/A  |  |
| N/A                                     | Flare Slope LT (%)    | N/A   | N/A                    | Flare Slope RT (%)          | N/A  |  |
| N/A                                     | Flare Traversable LT? | N/A   | N/A                    | Flare Traversable RT?       | N/A  |  |
| N/A                                     | Landing Length (in)   | N/A   | N/A                    | DWS Provided?               | N/A  |  |
| N/A                                     | Landing Width (in)    | N/A   | N/A                    | DWS Contrast?               | N/A  |  |
| N/A                                     | Landing Slope (%)     | N/A   | N/A                    | DWS Length (in)             | N/A  |  |
| N/A                                     | Landing X Slope (%)   | N/A   | N/A                    | DWS Full Width?             | N/A  |  |
| N/A                                     | Landing Curb? (Y/N)   | N/A   | N/A                    | DWS Offset (in)             | N/A  |  |
| N/A                                     | Shared Landing?       | N/A   |                        |                             |      |  |
| N/A                                     | Gutter Ponding?       | N/A   | N/A                    | Gutter Slope (%)            | N/A  |  |
| N/A                                     | Gutter Lip Ht (in)    | N/A   | N/A                    | Gutter X Slope (%)          | N/A  |  |
| N/A                                     | Painted X Walk1?      | No    | N/A                    | Painted X Walk2?            | N/A  |  |
|                                         | X Walk 1 Direction    | То Е  |                        | X Walk 2 Direction          | N/A  |  |
| N/A                                     | X Walk 1 Width (in)   | N/A   | N/A                    | X Walk 2 Width (in)         | N/A  |  |
|                                         | X Walk 1 Slope (%)    | 4.5   |                        | X Walk 2 Slope (%)          | N/A  |  |
|                                         | X Walk 1 X Slope (%)  | 4.2   |                        | X Walk 2 X Slope (%)        | N/A  |  |
| N/A                                     | Ramp inside XWalk1?   | N/A   | N/A                    | Ramp inside XWalk2?         | N/A  |  |
|                                         | Road Slope (%)        | N/A   | N/A                    | Clear Space?                | N/A  |  |
|                                         | Road X Slope (%)      | N/A   | N/A                    | Clear Space to XWalk (in)   | N/A  |  |
| N/A                                     | Any Obstructions?     | N/A   | N/A                    | Storm Grate/Utility Hazard? | N/A  |  |
|                                         | Obstruction Type      |       |                        | Storm Grate/Utility Type    |      |  |
|                                         |                       | N/A   |                        |                             | N/A  |  |
|                                         |                       |       | Yes                    | Surface Condition? (G/P)    | Good |  |