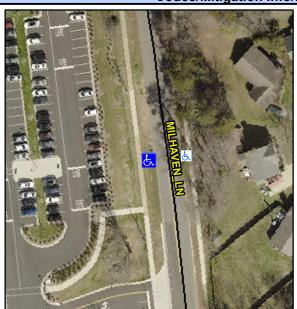

## Access Compliance Report Public Rights-of-Way (Curb Ramps)

Intersection ID: 10016404 Main Street: MILHAVEN\_LN Cross Street: N/A Location: W

ADA ID: 2ADF33ECE1A0 Ramp Type: Perp Initial Pass/Fail: Fail Overall Compliance: No Severity Score: 13.75