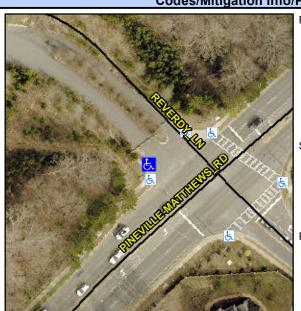

## Access Compliance Report Public Rights-of-Way (Curb Ramps)

Intersection ID: 23868 Main Street: PINEVILLE-MATTHEWS\_RD Cross Street: REVERDY\_LN Location: W

ADA ID: 2AE46C89B947 Ramp Type: Perp Initial Pass/Fail: Fail Overall Compliance: No Severity Score: 21.25

## Field Measurements/Component Compliance

Street 1 Name REVERDY LN
Stop Condition-Street 2 None
Street 2 Name N/A
Stop Condition-Street 1 N/A

Possible Solutions:

Remove & Replace Entire Ramp.

Surveyor Notes: