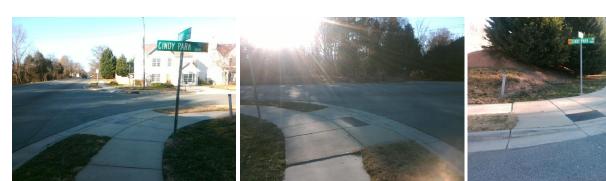

## Access Compliance Report Public Rights-of-Way (Curb Ramps)

| Intersection ID: 6911                   | Main Street: CINDY_LN |                             |         |                                                |                             | Location: | NE   |                             |      |  |
|-----------------------------------------|-----------------------|-----------------------------|---------|------------------------------------------------|-----------------------------|-----------|------|-----------------------------|------|--|
|                                         |                       |                             |         |                                                | Cross Street: CINDY_PARK_DR |           |      |                             |      |  |
| ADA ID: 2AE957C754EC Ramp Type: Perp    |                       |                             | Initial | Initial Pass/Fail: Fail Overall Compliance: No |                             |           |      | Severity Score:             | 8.75 |  |
| Codes/Mitigation Info/Possible Solution |                       |                             |         | Field Measurements/Component Compliance        |                             |           |      |                             |      |  |
|                                         |                       | Possible Solutions:         |         | Compliance Description Data Co                 |                             |           | Comp | Compliance Description Data |      |  |
| 6 6 6 A                                 |                       | Remove & Replace Entire Ram | р.      | N/A                                            | Ramp Length (in)            | 46.0      | Yes  | Ramp Slope (%)              | 7.0  |  |
|                                         |                       |                             | •       | No                                             | Ramp Width (in)             | 41.0      | Yes  | Ramp XSlope (%)             | 1.9  |  |
|                                         | 1                     |                             |         | N/A                                            | Flare Type LT               | N/A       | N/A  | Flare Type RT               | N/A  |  |
|                                         | The day               |                             |         | N/A                                            | Flare Slope LT (%)          | N/A       | N/A  | Flare Slope RT (%)          | N/A  |  |
|                                         |                       |                             |         | N/A                                            | Flare Traversable LT?       | N/A       | N/A  | Flare Traversable RT?       | N/A  |  |
|                                         |                       |                             |         | N/A                                            | Landing Length (in)         | N/A       | N/A  | DWS Provided?               | N/A  |  |
|                                         | No -                  | Surveyor Notes:             |         | N/A                                            | Landing Width (in)          | N/A       | N/A  | DWS Contrast?               | N/A  |  |
|                                         |                       | N/A                         |         | N/A                                            | Landing Slope (%)           | N/A       | N/A  | DWS Length (in)             | N/A  |  |
| the start way                           | The Property          |                             |         | N/A                                            | Landing X Slope (%)         | N/A       | N/A  | DWS Full Width?             | N/A  |  |
| GUIP                                    |                       |                             |         | N/A                                            | Landing Curb? (Y/N)         | N/A       | N/A  | DWS Offset (in)             | N/A  |  |
|                                         | Carlos Alla           |                             |         | N/A                                            | Shared Landing?             | N/A       |      |                             |      |  |
| PROW/ADA:                               |                       |                             |         | N/A                                            | Gutter Ponding?             | N/A       | N/A  | Gutter Slope (%)            | N/A  |  |
| a la star                               | BOL AND THE           | Not Found, R304.5.1         |         | N/A                                            | Gutter Lip Ht (in)          | N/A       | N/A  | Gutter X Slope (%)          | N/A  |  |
|                                         | 的心态。在几                |                             |         | N/A                                            | Painted X Walk1?            | No        | N/A  | Painted X Walk2?            | N/A  |  |
|                                         |                       |                             |         |                                                | X Walk 1 Direction          | To W      |      | X Walk 2 Direction          | N/A  |  |
|                                         |                       |                             |         | N/A                                            | X Walk 1 Width (in)         | N/A       | N/A  | X Walk 2 Width (in)         | N/A  |  |
| Street 1 Name                           | CINDY PARK DR         |                             |         |                                                | X Walk 1 Slope (%)          | 1.4       |      | X Walk 2 Slope (%)          | N/A  |  |
| Stop Condition-Street 2                 | StopSign              |                             |         |                                                | X Walk 1 X Slope (%)        | 0.1       |      | X Walk 2 X Slope (%)        | N/A  |  |
| Street 2 Name                           | N/A                   |                             |         | N/A                                            | Ramp inside XWalk1?         | N/A       | N/A  | Ramp inside XWalk2?         | N/A  |  |
| Stop Condition-Street 1                 | N/A                   |                             |         |                                                | Road Slope (%)              | N/A       | N/A  | Clear Space?                | N/A  |  |
|                                         |                       |                             |         |                                                | Road X Slope (%)            | N/A       | N/A  | Clear Space to XWalk (in)   | N/A  |  |
|                                         |                       |                             |         | N/A                                            | Any Obstructions?           | N/A       | N/A  | Storm Grate/Utility Hazard? | N/A  |  |
|                                         |                       | Total Cost: \$              | 1850.00 |                                                | Obstruction Type            |           |      | Storm Grate/Utility Type    |      |  |
|                                         |                       |                             |         |                                                |                             | N/A       |      |                             | N/A  |  |