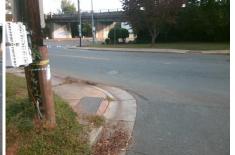

## Access Compliance Report Public Rights-of-Way (Curb Ramps)

| Intersection ID: 14998 Main Street: DUNN_AV                                                                     |                               |                              |           |                                                | GENE_AV               | Location: | NW                          |                             |       |
|-----------------------------------------------------------------------------------------------------------------|-------------------------------|------------------------------|-----------|------------------------------------------------|-----------------------|-----------|-----------------------------|-----------------------------|-------|
| ADA ID: 2AEC4A8D4B5A                                                                                            |                               |                              |           |                                                |                       |           |                             |                             |       |
| · · · · •                                                                                                       |                               |                              | Initial F | Initial Pass/Fail: Fail Overall Compliance: No |                       |           |                             |                             | 33.73 |
| Codes/Mitigation Info/Possible Solution                                                                         |                               |                              |           | Field Measurements/Component Compliance        |                       |           |                             |                             |       |
| MONROERD                                                                                                        | - Aller                       | Possible Solutions:          |           | Compliance Description                         |                       | Data      | Data Compliance Description |                             | Data  |
| TIT                                                                                                             | 177                           | Remove & Replace Curb Ramp V | Nith      | N/A                                            | Ramp Length (in)      | 54.0      | Yes                         | Ramp Slope (%)              | 6.6   |
|                                                                                                                 |                               | Two New Directional Ramps or |           | No                                             | Ramp Width (in)       | 45.0      | No                          | Ramp XSlope (%)             | 8.9   |
| En Line                                                                                                         |                               | Equivalent.                  |           | N/A                                            | Flare Type LT         | N/A       | N/A                         | Flare Type RT               | N/A   |
|                                                                                                                 |                               |                              |           | N/A                                            | Flare Slope LT (%)    | N/A       | N/A                         | Flare Slope RT (%)          | N/A   |
| HARDER MALL                                                                                                     |                               |                              |           | N/A                                            | Flare Traversable LT? | N/A       | N/A                         | Flare Traversable RT?       | N/A   |
|                                                                                                                 |                               |                              |           | N/A                                            | Landing Length (in)   | N/A       | N/A                         | DWS Provided?               | N/A   |
| A CONTRACT OF |                               | Surveyor Notes:              |           | N/A                                            | Landing Width (in)    | N/A       | N/A                         | DWS Contrast?               | N/A   |
| E.                                                                                                              |                               | N/A                          |           | N/A                                            | Landing Slope (%)     | N/A       | N/A                         | DWS Length (in)             | N/A   |
| and the second                                                                                                  |                               |                              |           | N/A                                            | Landing X Slope (%)   | N/A       | N/A                         | DWS Full Width?             | N/A   |
| PROW/ADA:                                                                                                       |                               |                              |           | N/A                                            | Landing Curb? (Y/N)   | N/A       | N/A                         | DWS Offset (in)             | N/A   |
|                                                                                                                 |                               |                              |           | N/A                                            | Shared Landing?       | N/A       |                             |                             |       |
|                                                                                                                 |                               |                              |           | N/A                                            | Gutter Ponding?       | N/A       | N/A                         | Gutter Slope (%)            | N/A   |
| 8                                                                                                               | Not Found, R304.5.1, R304.5.3 |                              | N/A       | Gutter Lip Ht (in)                             | N/A                   | N/A       | Gutter X Slope (%)          | N/A                         |       |
|                                                                                                                 |                               |                              |           | N/A                                            | Painted X Walk1?      | No        | N/A                         | Painted X Walk2?            | No    |
|                                                                                                                 |                               |                              |           |                                                | X Walk 1 Direction    | To SE     |                             | X Walk 2 Direction          | To NE |
|                                                                                                                 |                               |                              |           | N/A                                            | X Walk 1 Width (in)   | N/A       | N/A                         | X Walk 2 Width (in)         | N/A   |
| Street 1 Name                                                                                                   | GENE AV                       |                              |           |                                                | X Walk 1 Slope (%)    | 7.2       |                             | X Walk 2 Slope (%)          | 0.7   |
| Stop Condition-Street 2                                                                                         | StopSign                      |                              |           |                                                | X Walk 1 X Slope (%)  | 0.7       |                             | X Walk 2 X Slope (%)        | 7.1   |
| Street 2 Name                                                                                                   | DUNN AV                       |                              |           | N/A                                            | Ramp inside XWalk1?   | N/A       | N/A                         | Ramp inside XWalk2?         | N/A   |
| Stop Condition-Street 1                                                                                         | None                          |                              |           |                                                | Road Slope (%)        | 5.5       |                             | Clear Space?                | N/A   |
|                                                                                                                 | nono                          |                              |           |                                                | Road X Slope (%)      | 5.1       | N/A                         | Clear Space to XWalk (in)   | N/A   |
|                                                                                                                 |                               |                              |           | N/A                                            | Any Obstructions?     |           | N/A                         | Storm Grate/Utility Hazard? | N/A   |
|                                                                                                                 |                               | Total Cost: \$               | 3200.00   | 11/1                                           | Obstruction Type      |           |                             | Storm Grate/Utility Type    | 1975  |
|                                                                                                                 |                               | ισια σου. ψι                 | 200.00    |                                                |                       | N/A       |                             | Storm Orace, Otimey Type    | N/A   |
|                                                                                                                 |                               |                              |           |                                                |                       | IN/A      |                             |                             | IN/A  |