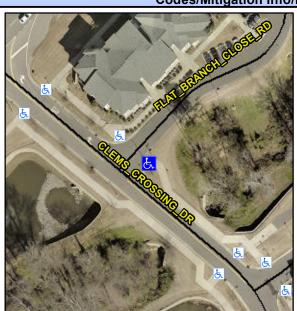

## **Access Compliance Report Public Rights-of-Way** (Curb Ramps)

Data

2.3

3.7

N/A

Intersection ID: 52908 Main Street: FLAT BRANCH CLOSE RD Cross Street: CLEMS CROSSING DR Location: NE **Overall Compliance: No Severity Score:** 1.25 ADA ID: 2AF3A485D3B4 Ramp Type: BlendTrans1 Initial Pass/Fail: Fail

BlendTrans Slope (%)

BlendTrans XSlope (%)

Data

120.0

100.0

N/A

No

**FLAT BRANCH CLOSE RD** Street 1 Name Stop Condition-Street 1 Street 2 Name Stop Condition-Street 2