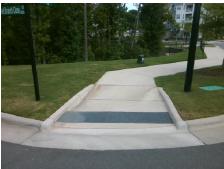

Remove & Replace Curb Ramp With Two New Directional Ramps or Equivalent.

Surveyor Notes:

Possible Solutions:

N/A

PROW/ADA:

R304.5.3

Total Cost:

StopSign N/A N/A