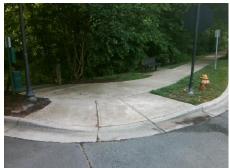

## Field Measurements/Component Compliance

JAMES BLAKENEY AV Street 1 Name Stop Condition-Street 2 **BULLOCK GREENWAY BV** Street 2 Name Stop Condition-Street 1 StopSign

Possible Solutions: Remove & Replace Curb Ramp With Two New Directional Ramps or Equivalent. Surveyor Notes: N/A PROW/ADA: R304.5.1, R304.5.3

Total Cost: 3200.00

| Compliance Description |                       | Data | Compliance Description |                             | Data |
|------------------------|-----------------------|------|------------------------|-----------------------------|------|
| N/A                    | Ramp Length (in)      | 71.5 | Yes                    | Ramp Slope (%)              | 0.0  |
| No                     | Ramp Width (in)       | 30.5 | No                     | Ramp XSlope (%)             | 2.1  |
| N/A                    | Flare Type LT         | N/A  | N/A                    | Flare Type RT               | N/A  |
| N/A                    | Flare Slope LT (%)    | N/A  | N/A                    | Flare Slope RT (%)          | N/A  |
| N/A                    | Flare Traversable LT? | N/A  | N/A                    | Flare Traversable RT?       | N/A  |
| N/A                    | Landing Length (in)   | N/A  | N/A                    | DWS Provided?               | N/A  |
| N/A                    | Landing Width (in)    | N/A  | N/A                    | DWS Contrast?               | N/A  |
| N/A                    | Landing Slope (%)     | N/A  | N/A                    | DWS Length (in)             | N/A  |
| N/A                    | Landing X Slope (%)   | N/A  | N/A                    | DWS Full Width?             | N/A  |
| N/A                    | Landing Curb? (Y/N)   | N/A  | N/A                    | DWS Offset (in)             | N/A  |
| N/A                    | Shared Landing?       | N/A  |                        |                             |      |
| N/A                    | Gutter Ponding?       | N/A  | N/A                    | Gutter Slope (%)            | N/A  |
| N/A                    | Gutter Lip Ht (in)    | N/A  | N/A                    | Gutter X Slope (%)          | N/A  |
| N/A                    | Painted X Walk1?      | No   | N/A                    | Painted X Walk2?            | No   |
|                        | X Walk 1 Direction    | To N |                        | X Walk 2 Direction          | To W |
| N/A                    | X Walk 1 Width (in)   | N/A  | N/A                    | X Walk 2 Width (in)         | N/A  |
|                        | X Walk 1 Slope (%)    | 3.1  |                        | X Walk 2 Slope (%)          | 0.9  |
|                        | X Walk 1 X Slope (%)  | 1.6  |                        | X Walk 2 X Slope (%)        | 0.4  |
| N/A                    | Ramp inside XWalk1?   | N/A  | N/A                    | Ramp inside XWalk2?         | N/A  |
|                        | Road Slope (%)        | 1.1  | N/A                    | Clear Space?                | N/A  |
|                        | Road X Slope (%)      | 0.5  | N/A                    | Clear Space to XWalk (in)   | N/A  |
| N/A                    | Any Obstructions?     | N/A  | N/A                    | Storm Grate/Utility Hazard? | N/A  |
|                        | Obstruction Type      |      | l                      | Storm Grate/Utility Type    |      |
|                        |                       | N/A  |                        |                             | N/A  |
|                        |                       |      | Yes                    | Surface Condition? (G/P)    | Good |