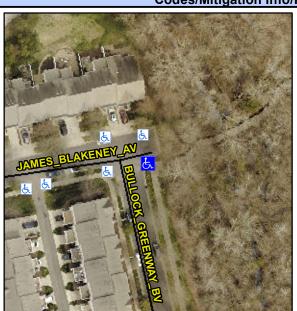

## **Access Compliance Report Public Rights-of-Way** (Curb Ramps)

Intersection ID: 42501 Main Street: BULLOCK GREENWAY BV **Cross Street: JAMES BLAKENEY AV** Location: SE

ADA ID: 2AF3F46B39E5 Ramp Type: PerpDiag Initial Pass/Fail: Fail **Overall Compliance: No** Severity Score: 36.25

## Field Measurements/Component Compliance

JAMES BLAKENEY AV Street 1 Name Stop Condition-Street 2 **BULLOCK GREENWAY BV** Street 2 Name Stop Condition-Street 1 StopSign

Possible Solutions: Remove & Replace Curb Ramp With Two New Directional Ramps or Equivalent. Surveyor Notes: N/A PROW/ADA: R304.5.1, R304.5.3