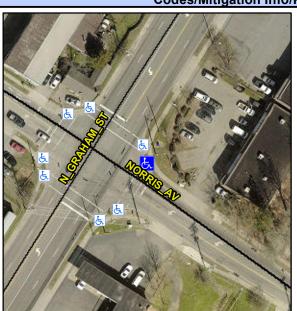

N/A

Intersection ID: 9129 Main Street: N GRAHAM ST **Cross Street: NORRIS AV** Location: SE **Overall Compliance: No** ADA ID: 2AF4F972B865 Ramp Type: Combination1 Initial Pass/Fail: Fail Severity Score: 21.25

Flare Traversable LT?

Flare Type LT

Ramp XSlope LT (%)

Street 1 Name Signal **NORRIS AV** Stop Condition-Street 1 N/A Street 2 Name Stop Condition-Street 2 N/A Possible Solutions: Compliance Description N/A Remove & Replace Entire Ramp. Yes Yes No N/A No Surveyor Notes: N/A RT RP < 5% N/A N/A N/A N/A PROW/ADA: N/A Not Found, R304.5.1, R304.5.3 N/A N/A N/A N/A N/A N/A