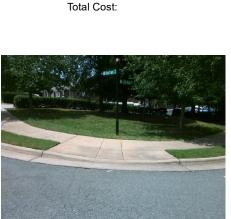

## Field Measurements/Component Compliance

J N PEASE PL Street 1 Name Stop Condition-Street 1 StopSign Street 2 Name N/A Stop Condition-Street 2 N/A Remove & Replace Curb Ramp With **Two New Directional Ramps or** Equivalent.

N/A

PROW/ADA:

Not Found, R304.5.1, R304.5.3

3200.00

| Compliance Description Data |                       | Data  | Compliance Description |                             | Data |
|-----------------------------|-----------------------|-------|------------------------|-----------------------------|------|
| N/A                         | Ramp Length (in)      | 36.0  | Yes                    | BlendTrans Slope (%)        | 4.5  |
| No                          | Ramp Width (in)       | 34.5  | No                     | BlendTrans XSlope (%)       | 6.9  |
| N/A                         | Flare Type LT         | N/A   | N/A                    | Flare Type RT               | N/A  |
| N/A                         | Flare Slope LT (%)    | N/A   | N/A                    | Flare Slope RT (%)          | N/A  |
| N/A                         | Flare Traversable LT? | N/A   | N/A                    | Flare Traversable RT?       | N/A  |
| N/A                         | Landing Length (in)   | N/A   | N/A                    | DWS Provided?               | N/A  |
| N/A                         | Landing Width (in)    | N/A   | N/A                    | DWS Contrast?               | N/A  |
| N/A                         | Landing Slope (%)     | N/A   | N/A                    | DWS Length (in)             | N/A  |
| N/A                         | Landing X Slope (%)   | N/A   | N/A                    | DWS Full Width?             | N/A  |
| N/A                         | Landing Curb? (Y/N)   | N/A   | N/A                    | DWS Offset (in)             | N/A  |
| N/A                         | Shared Landing?       | N/A   |                        |                             |      |
| N/A                         | Gutter Ponding?       | N/A   | N/A                    | Gutter Slope (%)            | N/A  |
| N/A                         | Gutter Lip Ht (in)    | N/A   | N/A                    | Gutter X Slope (%)          | N/A  |
| N/A                         | Painted X Walk1?      | No    | N/A                    | Painted X Walk2?            | N/A  |
|                             | X Walk 1 Direction    | To SW |                        | X Walk 2 Direction          | N/A  |
|                             | X Walk 1 Width (in)   | N/A   |                        | X Walk 2 Width (in)         | N/A  |
|                             | X Walk 1 Slope (%)    | 7.8   |                        | X Walk 2 Slope (%)          | N/A  |
|                             | X Walk 1 X Slope (%)  | 0.4   |                        | X Walk 2 X Slope (%)        | N/A  |
| N/A                         | Ramp inside XWalk1?   | N/A   | N/A                    | Ramp inside XWalk2?         | N/A  |
|                             | Road Slope (%)        | 0.4   |                        | Clear Space?                | N/A  |
|                             | Road X Slope (%)      | 7.8   | N/A                    | Clear Space to XWalk (in)   | N/A  |
| N/A                         | Any Obstructions?     | N/A   | N/A                    | Storm Grate/Utility Hazard? | N/A  |
|                             | Obstruction Type      |       | l                      | Storm Grate/Utility Type    |      |
|                             |                       | N/A   | l                      |                             | N/A  |
|                             |                       |       | Yes                    | Surface Condition? (G/P)    | Good |
| 91                          |                       |       | No                     | Curb Slope (%)              | 27.9 |