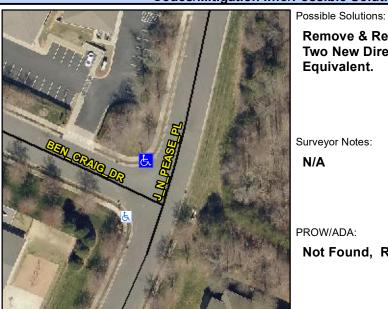

## **Access Compliance Report Public Rights-of-Way** (Curb Ramps)

Intersection ID: 4823 Main Street: BEN CRAIG DR Cross Street: J N PEASE PL Location: NW **ADA ID: 2AF518EE20F8** Ramp Type: BlendTrans1 Initial Pass/Fail: Fail **Overall Compliance: No Severity Score:** 30

## Field Measurements/Component Compliance

J N PEASE PL Street 1 Name Stop Condition-Street 1 StopSign Street 2 Name N/A Stop Condition-Street 2 N/A Remove & Replace Curb Ramp With **Two New Directional Ramps or** Equivalent.