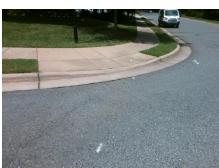

N/A

PROW/ADA:

Not Found, R304.5.1, R304.5.3

3200.00

| Compliance Description Data |                       | Data  | Compliance Description |                             | Data |
|-----------------------------|-----------------------|-------|------------------------|-----------------------------|------|
| N/A                         | Ramp Length (in)      | 36.0  | Yes                    | BlendTrans Slope (%)        | 4.5  |
| No                          | Ramp Width (in)       | 34.5  | No                     | BlendTrans XSlope (%)       | 6.9  |
| N/A                         | Flare Type LT         | N/A   | N/A                    | Flare Type RT               | N/A  |
| N/A                         | Flare Slope LT (%)    | N/A   | N/A                    | Flare Slope RT (%)          | N/A  |
| N/A                         | Flare Traversable LT? | N/A   | N/A                    | Flare Traversable RT?       | N/A  |
| N/A                         | Landing Length (in)   | N/A   | N/A                    | DWS Provided?               | N/A  |
| N/A                         | Landing Width (in)    | N/A   | N/A                    | DWS Contrast?               | N/A  |
| N/A                         | Landing Slope (%)     | N/A   | N/A                    | DWS Length (in)             | N/A  |
| N/A                         | Landing X Slope (%)   | N/A   | N/A                    | DWS Full Width?             | N/A  |
| N/A                         | Landing Curb? (Y/N)   | N/A   | N/A                    | DWS Offset (in)             | N/A  |
| N/A                         | Shared Landing?       | N/A   |                        |                             |      |
| N/A                         | Gutter Ponding?       | N/A   | N/A                    | Gutter Slope (%)            | N/A  |
| N/A                         | Gutter Lip Ht (in)    | N/A   | N/A                    | Gutter X Slope (%)          | N/A  |
| N/A                         | Painted X Walk1?      | No    | N/A                    | Painted X Walk2?            | N/A  |
|                             | X Walk 1 Direction    | To SW |                        | X Walk 2 Direction          | N/A  |
|                             | X Walk 1 Width (in)   | N/A   |                        | X Walk 2 Width (in)         | N/A  |
|                             | X Walk 1 Slope (%)    | 7.8   |                        | X Walk 2 Slope (%)          | N/A  |
|                             | X Walk 1 X Slope (%)  | 0.4   |                        | X Walk 2 X Slope (%)        | N/A  |
| N/A                         | Ramp inside XWalk1?   | N/A   | N/A                    | Ramp inside XWalk2?         | N/A  |
|                             | Road Slope (%)        | 0.4   |                        | Clear Space?                | N/A  |
|                             | Road X Slope (%)      | 7.8   | N/A                    | Clear Space to XWalk (in)   | N/A  |
| N/A                         | Any Obstructions?     | N/A   | N/A                    | Storm Grate/Utility Hazard? | N/A  |
|                             | Obstruction Type      |       | l                      | Storm Grate/Utility Type    |      |
|                             |                       | N/A   | l                      |                             | N/A  |
|                             |                       |       | Yes                    | Surface Condition? (G/P)    | Good |
| 91                          |                       |       | No                     | Curb Slope (%)              | 27.9 |