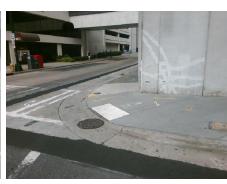

Street 1 Name Stop Condition-Street 1 Street 2 Name Stop Condition-Street 2

E 4TH ST Signal S COLLEGE ST Signal

Remove & Replace Curb Ramp With Two New Directional Ramps or Equivalent, Restripe Crosswalk(s) To Provide Clear space, Grind Gutter Lip. Utility Present. Surveyor Notes: