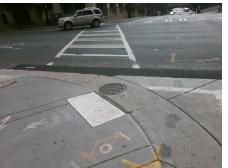

Street 1 Name Stop Condition-Street 1 Street 2 Name Stop Condition-Street 2

E 4TH ST Signal S COLLEGE ST Signal

Remove & Replace Curb Ramp With Two New Directional Ramps or Equivalent, Restripe Crosswalk(s) To Provide Clear space, Grind Gutter Lip. Utility Present. Surveyor Notes: