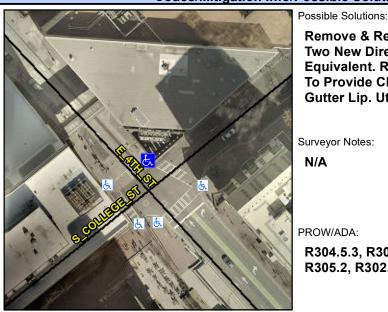

3.3

Sloped

Intersection ID: 12492 Main Street: S COLLEGE ST Cross Street: E 4TH ST Location: Ν

Initial Pass/Fail: Pass **Overall Compliance: No ADA ID: 2AF83F02AD65** Ramp Type: BlendTrans1 **Severity Score:** 7.75

Street 1 Name Stop Condition-Street 1 Street 2 Name Stop Condition-Street 2

E 4TH ST Signal S COLLEGE ST Signal

Remove & Replace Curb Ramp With Two New Directional Ramps or Equivalent, Restripe Crosswalk(s) To Provide Clear space, Grind Gutter Lip. Utility Present. Surveyor Notes: