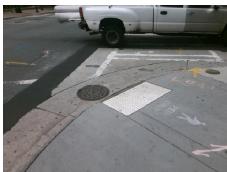

Street 1 Name Stop Condition-Street 1 Street 2 Name Stop Condition-Street 2

E 4TH ST Signal S COLLEGE ST Signal

Remove & Replace Curb Ramp With Two New Directional Ramps or Equivalent, Restripe Crosswalk(s) To Provide Clear space, Grind Gutter Lip. Utility Present. Surveyor Notes: