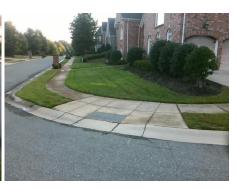

Surveyor Notes:

N/A

PROW/ADA:

Not Found, R304.5.1, R304.5.3

Total Cost: \$ 3200.00

| Field Measurements/Component Compilance |                       |       |                        |                             |       |
|-----------------------------------------|-----------------------|-------|------------------------|-----------------------------|-------|
| Compliance Description                  |                       | Data  | Compliance Description |                             | Data  |
| N/A                                     | Ramp Length (in)      | 96.0  | Yes                    | Ramp Slope (%)              | 5.3   |
| No                                      | Ramp Width (in)       | 47.0  | No                     | Ramp XSlope (%)             | 2.5   |
| N/A                                     | Flare Type LT         | N/A   | N/A                    | Flare Type RT               | N/A   |
| N/A                                     | Flare Slope LT (%)    | N/A   | N/A                    | Flare Slope RT (%)          | N/A   |
| N/A                                     | Flare Traversable LT? | N/A   | N/A                    | Flare Traversable RT?       | N/A   |
| N/A                                     | Landing Length (in)   | N/A   | N/A                    | DWS Provided?               | N/A   |
| N/A                                     | Landing Width (in)    | N/A   | N/A                    | DWS Contrast?               | N/A   |
| N/A                                     | Landing Slope (%)     | N/A   | N/A                    | DWS Length (in)             | N/A   |
| N/A                                     | Landing X Slope (%)   | N/A   | N/A                    | DWS Full Width?             | N/A   |
| N/A                                     | Landing Curb? (Y/N)   | N/A   | N/A                    | DWS Offset (in)             | N/A   |
| N/A                                     | Shared Landing?       | N/A   |                        |                             |       |
| N/A                                     | Gutter Ponding?       | N/A   | N/A                    | Gutter Slope (%)            | N/A   |
| N/A                                     | Gutter Lip Ht (in)    | N/A   | N/A                    | Gutter X Slope (%)          | N/A   |
| N/A                                     | Painted X Walk1?      | No    | N/A                    | Painted X Walk2?            | No    |
|                                         | X Walk 1 Direction    | To NW |                        | X Walk 2 Direction          | To SW |
| N/A                                     | X Walk 1 Width (in)   | N/A   | N/A                    | X Walk 2 Width (in)         | N/A   |
|                                         | X Walk 1 Slope (%)    | 1.8   |                        | X Walk 2 Slope (%)          | 3.3   |
|                                         | X Walk 1 X Slope (%)  | 4.2   |                        | X Walk 2 X Slope (%)        | 1.9   |
| N/A                                     | Ramp inside XWalk1?   | N/A   | N/A                    | Ramp inside XWalk2?         | N/A   |
|                                         | Road Slope (%)        | 0.8   | N/A                    | Clear Space?                | N/A   |
|                                         | Road X Slope (%)      | 4.4   | N/A                    | Clear Space to XWalk (in)   | N/A   |
| N/A                                     | Any Obstructions?     | N/A   | N/A                    | Storm Grate/Utility Hazard? | N/A   |
|                                         | Obstruction Type      |       |                        | Storm Grate/Utility Type    |       |
|                                         |                       | N/A   |                        |                             | N/A   |

Surface Condition? (G/P)

Good