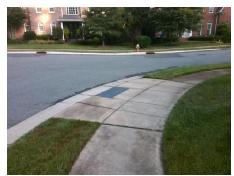

Surveyor Notes:

N/A

PROW/ADA:

Not Found, R304.5.1, R304.5.3

Total Cost: \$ 3200.00

| Field Measurements/Component Compilance |                       |       |                        |                             |       |
|-----------------------------------------|-----------------------|-------|------------------------|-----------------------------|-------|
| Compliance Description                  |                       | Data  | Compliance Description |                             | Data  |
| N/A                                     | Ramp Length (in)      | 96.0  | Yes                    | Ramp Slope (%)              | 5.3   |
| No                                      | Ramp Width (in)       | 47.0  | No                     | Ramp XSlope (%)             | 2.5   |
| N/A                                     | Flare Type LT         | N/A   | N/A                    | Flare Type RT               | N/A   |
| N/A                                     | Flare Slope LT (%)    | N/A   | N/A                    | Flare Slope RT (%)          | N/A   |
| N/A                                     | Flare Traversable LT? | N/A   | N/A                    | Flare Traversable RT?       | N/A   |
| N/A                                     | Landing Length (in)   | N/A   | N/A                    | DWS Provided?               | N/A   |
| N/A                                     | Landing Width (in)    | N/A   | N/A                    | DWS Contrast?               | N/A   |
| N/A                                     | Landing Slope (%)     | N/A   | N/A                    | DWS Length (in)             | N/A   |
| N/A                                     | Landing X Slope (%)   | N/A   | N/A                    | DWS Full Width?             | N/A   |
| N/A                                     | Landing Curb? (Y/N)   | N/A   | N/A                    | DWS Offset (in)             | N/A   |
| N/A                                     | Shared Landing?       | N/A   |                        |                             |       |
| N/A                                     | Gutter Ponding?       | N/A   | N/A                    | Gutter Slope (%)            | N/A   |
| N/A                                     | Gutter Lip Ht (in)    | N/A   | N/A                    | Gutter X Slope (%)          | N/A   |
| N/A                                     | Painted X Walk1?      | No    | N/A                    | Painted X Walk2?            | No    |
|                                         | X Walk 1 Direction    | To NW |                        | X Walk 2 Direction          | To SW |
| N/A                                     | X Walk 1 Width (in)   | N/A   | N/A                    | X Walk 2 Width (in)         | N/A   |
|                                         | X Walk 1 Slope (%)    | 1.8   |                        | X Walk 2 Slope (%)          | 3.3   |
|                                         | X Walk 1 X Slope (%)  | 4.2   |                        | X Walk 2 X Slope (%)        | 1.9   |
| N/A                                     | Ramp inside XWalk1?   | N/A   | N/A                    | Ramp inside XWalk2?         | N/A   |
|                                         | Road Slope (%)        | 0.8   | N/A                    | Clear Space?                | N/A   |
|                                         | Road X Slope (%)      | 4.4   | N/A                    | Clear Space to XWalk (in)   | N/A   |
| N/A                                     | Any Obstructions?     | N/A   | N/A                    | Storm Grate/Utility Hazard? | N/A   |
|                                         | Obstruction Type      |       |                        | Storm Grate/Utility Type    |       |
|                                         |                       | N/A   |                        |                             | N/A   |

Surface Condition? (G/P)

Good