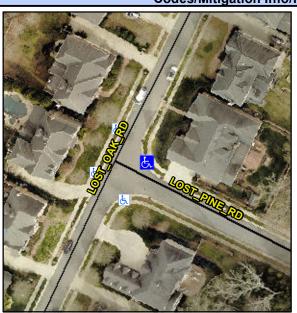

## Access Compliance Report Public Rights-of-Way (Curb Ramps)

Intersection ID: 48787 Main Street: LOST\_PINE\_RD Cross Street: LOST\_OAK\_RD Location: E

ADA ID: 2AFF36CAA141 Ramp Type: PerpDiag Initial Pass/Fail: Fail Overall Compliance: No Severity Score: 10

## Field Measurements/Component Compliance

Street 1 Name
Stop Condition-Street 2
Street 2 Name
Stop Condition-Street 1

LOST OAK RD None LOST PINE RD

None

Possible Solutions:

Remove & Replace Curb Ramp With Two New Directional Ramps or Equivalent.