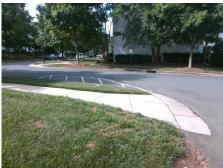

## **Access Compliance Report Public Rights-of-Way** (Curb Ramps)

Intersection ID: 42470 Main Street: DUKE LANCASTER DR Cross Street: CASTLE\_WATCH\_AV Location: NE ADA ID: 2B002F97E153 Ramp Type: PerpDiag Initial Pass/Fail: Fail **Overall Compliance: No Severity Score:** 55

Total Cost: 3200.00

| Field Measurements/Component Compliance |                        |       |      |                             |       |  |
|-----------------------------------------|------------------------|-------|------|-----------------------------|-------|--|
| Comp                                    | Compliance Description |       | Comp | liance Description          | Data  |  |
| N/A                                     | Ramp Length (in)       | 189.5 | Yes  | Ramp Slope (%)              | 13.4  |  |
| No                                      | Ramp Width (in)        | 33.0  | No   | Ramp XSlope (%)             | 5.4   |  |
| N/A                                     | Flare Type LT          | N/A   | N/A  | Flare Type RT               | N/A   |  |
| N/A                                     | Flare Slope LT (%)     | N/A   | N/A  | Flare Slope RT (%)          | N/A   |  |
| N/A                                     | Flare Traversable LT?  | N/A   | N/A  | Flare Traversable RT?       | N/A   |  |
| N/A                                     | Landing Length (in)    | N/A   | N/A  | DWS Provided?               | N/A   |  |
| N/A                                     | Landing Width (in)     | N/A   | N/A  | DWS Contrast?               | N/A   |  |
| N/A                                     | Landing Slope (%)      | N/A   | N/A  | DWS Length (in)             | N/A   |  |
| N/A                                     | Landing X Slope (%)    | N/A   | N/A  | DWS Full Width?             | N/A   |  |
| N/A                                     | Landing Curb? (Y/N)    | N/A   | N/A  | DWS Offset (in)             | N/A   |  |
| N/A                                     | Shared Landing?        | N/A   |      |                             |       |  |
| N/A                                     | Gutter Ponding?        | N/A   | N/A  | Gutter Slope (%)            | N/A   |  |
| N/A                                     | Gutter Lip Ht (in)     | N/A   | N/A  | Gutter X Slope (%)          | N/A   |  |
| N/A                                     | Painted X Walk1?       | No    | N/A  | Painted X Walk2?            | No    |  |
|                                         | X Walk 1 Direction     | To NW |      | X Walk 2 Direction          | To SW |  |
| N/A                                     | X Walk 1 Width (in)    | N/A   | N/A  | X Walk 2 Width (in)         | N/A   |  |
|                                         | X Walk 1 Slope (%)     | 2.5   |      | X Walk 2 Slope (%)          | 0.3   |  |
|                                         | X Walk 1 X Slope (%)   | 1.9   |      | X Walk 2 X Slope (%)        | 2.6   |  |
| N/A                                     | Ramp inside XWalk1?    | N/A   | N/A  | Ramp inside XWalk2?         | N/A   |  |
|                                         | Road Slope (%)         | 0.3   | N/A  | Clear Space?                | N/A   |  |
|                                         | Road X Slope (%)       | 1.5   | N/A  | Clear Space to XWalk (in)   | N/A   |  |
| N/A                                     | Any Obstructions?      | N/A   | N/A  | Storm Grate/Utility Hazard? | N/A   |  |
|                                         | Obstruction Type       |       |      | Storm Grate/Utility Type    |       |  |
|                                         |                        | N/A   |      |                             | N/A   |  |
|                                         |                        |       | Yes  | Surface Condition? (G/P)    | Good  |  |
|                                         |                        |       |      |                             |       |  |