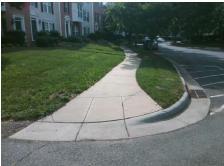

## **Access Compliance Report Public Rights-of-Way** (Curb Ramps)

Intersection ID: 42470 Main Street: DUKE LANCASTER DR Cross Street: CASTLE\_WATCH\_AV Location: NE ADA ID: 2B002F97E153 Ramp Type: PerpDiag Initial Pass/Fail: Fail **Overall Compliance: No Severity Score:** 55

Total Cost: 3200.00

| Field Measurements/Component Compliance |                        |       |      |                             |       |  |
|-----------------------------------------|------------------------|-------|------|-----------------------------|-------|--|
| Comp                                    | Compliance Description |       | Comp | liance Description          | Data  |  |
| N/A                                     | Ramp Length (in)       | 189.5 | Yes  | Ramp Slope (%)              | 13.4  |  |
| No                                      | Ramp Width (in)        | 33.0  | No   | Ramp XSlope (%)             | 5.4   |  |
| N/A                                     | Flare Type LT          | N/A   | N/A  | Flare Type RT               | N/A   |  |
| N/A                                     | Flare Slope LT (%)     | N/A   | N/A  | Flare Slope RT (%)          | N/A   |  |
| N/A                                     | Flare Traversable LT?  | N/A   | N/A  | Flare Traversable RT?       | N/A   |  |
| N/A                                     | Landing Length (in)    | N/A   | N/A  | DWS Provided?               | N/A   |  |
| N/A                                     | Landing Width (in)     | N/A   | N/A  | DWS Contrast?               | N/A   |  |
| N/A                                     | Landing Slope (%)      | N/A   | N/A  | DWS Length (in)             | N/A   |  |
| N/A                                     | Landing X Slope (%)    | N/A   | N/A  | DWS Full Width?             | N/A   |  |
| N/A                                     | Landing Curb? (Y/N)    | N/A   | N/A  | DWS Offset (in)             | N/A   |  |
| N/A                                     | Shared Landing?        | N/A   |      |                             |       |  |
| N/A                                     | Gutter Ponding?        | N/A   | N/A  | Gutter Slope (%)            | N/A   |  |
| N/A                                     | Gutter Lip Ht (in)     | N/A   | N/A  | Gutter X Slope (%)          | N/A   |  |
| N/A                                     | Painted X Walk1?       | No    | N/A  | Painted X Walk2?            | No    |  |
|                                         | X Walk 1 Direction     | To NW |      | X Walk 2 Direction          | To SW |  |
| N/A                                     | X Walk 1 Width (in)    | N/A   | N/A  | X Walk 2 Width (in)         | N/A   |  |
|                                         | X Walk 1 Slope (%)     | 2.5   |      | X Walk 2 Slope (%)          | 0.3   |  |
|                                         | X Walk 1 X Slope (%)   | 1.9   |      | X Walk 2 X Slope (%)        | 2.6   |  |
| N/A                                     | Ramp inside XWalk1?    | N/A   | N/A  | Ramp inside XWalk2?         | N/A   |  |
|                                         | Road Slope (%)         | 0.3   | N/A  | Clear Space?                | N/A   |  |
|                                         | Road X Slope (%)       | 1.5   | N/A  | Clear Space to XWalk (in)   | N/A   |  |
| N/A                                     | Any Obstructions?      | N/A   | N/A  | Storm Grate/Utility Hazard? | N/A   |  |
|                                         | Obstruction Type       |       |      | Storm Grate/Utility Type    |       |  |
|                                         |                        | N/A   |      |                             | N/A   |  |
|                                         |                        |       | Yes  | Surface Condition? (G/P)    | Good  |  |
|                                         |                        |       |      |                             |       |  |