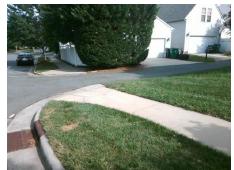

## **Access Compliance Report Public Rights-of-Way** (Curb Ramps)

Intersection ID: 42470 Main Street: DUKE LANCASTER DR Cross Street: CASTLE\_WATCH\_AV Location: NE ADA ID: 2B002F97E153 Ramp Type: PerpDiag Initial Pass/Fail: Fail **Overall Compliance: No Severity Score:** 55

Total Cost: 3200.00

| Field Measurements/Component Compliance |                        |       |      |                             |       |  |
|-----------------------------------------|------------------------|-------|------|-----------------------------|-------|--|
| Comp                                    | Compliance Description |       | Comp | liance Description          | Data  |  |
| N/A                                     | Ramp Length (in)       | 189.5 | Yes  | Ramp Slope (%)              | 13.4  |  |
| No                                      | Ramp Width (in)        | 33.0  | No   | Ramp XSlope (%)             | 5.4   |  |
| N/A                                     | Flare Type LT          | N/A   | N/A  | Flare Type RT               | N/A   |  |
| N/A                                     | Flare Slope LT (%)     | N/A   | N/A  | Flare Slope RT (%)          | N/A   |  |
| N/A                                     | Flare Traversable LT?  | N/A   | N/A  | Flare Traversable RT?       | N/A   |  |
| N/A                                     | Landing Length (in)    | N/A   | N/A  | DWS Provided?               | N/A   |  |
| N/A                                     | Landing Width (in)     | N/A   | N/A  | DWS Contrast?               | N/A   |  |
| N/A                                     | Landing Slope (%)      | N/A   | N/A  | DWS Length (in)             | N/A   |  |
| N/A                                     | Landing X Slope (%)    | N/A   | N/A  | DWS Full Width?             | N/A   |  |
| N/A                                     | Landing Curb? (Y/N)    | N/A   | N/A  | DWS Offset (in)             | N/A   |  |
| N/A                                     | Shared Landing?        | N/A   |      |                             |       |  |
| N/A                                     | Gutter Ponding?        | N/A   | N/A  | Gutter Slope (%)            | N/A   |  |
| N/A                                     | Gutter Lip Ht (in)     | N/A   | N/A  | Gutter X Slope (%)          | N/A   |  |
| N/A                                     | Painted X Walk1?       | No    | N/A  | Painted X Walk2?            | No    |  |
|                                         | X Walk 1 Direction     | To NW |      | X Walk 2 Direction          | To SW |  |
| N/A                                     | X Walk 1 Width (in)    | N/A   | N/A  | X Walk 2 Width (in)         | N/A   |  |
|                                         | X Walk 1 Slope (%)     | 2.5   |      | X Walk 2 Slope (%)          | 0.3   |  |
|                                         | X Walk 1 X Slope (%)   | 1.9   |      | X Walk 2 X Slope (%)        | 2.6   |  |
| N/A                                     | Ramp inside XWalk1?    | N/A   | N/A  | Ramp inside XWalk2?         | N/A   |  |
|                                         | Road Slope (%)         | 0.3   | N/A  | Clear Space?                | N/A   |  |
|                                         | Road X Slope (%)       | 1.5   | N/A  | Clear Space to XWalk (in)   | N/A   |  |
| N/A                                     | Any Obstructions?      | N/A   | N/A  | Storm Grate/Utility Hazard? | N/A   |  |
|                                         | Obstruction Type       |       |      | Storm Grate/Utility Type    |       |  |
|                                         |                        | N/A   |      |                             | N/A   |  |
|                                         |                        |       | Yes  | Surface Condition? (G/P)    | Good  |  |
|                                         |                        |       |      |                             |       |  |