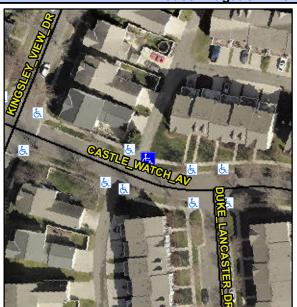

## **Access Compliance Report Public Rights-of-Way** (Curb Ramps)

Intersection ID: 42470 Main Street: DUKE LANCASTER DR Cross Street: CASTLE\_WATCH\_AV Location: NE ADA ID: 2B002F97E153 Ramp Type: PerpDiag Initial Pass/Fail: Fail **Overall Compliance: No Severity Score:** 55

Codes/Mitigation Info/Possible Solution

Street 1 Name N/A Stop Condition-Street 2 None Street 2 Name **CASTLE WATCH AV** Stop Condition-Street 1 None

| Possible Solution                                                              |
|--------------------------------------------------------------------------------|
| Possible Solutions:                                                            |
| Remove & Replace Curb Ramp With<br>Two New Directional Ramps or<br>Equivalent. |
| Surveyor Notes: N/A                                                            |
| PROW/ADA: Not Found, R304.5.1, R304.5.3                                        |
|                                                                                |