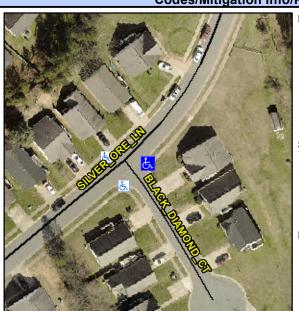

## **Access Compliance Report Public Rights-of-Way** (Curb Ramps)

Data

8.1

Intersection ID: 30237 Main Street: BLACK DIAMOND CT Cross Street: SILVER ORE LN Location: SE **Overall Compliance: No Severity Score:** 12.5 ADA ID: 2B067AAEA66C Ramp Type: Perp Initial Pass/Fail: Fail