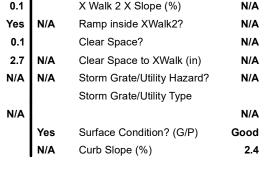

## Field Measurements/Component Compliance

Yes

No

N/A

Compliance Description

Flare Type RT

Flare Slope RT (%)

**DWS Provided?** 

**DWS Contrast?** 

DWS Length (in)

DWS Full Width?

DWS Offset (in)

Gutter Slope (%)

Gutter X Slope (%)

Painted X Walk2?

X Walk 2 Direction

X Walk 2 Width (in)

X Walk 2 Slope (%)

Flare Traversable RT?

BlendTrans Slope (%)

BlendTrans XSlope (%)

<u>Data</u>

24.0

68.0

N/A

Yes

To W

73.0

2.7

Street 1 Name E PARK AV
Stop Condition-Street 1 StopSign
Street 2 Name N/A
Stop Condition-Street 2 N/A

Possible Solutions:

Remove & Replace Curb Ramp With
Two New Directional Ramps or
Equivalent.

Surveyor Notes:

N/A

PROW/ADA:

R304.5.3

Total Cost:

|       | i ieiu ivieas         |
|-------|-----------------------|
| Compl | iance Description     |
| N/A   | Ramp Length (in)      |
| Yes   | Ramp Width (in)       |
| N/A   | Flare Type LT         |
| N/A   | Flare Slope LT (%)    |
| N/A   | Flare Traversable LT? |
| N/A   | Landing Length (in)   |
| N/A   | Landing Width (in)    |
| N/A   | Landing Slope (%)     |
| N/A   | Landing X Slope (%)   |
| N/A   | Landing Curb? (Y/N)   |
| N/A   | Shared Landing?       |
| N/A   | Gutter Ponding?       |
| N/A   | Gutter Lip Ht (in)    |
| N/A   | Painted X Walk1?      |
|       | X Walk 1 Direction    |
|       | X Walk 1 Width (in)   |
|       | X Walk 1 Slope (%)    |
|       | X Walk 1 X Slope (%)  |
| N/A   | Ramp inside XWalk1?   |
|       | Road Slope (%)        |

N/A

3200.00

Road X Slope (%)

Any Obstructions?

**Obstruction Type** 