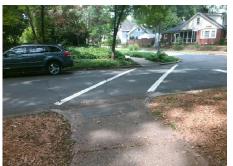

## Access Compliance Report Public Rights-of-Way (Curb Ramps)

Data

1.8

2.4

N/A

Intersection ID: 14555 Main Street: E\_PARK\_AV Cross Street: PARK\_RD Location: SE

ADA ID: 2B0AAC0D6634 Ramp Type: BlendTrans2 Initial Pass/Fail: Fail Overall Compliance: No Severity Score: 1.25

N/A

Yes

To W

73.0

2.7

Street 1 Name E PARK AV
Stop Condition-Street 1 StopSign
Street 2 Name N/A
Stop Condition-Street 2 N/A

Possible Solutions:

Remove & Replace Curb Ramp With
Two New Directional Ramps or
Equivalent.

Surveyor Notes:

N/A

PROW/ADA:

R304.5.3

Total Cost:

|       | i ieiu ivieas         |
|-------|-----------------------|
| Compl | iance Description     |
| N/A   | Ramp Length (in)      |
| Yes   | Ramp Width (in)       |
| N/A   | Flare Type LT         |
| N/A   | Flare Slope LT (%)    |
| N/A   | Flare Traversable LT? |
| N/A   | Landing Length (in)   |
| N/A   | Landing Width (in)    |
| N/A   | Landing Slope (%)     |
| N/A   | Landing X Slope (%)   |
| N/A   | Landing Curb? (Y/N)   |
| N/A   | Shared Landing?       |
| N/A   | Gutter Ponding?       |
| N/A   | Gutter Lip Ht (in)    |
| N/A   | Painted X Walk1?      |
|       | X Walk 1 Direction    |
|       | X Walk 1 Width (in)   |
|       | X Walk 1 Slope (%)    |
|       | X Walk 1 X Slope (%)  |
| N/A   | Ramp inside XWalk1?   |
|       | Road Slope (%)        |