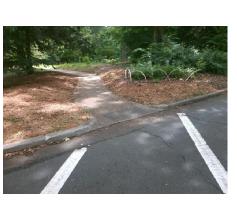

## Access Compliance Report Public Rights-of-Way (Curb Ramps)

Data

1.8

2.4

N/A

Intersection ID: 14555 Main Street: E\_PARK\_AV Cross Street: PARK\_RD Location: SE

ADA ID: 2B0AAC0D6634 Ramp Type: BlendTrans2 Initial Pass/Fail: Fail Overall Compliance: No Severity Score: 1.25

Surveyor Notes:

N/A

PROW/ADA:

R304.5.3

Total Cost:

|       | i ieiu ivieas         |
|-------|-----------------------|
| Compl | iance Description     |
| N/A   | Ramp Length (in)      |
| Yes   | Ramp Width (in)       |
| N/A   | Flare Type LT         |
| N/A   | Flare Slope LT (%)    |
| N/A   | Flare Traversable LT? |
| N/A   | Landing Length (in)   |
| N/A   | Landing Width (in)    |
| N/A   | Landing Slope (%)     |
| N/A   | Landing X Slope (%)   |
| N/A   | Landing Curb? (Y/N)   |
| N/A   | Shared Landing?       |
| N/A   | Gutter Ponding?       |
| N/A   | Gutter Lip Ht (in)    |
| N/A   | Painted X Walk1?      |
|       | X Walk 1 Direction    |
|       | X Walk 1 Width (in)   |
|       | X Walk 1 Slope (%)    |
|       | X Walk 1 X Slope (%)  |
| N/A   | Ramp inside XWalk1?   |
|       | Road Slope (%)        |