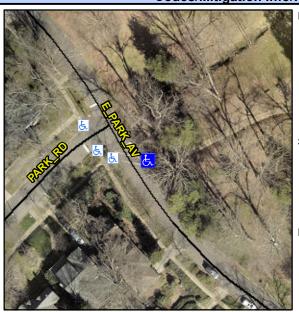

## Access Compliance Report Public Rights-of-Way (Curb Ramps)

Data

1.8

2.4

N/A

Intersection ID: 14555 Main Street: E\_PARK\_AV Cross Street: PARK\_RD Location: SE

ADA ID: 2B0AAC0D6634 Ramp Type: BlendTrans2 Initial Pass/Fail: Fail Overall Compliance: No Severity Score: 1.25