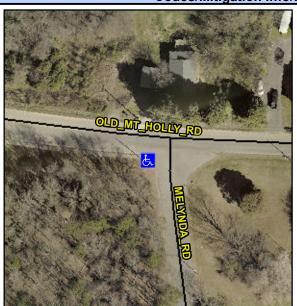

## Access Compliance Report Public Rights-of-Way (Curb Ramps)

Intersection ID: 6958Main Street:MELYNDA\_RDCross Street:OLD\_MT\_HOLLY\_RDLocation:SWADA ID: 2B0C40001727Ramp Type:PerpInitial Pass/Fail:FailOverall Compliance:NoSeverity Score:10