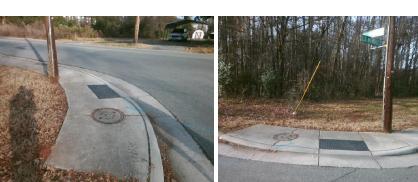

## Access Compliance Report Public Rights-of-Way (Curb Ramps)

Intersection ID: 6958Main Street:MELYNDA\_RDCross Street:OLD\_MT\_HOLLY\_RDLocation:SWADA ID: 2B0C40001727Ramp Type:PerpInitial Pass/Fail:FailOverall Compliance:NoSeverity Score:10