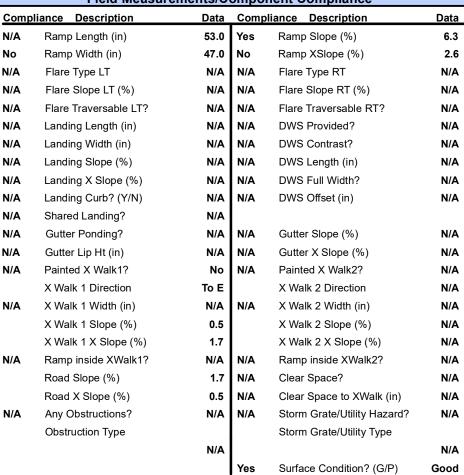

## Field Measurements/Component Compliance

Street 1 Name MELYNDA RD
Stop Condition-Street 2 StopSign
Street 2 Name N/A
Stop Condition-Street 1 N/A

| Possible Solutions:           | <u>c</u> |
|-------------------------------|----------|
| Remove & Replace Entire Ramp. | N        |
|                               | N        |
|                               | N.       |
|                               | N        |
|                               | N        |
|                               | N        |
| Surveyor Notes:               | N        |
| N/A                           | N        |
|                               | N        |
|                               | N        |
|                               | N        |
| PROW/ADA:                     | N        |
| Not Found, R304.5.1, R304.5.3 | N        |
|                               | N        |
|                               | N        |
|                               | N        |
|                               |          |