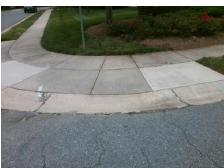

## Access Compliance Report Public Rights-of-Way (Curb Ramps)

Intersection ID: 2927Main Street:DOWNFIELD\_WOOD\_DRCross Street:RIDGEFIELD\_DRLocation:NEADA ID: 2B0D8FAC5960Ramp Type:PerpInitial Pass/Fail:FailOverall Compliance:NoSeverity Score:8.75

**Codes/Mitigation Info/Possible Solution** 

Street 1 Name DOWNFIELD WOOD DR
Stop Condition-Street 2 None
Street 2 Name N/A
Stop Condition-Street 1 N/A

| Possible Solutions:           | Co  |  |  |
|-------------------------------|-----|--|--|
| Remove & Replace Entire Ramp. |     |  |  |
|                               | No  |  |  |
|                               | N/A |  |  |
| Surveyor Notes:               | N/A |  |  |
| N/A                           | N/  |  |  |
|                               | N/A |  |  |
|                               | N/A |  |  |
|                               | N/A |  |  |
| PROW/ADA:                     | N/  |  |  |
| Not Found, R304.5.1           | N/A |  |  |
|                               | N/A |  |  |
|                               | N/A |  |  |
|                               |     |  |  |
|                               |     |  |  |

Total Cost: \$ 1850.00

| Field Measurements/Component Compliance |                       |      |      |                             |      |  |
|-----------------------------------------|-----------------------|------|------|-----------------------------|------|--|
| Comp                                    | liance Description    | Data | Comp | liance Description          | Data |  |
| N/A                                     | Ramp Length (in)      | 49.0 | Yes  | Ramp Slope (%)              | 7.0  |  |
| No                                      | Ramp Width (in)       | 38.0 | Yes  | Ramp XSlope (%)             | 0.9  |  |
| N/A                                     | Flare Type LT         | N/A  | N/A  | Flare Type RT               | N/A  |  |
| N/A                                     | Flare Slope LT (%)    | N/A  | N/A  | Flare Slope RT (%)          | N/A  |  |
| N/A                                     | Flare Traversable LT? | N/A  | N/A  | Flare Traversable RT?       | N/A  |  |
| N/A                                     | Landing Length (in)   | N/A  | N/A  | DWS Provided?               | N/A  |  |
| N/A                                     | Landing Width (in)    | N/A  | N/A  | DWS Contrast?               | N/A  |  |
| N/A                                     | Landing Slope (%)     | N/A  | N/A  | DWS Length (in)             | N/A  |  |
| N/A                                     | Landing X Slope (%)   | N/A  | N/A  | DWS Full Width?             | N/A  |  |
| N/A                                     | Landing Curb? (Y/N)   | N/A  | N/A  | DWS Offset (in)             | N/A  |  |
| N/A                                     | Shared Landing?       | N/A  |      |                             |      |  |
| N/A                                     | Gutter Ponding?       | N/A  | N/A  | Gutter Slope (%)            | N/A  |  |
| N/A                                     | Gutter Lip Ht (in)    | N/A  | N/A  | Gutter X Slope (%)          | N/A  |  |
| N/A                                     | Painted X Walk1?      | No   | N/A  | Painted X Walk2?            | N/A  |  |
|                                         | X Walk 1 Direction    | To S |      | X Walk 2 Direction          | N/A  |  |
| N/A                                     | X Walk 1 Width (in)   | N/A  | N/A  | X Walk 2 Width (in)         | N/A  |  |
|                                         | X Walk 1 Slope (%)    | 3.4  |      | X Walk 2 Slope (%)          | N/A  |  |
|                                         | X Walk 1 X Slope (%)  | 1.8  |      | X Walk 2 X Slope (%)        | N/A  |  |
| N/A                                     | Ramp inside XWalk1?   | N/A  | N/A  | Ramp inside XWalk2?         | N/A  |  |
|                                         | Road Slope (%)        | N/A  | N/A  | Clear Space?                | N/A  |  |
|                                         | Road X Slope (%)      | N/A  | N/A  | Clear Space to XWalk (in)   | N/A  |  |
| N/A                                     | Any Obstructions?     | N/A  | N/A  | Storm Grate/Utility Hazard? | N/A  |  |
|                                         | Obstruction Type      |      |      | Storm Grate/Utility Type    |      |  |
|                                         |                       | N/A  |      |                             | N/A  |  |
|                                         |                       |      | Yes  | Surface Condition? (G/P)    | Good |  |
|                                         |                       |      |      |                             |      |  |