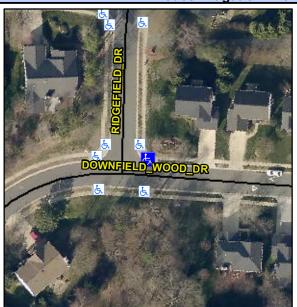

## Access Compliance Report Public Rights-of-Way (Curb Ramps)

Intersection ID: 2927Main Street:DOWNFIELD\_WOOD\_DRCross Street:RIDGEFIELD\_DRLocation:NEADA ID: 2B0D8FAC5960Ramp Type:PerpInitial Pass/Fail:FailOverall Compliance:NoSeverity Score:8.75