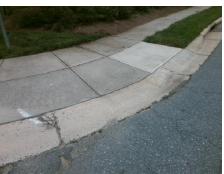

## Access Compliance Report Public Rights-of-Way (Curb Ramps)

Intersection ID: 2927Main Street:DOWNFIELD\_WOOD\_DRCross Street:RIDGEFIELD\_DRLocation:NEADA ID: 2B0D8FAC5960Ramp Type:PerpInitial Pass/Fail:FailOverall Compliance:NoSeverity Score:8.75

**Codes/Mitigation Info/Possible Solution** 

Street 1 Name DOWNFIELD WOOD DR
Stop Condition-Street 2 None
Street 2 Name N/A
Stop Condition-Street 1 N/A

| Possible Solutions:           | Co  |  |  |
|-------------------------------|-----|--|--|
| Remove & Replace Entire Ramp. |     |  |  |
|                               | No  |  |  |
|                               | N/A |  |  |
| Surveyor Notes:               | N/A |  |  |
| N/A                           | N/  |  |  |
|                               | N/A |  |  |
|                               | N/A |  |  |
|                               | N/A |  |  |
| PROW/ADA:                     | N/  |  |  |
| Not Found, R304.5.1           | N/A |  |  |
|                               | N/A |  |  |
|                               | N/A |  |  |
|                               |     |  |  |
|                               |     |  |  |

Total Cost: \$ 1850.00

| Field Measurements/Component Compliance |                       |      |      |                             |      |  |
|-----------------------------------------|-----------------------|------|------|-----------------------------|------|--|
| Comp                                    | liance Description    | Data | Comp | liance Description          | Data |  |
| N/A                                     | Ramp Length (in)      | 49.0 | Yes  | Ramp Slope (%)              | 7.0  |  |
| No                                      | Ramp Width (in)       | 38.0 | Yes  | Ramp XSlope (%)             | 0.9  |  |
| N/A                                     | Flare Type LT         | N/A  | N/A  | Flare Type RT               | N/A  |  |
| N/A                                     | Flare Slope LT (%)    | N/A  | N/A  | Flare Slope RT (%)          | N/A  |  |
| N/A                                     | Flare Traversable LT? | N/A  | N/A  | Flare Traversable RT?       | N/A  |  |
| N/A                                     | Landing Length (in)   | N/A  | N/A  | DWS Provided?               | N/A  |  |
| N/A                                     | Landing Width (in)    | N/A  | N/A  | DWS Contrast?               | N/A  |  |
| N/A                                     | Landing Slope (%)     | N/A  | N/A  | DWS Length (in)             | N/A  |  |
| N/A                                     | Landing X Slope (%)   | N/A  | N/A  | DWS Full Width?             | N/A  |  |
| N/A                                     | Landing Curb? (Y/N)   | N/A  | N/A  | DWS Offset (in)             | N/A  |  |
| N/A                                     | Shared Landing?       | N/A  |      |                             |      |  |
| N/A                                     | Gutter Ponding?       | N/A  | N/A  | Gutter Slope (%)            | N/A  |  |
| N/A                                     | Gutter Lip Ht (in)    | N/A  | N/A  | Gutter X Slope (%)          | N/A  |  |
| N/A                                     | Painted X Walk1?      | No   | N/A  | Painted X Walk2?            | N/A  |  |
|                                         | X Walk 1 Direction    | To S |      | X Walk 2 Direction          | N/A  |  |
| N/A                                     | X Walk 1 Width (in)   | N/A  | N/A  | X Walk 2 Width (in)         | N/A  |  |
|                                         | X Walk 1 Slope (%)    | 3.4  |      | X Walk 2 Slope (%)          | N/A  |  |
|                                         | X Walk 1 X Slope (%)  | 1.8  |      | X Walk 2 X Slope (%)        | N/A  |  |
| N/A                                     | Ramp inside XWalk1?   | N/A  | N/A  | Ramp inside XWalk2?         | N/A  |  |
|                                         | Road Slope (%)        | N/A  | N/A  | Clear Space?                | N/A  |  |
|                                         | Road X Slope (%)      | N/A  | N/A  | Clear Space to XWalk (in)   | N/A  |  |
| N/A                                     | Any Obstructions?     | N/A  | N/A  | Storm Grate/Utility Hazard? | N/A  |  |
|                                         | Obstruction Type      |      |      | Storm Grate/Utility Type    |      |  |
|                                         |                       | N/A  |      |                             | N/A  |  |
|                                         |                       |      | Yes  | Surface Condition? (G/P)    | Good |  |
|                                         |                       |      |      |                             |      |  |