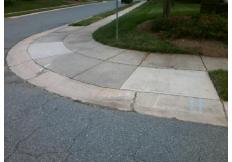

## Access Compliance Report Public Rights-of-Way (Curb Ramps)

Intersection ID: 2927Main Street:DOWNFIELD\_WOOD\_DRCross Street:RIDGEFIELD\_DRLocation:NEADA ID: 2B0D8FAC5960Ramp Type:PerpInitial Pass/Fail:FailOverall Compliance:NoSeverity Score:8.75

**Codes/Mitigation Info/Possible Solution** 

Street 1 Name DOWNFIELD WOOD DR
Stop Condition-Street 2 None
Street 2 Name N/A
Stop Condition-Street 1 N/A

| Possible Solutions:           | Co  |  |  |
|-------------------------------|-----|--|--|
| Remove & Replace Entire Ramp. |     |  |  |
|                               | No  |  |  |
|                               | N/A |  |  |
| Surveyor Notes:               | N/A |  |  |
| N/A                           | N/  |  |  |
|                               | N/A |  |  |
|                               | N/A |  |  |
|                               | N/A |  |  |
| PROW/ADA:                     | N/  |  |  |
| Not Found, R304.5.1           | N/A |  |  |
|                               | N/A |  |  |
|                               | N/A |  |  |
|                               |     |  |  |
|                               |     |  |  |

Total Cost: \$ 1850.00

| Field Measurements/Component Compliance |                       |      |      |                             |      |  |
|-----------------------------------------|-----------------------|------|------|-----------------------------|------|--|
| Comp                                    | liance Description    | Data | Comp | liance Description          | Data |  |
| N/A                                     | Ramp Length (in)      | 49.0 | Yes  | Ramp Slope (%)              | 7.0  |  |
| No                                      | Ramp Width (in)       | 38.0 | Yes  | Ramp XSlope (%)             | 0.9  |  |
| N/A                                     | Flare Type LT         | N/A  | N/A  | Flare Type RT               | N/A  |  |
| N/A                                     | Flare Slope LT (%)    | N/A  | N/A  | Flare Slope RT (%)          | N/A  |  |
| N/A                                     | Flare Traversable LT? | N/A  | N/A  | Flare Traversable RT?       | N/A  |  |
| N/A                                     | Landing Length (in)   | N/A  | N/A  | DWS Provided?               | N/A  |  |
| N/A                                     | Landing Width (in)    | N/A  | N/A  | DWS Contrast?               | N/A  |  |
| N/A                                     | Landing Slope (%)     | N/A  | N/A  | DWS Length (in)             | N/A  |  |
| N/A                                     | Landing X Slope (%)   | N/A  | N/A  | DWS Full Width?             | N/A  |  |
| N/A                                     | Landing Curb? (Y/N)   | N/A  | N/A  | DWS Offset (in)             | N/A  |  |
| N/A                                     | Shared Landing?       | N/A  |      |                             |      |  |
| N/A                                     | Gutter Ponding?       | N/A  | N/A  | Gutter Slope (%)            | N/A  |  |
| N/A                                     | Gutter Lip Ht (in)    | N/A  | N/A  | Gutter X Slope (%)          | N/A  |  |
| N/A                                     | Painted X Walk1?      | No   | N/A  | Painted X Walk2?            | N/A  |  |
|                                         | X Walk 1 Direction    | To S |      | X Walk 2 Direction          | N/A  |  |
| N/A                                     | X Walk 1 Width (in)   | N/A  | N/A  | X Walk 2 Width (in)         | N/A  |  |
|                                         | X Walk 1 Slope (%)    | 3.4  |      | X Walk 2 Slope (%)          | N/A  |  |
|                                         | X Walk 1 X Slope (%)  | 1.8  |      | X Walk 2 X Slope (%)        | N/A  |  |
| N/A                                     | Ramp inside XWalk1?   | N/A  | N/A  | Ramp inside XWalk2?         | N/A  |  |
|                                         | Road Slope (%)        | N/A  | N/A  | Clear Space?                | N/A  |  |
|                                         | Road X Slope (%)      | N/A  | N/A  | Clear Space to XWalk (in)   | N/A  |  |
| N/A                                     | Any Obstructions?     | N/A  | N/A  | Storm Grate/Utility Hazard? | N/A  |  |
|                                         | Obstruction Type      |      |      | Storm Grate/Utility Type    |      |  |
|                                         |                       | N/A  |      |                             | N/A  |  |
|                                         |                       |      | Yes  | Surface Condition? (G/P)    | Good |  |
|                                         |                       |      |      |                             |      |  |