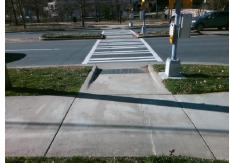

## Field Measurements/Component Compliance

**S KINGS DR** Street 1 Name Stop Condition-Street 2 None Street 2 Name N/A Stop Condition-Street 1 N/A

Possible Solutions: Remove & Replace Entire Ramp. Surveyor Notes: N/A

PROW/ADA: R304.2.2 Total Cost: 1850.00

| Compliance Description |                       | Data  | Compl | iance | Description             | Data |
|------------------------|-----------------------|-------|-------|-------|-------------------------|------|
| N/A                    | Ramp Length (in)      | 95.0  | No    | Ram   | Slope (%)               | 9.1  |
| Yes                    | Ramp Width (in)       | 68.0  | Yes   | Ramp  | XSlope (%)              | 0.0  |
| N/A                    | Flare Type LT         | N/A   | N/A   | Flare | Type RT                 | N/A  |
| N/A                    | Flare Slope LT (%)    | N/A   | N/A   | Flare | Slope RT (%)            | N/A  |
| N/A                    | Flare Traversable LT? | N/A   | N/A   | Flare | Traversable RT?         | N/A  |
| N/A                    | Landing Length (in)   | N/A   | N/A   | DWS   | Provided?               | N/A  |
| N/A                    | Landing Width (in)    | N/A   | N/A   | DWS   | Contrast?               | N/A  |
| N/A                    | Landing Slope (%)     | N/A   | N/A   | DWS   | Length (in)             | N/A  |
| N/A                    | Landing X Slope (%)   | N/A   | N/A   | DWS   | Full Width?             | N/A  |
| N/A                    | Landing Curb? (Y/N)   | N/A   | N/A   | DWS   | Offset (in)             | N/A  |
| N/A                    | Shared Landing?       | N/A   |       |       |                         |      |
| N/A                    | Gutter Ponding?       | N/A   | N/A   | Gutte | er Slope (%)            | N/A  |
| N/A                    | Gutter Lip Ht (in)    | N/A   | N/A   | Gutte | er X Slope (%)          | N/A  |
| N/A                    | Painted X Walk1?      | Yes   | N/A   | Paint | ed X Walk2?             | N/A  |
|                        | X Walk 1 Direction    | To W  |       | X Wa  | lk 2 Direction          | N/A  |
| N/A                    | X Walk 1 Width (in)   | 113.0 | N/A   | X Wa  | lk 2 Width (in)         | N/A  |
|                        | X Walk 1 Slope (%)    | 0.2   |       | X Wa  | lk 2 Slope (%)          | N/A  |
|                        | X Walk 1 X Slope (%)  | 1.4   |       | X Wa  | lk 2 X Slope (%)        | N/A  |
| N/A                    | Ramp inside XWalk1?   | Yes   | N/A   | Ram   | o inside XWalk2?        | N/A  |
|                        | Road Slope (%)        | N/A   | N/A   | Clear | Space?                  | N/A  |
|                        | Road X Slope (%)      | N/A   | N/A   | Clear | Space to XWalk (in)     | N/A  |
| N/A                    | Any Obstructions?     | N/A   | N/A   | Storn | n Grate/Utility Hazard? | N/A  |
|                        | Obstruction Type      |       |       | Storn | n Grate/Utility Type    |      |
|                        |                       | N/A   |       |       |                         | N/A  |
|                        |                       |       | Yes   | Surfa | ce Condition? (G/P)     | Good |