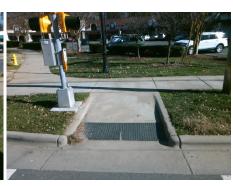

## Field Measurements/Component Compliance

**S KINGS DR** Street 1 Name Stop Condition-Street 2 None Street 2 Name N/A Stop Condition-Street 1 N/A

Possible Solutions: Remove & Replace Entire Ramp. Surveyor Notes: N/A

PROW/ADA: R304.2.2 Total Cost: 1850.00

| Compliance Description |                       | Data  | Compl | iance | Description             | Data |
|------------------------|-----------------------|-------|-------|-------|-------------------------|------|
| N/A                    | Ramp Length (in)      | 95.0  | No    | Ram   | Slope (%)               | 9.1  |
| Yes                    | Ramp Width (in)       | 68.0  | Yes   | Ramp  | XSlope (%)              | 0.0  |
| N/A                    | Flare Type LT         | N/A   | N/A   | Flare | Type RT                 | N/A  |
| N/A                    | Flare Slope LT (%)    | N/A   | N/A   | Flare | Slope RT (%)            | N/A  |
| N/A                    | Flare Traversable LT? | N/A   | N/A   | Flare | Traversable RT?         | N/A  |
| N/A                    | Landing Length (in)   | N/A   | N/A   | DWS   | Provided?               | N/A  |
| N/A                    | Landing Width (in)    | N/A   | N/A   | DWS   | Contrast?               | N/A  |
| N/A                    | Landing Slope (%)     | N/A   | N/A   | DWS   | Length (in)             | N/A  |
| N/A                    | Landing X Slope (%)   | N/A   | N/A   | DWS   | Full Width?             | N/A  |
| N/A                    | Landing Curb? (Y/N)   | N/A   | N/A   | DWS   | Offset (in)             | N/A  |
| N/A                    | Shared Landing?       | N/A   |       |       |                         |      |
| N/A                    | Gutter Ponding?       | N/A   | N/A   | Gutte | er Slope (%)            | N/A  |
| N/A                    | Gutter Lip Ht (in)    | N/A   | N/A   | Gutte | er X Slope (%)          | N/A  |
| N/A                    | Painted X Walk1?      | Yes   | N/A   | Paint | ed X Walk2?             | N/A  |
|                        | X Walk 1 Direction    | To W  |       | X Wa  | lk 2 Direction          | N/A  |
| N/A                    | X Walk 1 Width (in)   | 113.0 | N/A   | X Wa  | lk 2 Width (in)         | N/A  |
|                        | X Walk 1 Slope (%)    | 0.2   |       | X Wa  | lk 2 Slope (%)          | N/A  |
|                        | X Walk 1 X Slope (%)  | 1.4   |       | X Wa  | lk 2 X Slope (%)        | N/A  |
| N/A                    | Ramp inside XWalk1?   | Yes   | N/A   | Ram   | o inside XWalk2?        | N/A  |
|                        | Road Slope (%)        | N/A   | N/A   | Clear | Space?                  | N/A  |
|                        | Road X Slope (%)      | N/A   | N/A   | Clear | Space to XWalk (in)     | N/A  |
| N/A                    | Any Obstructions?     | N/A   | N/A   | Storn | n Grate/Utility Hazard? | N/A  |
|                        | Obstruction Type      |       |       | Storn | n Grate/Utility Type    |      |
|                        |                       | N/A   |       |       |                         | N/A  |
|                        |                       |       | Yes   | Surfa | ce Condition? (G/P)     | Good |