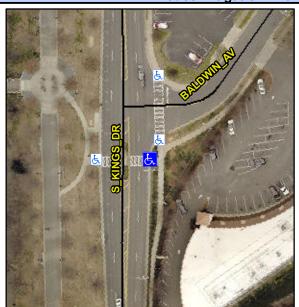

## **Access Compliance Report Public Rights-of-Way** (Curb Ramps)

Intersection ID: 14662 Main Street: S KINGS DR **Cross Street: BALDWIN AV** Location: SE **Overall Compliance: No** ADA ID: 2B1BE3038B63 Ramp Type: Perp Initial Pass/Fail: Fail **Severity Score:** 12.5

## Field Measurements/Component Compliance

**S KINGS DR** Street 1 Name Stop Condition-Street 2 None Street 2 Name N/A Stop Condition-Street 1 N/A

Possible Solutions: Remove & Replace Entire Ramp. Surveyor Notes: N/A