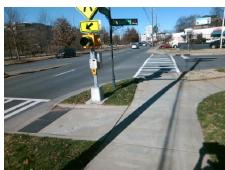

## Field Measurements/Component Compliance

**S KINGS DR** Street 1 Name Stop Condition-Street 2 None Street 2 Name N/A Stop Condition-Street 1 N/A

Possible Solutions: Remove & Replace Entire Ramp. Surveyor Notes: N/A

PROW/ADA: R304.2.2 Total Cost: 1850.00

| Compliance Description |                       | Data  | Compl | iance | Description             | Data |
|------------------------|-----------------------|-------|-------|-------|-------------------------|------|
| N/A                    | Ramp Length (in)      | 95.0  | No    | Ram   | Slope (%)               | 9.1  |
| Yes                    | Ramp Width (in)       | 68.0  | Yes   | Ramp  | XSlope (%)              | 0.0  |
| N/A                    | Flare Type LT         | N/A   | N/A   | Flare | Type RT                 | N/A  |
| N/A                    | Flare Slope LT (%)    | N/A   | N/A   | Flare | Slope RT (%)            | N/A  |
| N/A                    | Flare Traversable LT? | N/A   | N/A   | Flare | Traversable RT?         | N/A  |
| N/A                    | Landing Length (in)   | N/A   | N/A   | DWS   | Provided?               | N/A  |
| N/A                    | Landing Width (in)    | N/A   | N/A   | DWS   | Contrast?               | N/A  |
| N/A                    | Landing Slope (%)     | N/A   | N/A   | DWS   | Length (in)             | N/A  |
| N/A                    | Landing X Slope (%)   | N/A   | N/A   | DWS   | Full Width?             | N/A  |
| N/A                    | Landing Curb? (Y/N)   | N/A   | N/A   | DWS   | Offset (in)             | N/A  |
| N/A                    | Shared Landing?       | N/A   |       |       |                         |      |
| N/A                    | Gutter Ponding?       | N/A   | N/A   | Gutte | er Slope (%)            | N/A  |
| N/A                    | Gutter Lip Ht (in)    | N/A   | N/A   | Gutte | er X Slope (%)          | N/A  |
| N/A                    | Painted X Walk1?      | Yes   | N/A   | Paint | ed X Walk2?             | N/A  |
|                        | X Walk 1 Direction    | To W  |       | X Wa  | lk 2 Direction          | N/A  |
| N/A                    | X Walk 1 Width (in)   | 113.0 | N/A   | X Wa  | lk 2 Width (in)         | N/A  |
|                        | X Walk 1 Slope (%)    | 0.2   |       | X Wa  | lk 2 Slope (%)          | N/A  |
|                        | X Walk 1 X Slope (%)  | 1.4   |       | X Wa  | lk 2 X Slope (%)        | N/A  |
| N/A                    | Ramp inside XWalk1?   | Yes   | N/A   | Ram   | o inside XWalk2?        | N/A  |
|                        | Road Slope (%)        | N/A   | N/A   | Clear | Space?                  | N/A  |
|                        | Road X Slope (%)      | N/A   | N/A   | Clear | Space to XWalk (in)     | N/A  |
| N/A                    | Any Obstructions?     | N/A   | N/A   | Storn | n Grate/Utility Hazard? | N/A  |
|                        | Obstruction Type      |       |       | Storn | n Grate/Utility Type    |      |
|                        |                       | N/A   |       |       |                         | N/A  |
|                        |                       |       | Yes   | Surfa | ce Condition? (G/P)     | Good |