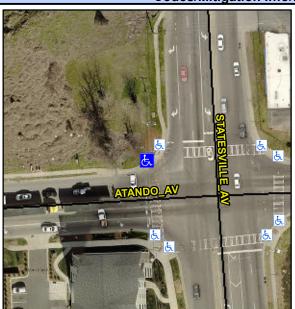

## Access Compliance Report Public Rights-of-Way (Curb Ramps)

Intersection ID: 8515 Main Street: ATANDO\_AV Cross Street: STATESVILLE\_AV Location: NW

ADA ID: 2B1F163DA5E1 Ramp Type: Para Initial Pass/Fail: Pass Overall Compliance: No Severity Score: 0

## Field Measurements/Component Compliance

Street 1 Name ATANDO AV
Stop Condition-Street 1 Signal
Street 2 Name N/A
Stop Condition-Street 2 N/A

| 1 |
|---|
| 1 |
|   |
| 1 |
| • |
| • |
| ١ |
| 1 |
| ١ |
| ١ |
| 1 |
| 1 |
| ١ |
| Υ |
| 1 |
| ١ |
| N |
|   |