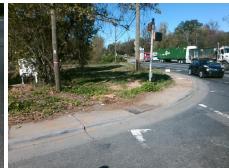

Total Cost: \$ 1600.00

| Compliance Description Da |                      | Data | Comp  | liance Description          | Data |
|---------------------------|----------------------|------|-------|-----------------------------|------|
| N/A                       | Ramp Length LT (in)  | 64.0 | N/A   | Ramp Length RT (in)         | 60.0 |
| Yes                       | Ramp Width LT (in)   | 60.0 | Yes   | Ramp Width RT (in)          | 60.0 |
| Yes                       | Ramp Slope LT (%)    | 7.9  | Yes   | Ramp Slope RT (%)           | 3.1  |
| Yes                       | Ramp XSlope LT (%)   | 1.7  | Yes   | Ramp XSlope RT (%)          | 1.0  |
| Yes                       | Landing Length (in)  | 60.0 | Yes   | DWS Provided?               | Yes  |
| No                        | Landing Width (in)   | 42.0 | Yes   | DWS Contrast?               | Yes  |
| Yes                       | Landing Slope (%)    | 0.3  | Yes   | DWS Length (in)             | 25.0 |
| Yes                       | Landing X Slope (%)  | 1.3  | Yes   | DWS Full Width?             | Yes  |
| N/A                       | Landing Curb? (Y/N)  | No   | Yes   | DWS Offset (in)             | 1.0  |
| N/A                       | Shared Landing?      | No   |       |                             |      |
| Yes                       | Gutter Ponding?      | No   | Yes   | Gutter Slope (%)            | 2.8  |
| Yes                       | Gutter Lip Ht (in)   | 0.0  | Yes   | Gutter X Slope (%)          | 0.7  |
| N/A                       | Painted X Walk1?     | No   | N/A   | Painted X Walk2?            | N/A  |
|                           | X Walk 1 Direction   | To S |       | X Walk 2 Direction          | N/A  |
| N/A                       | X Walk 1 Width (in)  | N/A  | N/A   | X Walk 2 Width (in)         | N/A  |
|                           | X Walk 1 Slope (%)   | 1.6  |       | X Walk 2 Slope (%)          | N/A  |
|                           | X Walk 1 X Slope (%) | 2.7  |       | X Walk 2 X Slope (%)        | N/A  |
| N/A                       | Ramp inside XWalk1?  | N/A  | N/A   | Ramp inside XWalk2?         | N/A  |
|                           | Road Slope (%)       | N/A  | N/A   | Clear Space?                | Yes  |
|                           | Road X Slope (%)     | N/A  | N/A   | Clear Space to XWalk (in)   | N/A  |
| Yes                       | Any Obstructions?    | No   | Yes   | Storm Grate/Utility Hazard? | No   |
|                           | Obstruction Type     |      |       | Storm Grate/Utility Type    |      |
|                           |                      | N/A  |       |                             | N/A  |
|                           |                      |      | Yes   | Surface Condition? (G/P)    | Good |
|                           |                      |      | Repla | 20.4                        |      |
| 3 00 0                    |                      |      |       |                             |      |