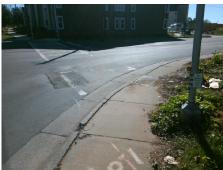

Total Cost: \$ 1600.00

| Compliance Description Da |                      | Data | Comp  | liance Description          | Data |
|---------------------------|----------------------|------|-------|-----------------------------|------|
| N/A                       | Ramp Length LT (in)  | 64.0 | N/A   | Ramp Length RT (in)         | 60.0 |
| Yes                       | Ramp Width LT (in)   | 60.0 | Yes   | Ramp Width RT (in)          | 60.0 |
| Yes                       | Ramp Slope LT (%)    | 7.9  | Yes   | Ramp Slope RT (%)           | 3.1  |
| Yes                       | Ramp XSlope LT (%)   | 1.7  | Yes   | Ramp XSlope RT (%)          | 1.0  |
| Yes                       | Landing Length (in)  | 60.0 | Yes   | DWS Provided?               | Yes  |
| No                        | Landing Width (in)   | 42.0 | Yes   | DWS Contrast?               | Yes  |
| Yes                       | Landing Slope (%)    | 0.3  | Yes   | DWS Length (in)             | 25.0 |
| Yes                       | Landing X Slope (%)  | 1.3  | Yes   | DWS Full Width?             | Yes  |
| N/A                       | Landing Curb? (Y/N)  | No   | Yes   | DWS Offset (in)             | 1.0  |
| N/A                       | Shared Landing?      | No   |       |                             |      |
| Yes                       | Gutter Ponding?      | No   | Yes   | Gutter Slope (%)            | 2.8  |
| Yes                       | Gutter Lip Ht (in)   | 0.0  | Yes   | Gutter X Slope (%)          | 0.7  |
| N/A                       | Painted X Walk1?     | No   | N/A   | Painted X Walk2?            | N/A  |
|                           | X Walk 1 Direction   | To S |       | X Walk 2 Direction          | N/A  |
| N/A                       | X Walk 1 Width (in)  | N/A  | N/A   | X Walk 2 Width (in)         | N/A  |
|                           | X Walk 1 Slope (%)   | 1.6  |       | X Walk 2 Slope (%)          | N/A  |
|                           | X Walk 1 X Slope (%) | 2.7  |       | X Walk 2 X Slope (%)        | N/A  |
| N/A                       | Ramp inside XWalk1?  | N/A  | N/A   | Ramp inside XWalk2?         | N/A  |
|                           | Road Slope (%)       | N/A  | N/A   | Clear Space?                | Yes  |
|                           | Road X Slope (%)     | N/A  | N/A   | Clear Space to XWalk (in)   | N/A  |
| Yes                       | Any Obstructions?    | No   | Yes   | Storm Grate/Utility Hazard? | No   |
|                           | Obstruction Type     |      |       | Storm Grate/Utility Type    |      |
|                           |                      | N/A  |       |                             | N/A  |
|                           |                      |      | Yes   | Surface Condition? (G/P)    | Good |
|                           |                      |      | Repla | 20.4                        |      |
| 3 00 0                    |                      |      |       |                             |      |