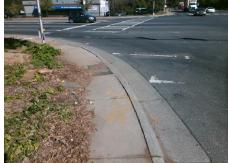

Total Cost: \$ 1600.00

| Compliance Description Da |                      | Data | Comp  | liance Description          | Data |
|---------------------------|----------------------|------|-------|-----------------------------|------|
| N/A                       | Ramp Length LT (in)  | 64.0 | N/A   | Ramp Length RT (in)         | 60.0 |
| Yes                       | Ramp Width LT (in)   | 60.0 | Yes   | Ramp Width RT (in)          | 60.0 |
| Yes                       | Ramp Slope LT (%)    | 7.9  | Yes   | Ramp Slope RT (%)           | 3.1  |
| Yes                       | Ramp XSlope LT (%)   | 1.7  | Yes   | Ramp XSlope RT (%)          | 1.0  |
| Yes                       | Landing Length (in)  | 60.0 | Yes   | DWS Provided?               | Yes  |
| No                        | Landing Width (in)   | 42.0 | Yes   | DWS Contrast?               | Yes  |
| Yes                       | Landing Slope (%)    | 0.3  | Yes   | DWS Length (in)             | 25.0 |
| Yes                       | Landing X Slope (%)  | 1.3  | Yes   | DWS Full Width?             | Yes  |
| N/A                       | Landing Curb? (Y/N)  | No   | Yes   | DWS Offset (in)             | 1.0  |
| N/A                       | Shared Landing?      | No   |       |                             |      |
| Yes                       | Gutter Ponding?      | No   | Yes   | Gutter Slope (%)            | 2.8  |
| Yes                       | Gutter Lip Ht (in)   | 0.0  | Yes   | Gutter X Slope (%)          | 0.7  |
| N/A                       | Painted X Walk1?     | No   | N/A   | Painted X Walk2?            | N/A  |
|                           | X Walk 1 Direction   | To S |       | X Walk 2 Direction          | N/A  |
| N/A                       | X Walk 1 Width (in)  | N/A  | N/A   | X Walk 2 Width (in)         | N/A  |
|                           | X Walk 1 Slope (%)   | 1.6  |       | X Walk 2 Slope (%)          | N/A  |
|                           | X Walk 1 X Slope (%) | 2.7  |       | X Walk 2 X Slope (%)        | N/A  |
| N/A                       | Ramp inside XWalk1?  | N/A  | N/A   | Ramp inside XWalk2?         | N/A  |
|                           | Road Slope (%)       | N/A  | N/A   | Clear Space?                | Yes  |
|                           | Road X Slope (%)     | N/A  | N/A   | Clear Space to XWalk (in)   | N/A  |
| Yes                       | Any Obstructions?    | No   | Yes   | Storm Grate/Utility Hazard? | No   |
|                           | Obstruction Type     |      |       | Storm Grate/Utility Type    |      |
|                           |                      | N/A  |       |                             | N/A  |
|                           |                      |      | Yes   | Surface Condition? (G/P)    | Good |
|                           |                      |      | Repla | 20.4                        |      |
| 3 00 0                    |                      |      |       |                             |      |