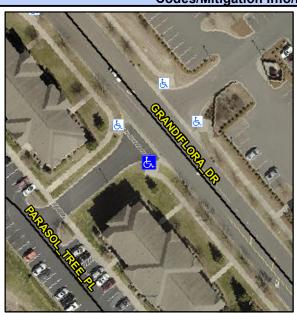

## **Access Compliance Report Public Rights-of-Way** (Curb Ramps)

Intersection ID: 10027508 Main Street: GRANDIFLORA DR Cross Street: N/A Location: Initial Pass/Fail: Fail **Overall Compliance: No ADA ID: 2B24AEE8DEED** Ramp Type: PerpDiag Severity Score: 21.25

## Field Measurements/Component Compliance

**GRANDIFLORA DR** Street 1 Name Stop Condition-Street 2 None **ENTRANCE** Street 2 Name Stop Condition-Street 1 StopSign Possible Solutions: Remove & Replace Curb Ramp With Two New Directional Ramps or Equivalent. Surveyor Notes: N/A PROW/ADA: R304.5.1, R304.2.2