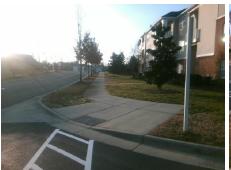

## Field Measurements/Component Compliance

**GRANDIFLORA DR** Street 1 Name Stop Condition-Street 2 None **ENTRANCE** Street 2 Name Stop Condition-Street 1 StopSign Possible Solutions: Remove & Replace Curb Ramp With Two New Directional Ramps or Equivalent. Surveyor Notes: N/A PROW/ADA: R304.5.1, R304.2.2

Total Cost: 3200.00

Compliance Description Data Compliance Description Data No Ramp Slope (%) N/A Ramp Length (in) 93.0 8.9 Yes Ramp XSlope (%) No Ramp Width (in) 47.0 2.0 N/A N/A Flare Type LT N/A Flare Type RT N/A N/A N/A N/A Flare Slope RT (%) N/A Flare Slope LT (%) N/A Flare Traversable LT? N/A N/A Flare Traversable RT? N/A N/A N/A N/A **DWS Provided?** N/A Landing Length (in) N/A Landing Width (in) N/A N/A **DWS Contrast?** N/A N/A N/A N/A Landing Slope (%) DWS Length (in) N/A N/A Landing X Slope (%) N/A N/A DWS Full Width? N/A N/A Landing Curb? (Y/N) N/A N/A DWS Offset (in) N/A N/A N/A Shared Landing? N/A **Gutter Ponding?** N/A N/A Gutter Slope (%) N/A N/A Gutter Lip Ht (in) N/A N/A Gutter X Slope (%) N/A N/A Painted X Walk1? No N/A Painted X Walk2? Yes X Walk 1 Direction To E X Walk 2 Direction To N N/A N/A X Walk 2 Width (in) 37.0 X Walk 1 Width (in) X Walk 1 Slope (%) 2.7 X Walk 2 Slope (%) 1.2 X Walk 1 X Slope (%) 0.3 X Walk 2 X Slope (%) 1.8 N/A N/A N/A Ramp inside XWalk2? Ramp inside XWalk1? Yes Road Slope (%) 2.0 N/A Clear Space? N/A N/A Road X Slope (%) 1.6 Clear Space to XWalk (in) N/A N/A N/A N/A Any Obstructions? Storm Grate/Utility Hazard? N/A **Obstruction Type** Storm Grate/Utility Type N/A N/A