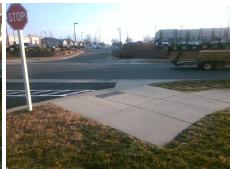

## Field Measurements/Component Compliance

**GRANDIFLORA DR** Street 1 Name Stop Condition-Street 2 None **ENTRANCE** Street 2 Name Stop Condition-Street 1 StopSign Possible Solutions: Remove & Replace Curb Ramp With Two New Directional Ramps or Equivalent. Surveyor Notes: N/A PROW/ADA: R304.5.1, R304.2.2

Total Cost: 3200.00

Compliance Description Data Compliance Description Data No Ramp Slope (%) N/A Ramp Length (in) 93.0 8.9 Yes Ramp XSlope (%) No Ramp Width (in) 47.0 2.0 N/A N/A Flare Type LT N/A Flare Type RT N/A N/A N/A N/A Flare Slope RT (%) N/A Flare Slope LT (%) N/A Flare Traversable LT? N/A N/A Flare Traversable RT? N/A N/A N/A N/A **DWS Provided?** N/A Landing Length (in) N/A Landing Width (in) N/A N/A **DWS Contrast?** N/A N/A N/A N/A Landing Slope (%) DWS Length (in) N/A N/A Landing X Slope (%) N/A N/A DWS Full Width? N/A N/A Landing Curb? (Y/N) N/A N/A DWS Offset (in) N/A N/A N/A Shared Landing? N/A **Gutter Ponding?** N/A N/A Gutter Slope (%) N/A N/A Gutter Lip Ht (in) N/A N/A Gutter X Slope (%) N/A N/A Painted X Walk1? No N/A Painted X Walk2? Yes X Walk 1 Direction To E X Walk 2 Direction To N N/A N/A X Walk 2 Width (in) 37.0 X Walk 1 Width (in) X Walk 1 Slope (%) 2.7 X Walk 2 Slope (%) 1.2 X Walk 1 X Slope (%) 0.3 X Walk 2 X Slope (%) 1.8 N/A N/A N/A Ramp inside XWalk2? Ramp inside XWalk1? Yes Road Slope (%) 2.0 N/A Clear Space? N/A N/A Road X Slope (%) 1.6 Clear Space to XWalk (in) N/A N/A N/A N/A Any Obstructions? Storm Grate/Utility Hazard? N/A **Obstruction Type** Storm Grate/Utility Type N/A N/A