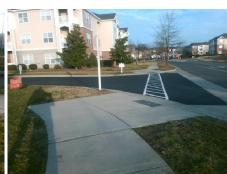

## Field Measurements/Component Compliance

**GRANDIFLORA DR** Street 1 Name Stop Condition-Street 2 None **ENTRANCE** Street 2 Name Stop Condition-Street 1 StopSign Possible Solutions: Remove & Replace Curb Ramp With Two New Directional Ramps or Equivalent. Surveyor Notes: N/A PROW/ADA: R304.5.1, R304.2.2

Total Cost: 3200.00

Compliance Description Data Compliance Description Data No Ramp Slope (%) N/A Ramp Length (in) 93.0 8.9 Yes Ramp XSlope (%) No Ramp Width (in) 47.0 2.0 N/A N/A Flare Type LT N/A Flare Type RT N/A N/A N/A N/A Flare Slope RT (%) N/A Flare Slope LT (%) N/A Flare Traversable LT? N/A N/A Flare Traversable RT? N/A N/A N/A N/A **DWS Provided?** N/A Landing Length (in) N/A Landing Width (in) N/A N/A **DWS Contrast?** N/A N/A N/A N/A Landing Slope (%) DWS Length (in) N/A N/A Landing X Slope (%) N/A N/A DWS Full Width? N/A N/A Landing Curb? (Y/N) N/A N/A DWS Offset (in) N/A N/A N/A Shared Landing? N/A **Gutter Ponding?** N/A N/A Gutter Slope (%) N/A N/A Gutter Lip Ht (in) N/A N/A Gutter X Slope (%) N/A N/A Painted X Walk1? No N/A Painted X Walk2? Yes X Walk 1 Direction To E X Walk 2 Direction To N N/A N/A X Walk 2 Width (in) 37.0 X Walk 1 Width (in) X Walk 1 Slope (%) 2.7 X Walk 2 Slope (%) 1.2 X Walk 1 X Slope (%) 0.3 X Walk 2 X Slope (%) 1.8 N/A N/A N/A Ramp inside XWalk2? Ramp inside XWalk1? Yes Road Slope (%) 2.0 N/A Clear Space? N/A N/A Road X Slope (%) 1.6 Clear Space to XWalk (in) N/A N/A N/A N/A Any Obstructions? Storm Grate/Utility Hazard? N/A **Obstruction Type** Storm Grate/Utility Type N/A N/A