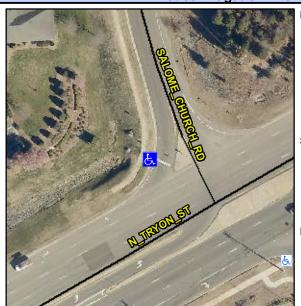

## Access Compliance Report Public Rights-of-Way (Curb Ramps)

Intersection ID: 4270Main Street:N\_TRYON\_STCross Street:SALOME\_CHURCH\_RDLocation:NWADA ID: 2B2C723F99CERamp Type:PerpInitial Pass/Fail:FailOverall Compliance:NoSeverity Score:37.5

**Codes/Mitigation Info/Possible Solution** 

Field Measurements/Component Compliance

Street 1 Name
SALOME CHURCH RD
Stop Condition-Street 2
StopSign
Street 2 Name
N/A
Stop Condition-Street 1
N/A

Possible Solutions: