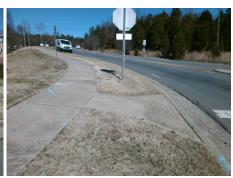

Remove & Replace Entire Ramp.

Surveyor Notes:

N/A

PROW/ADA:

Not Found, R304.2.2, R304.5.3

Total Cost: \$ 1850.00

| Field Measurements/Component Compilance |                       |       |                        |                             |      |
|-----------------------------------------|-----------------------|-------|------------------------|-----------------------------|------|
| Compliance Description                  |                       | Data  | Compliance Description |                             | Data |
| N/A                                     | Ramp Length (in)      | 97.0  | No                     | Ramp Slope (%)              | 16.8 |
| Yes                                     | Ramp Width (in)       | 56.0  | No                     | Ramp XSlope (%)             | 5.4  |
| N/A                                     | Flare Type LT         | N/A   | N/A                    | Flare Type RT               | N/A  |
| N/A                                     | Flare Slope LT (%)    | N/A   | N/A                    | Flare Slope RT (%)          | N/A  |
| N/A                                     | Flare Traversable LT? | N/A   | N/A                    | Flare Traversable RT?       | N/A  |
| N/A                                     | Landing Length (in)   | N/A   | N/A                    | DWS Provided?               | N/A  |
| N/A                                     | Landing Width (in)    | N/A   | N/A                    | DWS Contrast?               | N/A  |
| N/A                                     | Landing Slope (%)     | N/A   | N/A                    | DWS Length (in)             | N/A  |
| N/A                                     | Landing X Slope (%)   | N/A   | N/A                    | DWS Full Width?             | N/A  |
| N/A                                     | Landing Curb? (Y/N)   | N/A   | N/A                    | DWS Offset (in)             | N/A  |
| N/A                                     | Shared Landing?       | N/A   |                        |                             |      |
| N/A                                     | Gutter Ponding?       | N/A   | N/A                    | Gutter Slope (%)            | N/A  |
| N/A                                     | Gutter Lip Ht (in)    | N/A   | N/A                    | Gutter X Slope (%)          | N/A  |
| N/A                                     | Painted X Walk1?      | No    | N/A                    | Painted X Walk2?            | N/A  |
|                                         | X Walk 1 Direction    | To SE |                        | X Walk 2 Direction          | N/A  |
| N/A                                     | X Walk 1 Width (in)   | N/A   | N/A                    | X Walk 2 Width (in)         | N/A  |
|                                         | X Walk 1 Slope (%)    | 2.4   |                        | X Walk 2 Slope (%)          | N/A  |
|                                         | X Walk 1 X Slope (%)  | 5.2   |                        | X Walk 2 X Slope (%)        | N/A  |
| N/A                                     | Ramp inside XWalk1?   | N/A   | N/A                    | Ramp inside XWalk2?         | N/A  |
|                                         | Road Slope (%)        | N/A   | N/A                    | Clear Space?                | N/A  |
|                                         | Road X Slope (%)      | N/A   | N/A                    | Clear Space to XWalk (in)   | N/A  |
| N/A                                     | Any Obstructions?     | N/A   | N/A                    | Storm Grate/Utility Hazard? | N/A  |
|                                         | Obstruction Type      |       |                        | Storm Grate/Utility Type    |      |
|                                         |                       | N/A   |                        |                             | N/A  |
|                                         |                       |       | Yes                    | Surface Condition? (G/P)    | Good |