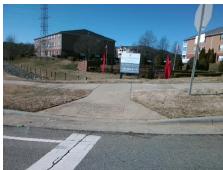

Remove & Replace Entire Ramp.

Surveyor Notes:

N/A

PROW/ADA:

Not Found, R304.2.2, R304.5.3

Total Cost: \$ 1850.00

| Field Measurements/Component Compilance |                       |       |                        |                             |      |
|-----------------------------------------|-----------------------|-------|------------------------|-----------------------------|------|
| Compliance Description                  |                       | Data  | Compliance Description |                             | Data |
| N/A                                     | Ramp Length (in)      | 97.0  | No                     | Ramp Slope (%)              | 16.8 |
| Yes                                     | Ramp Width (in)       | 56.0  | No                     | Ramp XSlope (%)             | 5.4  |
| N/A                                     | Flare Type LT         | N/A   | N/A                    | Flare Type RT               | N/A  |
| N/A                                     | Flare Slope LT (%)    | N/A   | N/A                    | Flare Slope RT (%)          | N/A  |
| N/A                                     | Flare Traversable LT? | N/A   | N/A                    | Flare Traversable RT?       | N/A  |
| N/A                                     | Landing Length (in)   | N/A   | N/A                    | DWS Provided?               | N/A  |
| N/A                                     | Landing Width (in)    | N/A   | N/A                    | DWS Contrast?               | N/A  |
| N/A                                     | Landing Slope (%)     | N/A   | N/A                    | DWS Length (in)             | N/A  |
| N/A                                     | Landing X Slope (%)   | N/A   | N/A                    | DWS Full Width?             | N/A  |
| N/A                                     | Landing Curb? (Y/N)   | N/A   | N/A                    | DWS Offset (in)             | N/A  |
| N/A                                     | Shared Landing?       | N/A   |                        |                             |      |
| N/A                                     | Gutter Ponding?       | N/A   | N/A                    | Gutter Slope (%)            | N/A  |
| N/A                                     | Gutter Lip Ht (in)    | N/A   | N/A                    | Gutter X Slope (%)          | N/A  |
| N/A                                     | Painted X Walk1?      | No    | N/A                    | Painted X Walk2?            | N/A  |
|                                         | X Walk 1 Direction    | To SE |                        | X Walk 2 Direction          | N/A  |
| N/A                                     | X Walk 1 Width (in)   | N/A   | N/A                    | X Walk 2 Width (in)         | N/A  |
|                                         | X Walk 1 Slope (%)    | 2.4   |                        | X Walk 2 Slope (%)          | N/A  |
|                                         | X Walk 1 X Slope (%)  | 5.2   |                        | X Walk 2 X Slope (%)        | N/A  |
| N/A                                     | Ramp inside XWalk1?   | N/A   | N/A                    | Ramp inside XWalk2?         | N/A  |
|                                         | Road Slope (%)        | N/A   | N/A                    | Clear Space?                | N/A  |
|                                         | Road X Slope (%)      | N/A   | N/A                    | Clear Space to XWalk (in)   | N/A  |
| N/A                                     | Any Obstructions?     | N/A   | N/A                    | Storm Grate/Utility Hazard? | N/A  |
|                                         | Obstruction Type      |       |                        | Storm Grate/Utility Type    |      |
|                                         |                       | N/A   |                        |                             | N/A  |
|                                         |                       |       | Yes                    | Surface Condition? (G/P)    | Good |