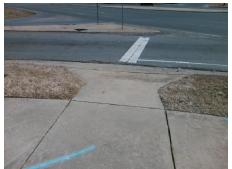

Remove & Replace Entire Ramp.

Surveyor Notes:

N/A

PROW/ADA:

Not Found, R304.2.2, R304.5.3

Total Cost: \$ 1850.00

| Field Measurements/Component Compilance |                       |       |                        |                             |      |
|-----------------------------------------|-----------------------|-------|------------------------|-----------------------------|------|
| Compliance Description                  |                       | Data  | Compliance Description |                             | Data |
| N/A                                     | Ramp Length (in)      | 97.0  | No                     | Ramp Slope (%)              | 16.8 |
| Yes                                     | Ramp Width (in)       | 56.0  | No                     | Ramp XSlope (%)             | 5.4  |
| N/A                                     | Flare Type LT         | N/A   | N/A                    | Flare Type RT               | N/A  |
| N/A                                     | Flare Slope LT (%)    | N/A   | N/A                    | Flare Slope RT (%)          | N/A  |
| N/A                                     | Flare Traversable LT? | N/A   | N/A                    | Flare Traversable RT?       | N/A  |
| N/A                                     | Landing Length (in)   | N/A   | N/A                    | DWS Provided?               | N/A  |
| N/A                                     | Landing Width (in)    | N/A   | N/A                    | DWS Contrast?               | N/A  |
| N/A                                     | Landing Slope (%)     | N/A   | N/A                    | DWS Length (in)             | N/A  |
| N/A                                     | Landing X Slope (%)   | N/A   | N/A                    | DWS Full Width?             | N/A  |
| N/A                                     | Landing Curb? (Y/N)   | N/A   | N/A                    | DWS Offset (in)             | N/A  |
| N/A                                     | Shared Landing?       | N/A   |                        |                             |      |
| N/A                                     | Gutter Ponding?       | N/A   | N/A                    | Gutter Slope (%)            | N/A  |
| N/A                                     | Gutter Lip Ht (in)    | N/A   | N/A                    | Gutter X Slope (%)          | N/A  |
| N/A                                     | Painted X Walk1?      | No    | N/A                    | Painted X Walk2?            | N/A  |
|                                         | X Walk 1 Direction    | To SE |                        | X Walk 2 Direction          | N/A  |
| N/A                                     | X Walk 1 Width (in)   | N/A   | N/A                    | X Walk 2 Width (in)         | N/A  |
|                                         | X Walk 1 Slope (%)    | 2.4   |                        | X Walk 2 Slope (%)          | N/A  |
|                                         | X Walk 1 X Slope (%)  | 5.2   |                        | X Walk 2 X Slope (%)        | N/A  |
| N/A                                     | Ramp inside XWalk1?   | N/A   | N/A                    | Ramp inside XWalk2?         | N/A  |
|                                         | Road Slope (%)        | N/A   | N/A                    | Clear Space?                | N/A  |
|                                         | Road X Slope (%)      | N/A   | N/A                    | Clear Space to XWalk (in)   | N/A  |
| N/A                                     | Any Obstructions?     | N/A   | N/A                    | Storm Grate/Utility Hazard? | N/A  |
|                                         | Obstruction Type      |       |                        | Storm Grate/Utility Type    |      |
|                                         |                       | N/A   |                        |                             | N/A  |
|                                         |                       |       | Yes                    | Surface Condition? (G/P)    | Good |