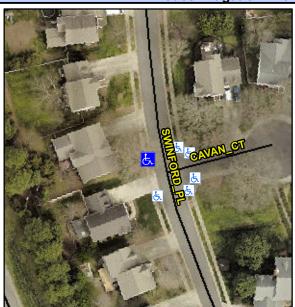

## **Access Compliance Report Public Rights-of-Way** (Curb Ramps)

Intersection ID: 24562 Main Street: CAVAN\_CT Cross Street: SWINFORD\_PL Location: NW **Overall Compliance: No ADA ID: 2B2E150AF9D4** Ramp Type: Perp Initial Pass/Fail: Fail **Severity Score:** 12.5