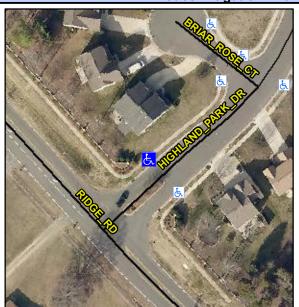

## Access Compliance Report Public Rights-of-Way (Curb Ramps)

Intersection ID: 29158Main Street: RIDGE\_RDCross Street: HIGHLAND\_PARK\_DRLocation:NADA ID: 2B2F2AE782C0Ramp Type: PerpInitial Pass/Fail: FailOverall Compliance: NoSeverity Score: 21.25