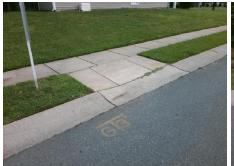

## Access Compliance Report Public Rights-of-Way (Curb Ramps)

Intersection ID: 29158Main Street: RIDGE\_RDCross Street: HIGHLAND\_PARK\_DRLocation:NADA ID: 2B2F2AE782C0Ramp Type: PerpInitial Pass/Fail: FailOverall Compliance: NoSeverity Score: 21.25

Possible Solutions:

Remove & Replace Entire Ramp.

N
N
N
N
Surveyor Notes:
N/A
N
PROW/ADA:
R304.5.1, R304.2.2
N

Total Cost: \$ 1850.00

| Field Measurements/Component Compliance |     |                       |                        |     |                             |      |
|-----------------------------------------|-----|-----------------------|------------------------|-----|-----------------------------|------|
| Compliance Description                  |     | Data                  | Compliance Description |     | Data                        |      |
|                                         | N/A | Ramp Length (in)      | 49.0                   | No  | Ramp Slope (%)              | 9.2  |
|                                         | No  | Ramp Width (in)       | 47.5                   | Yes | Ramp XSlope (%)             | 1.9  |
|                                         | N/A | Flare Type LT         | N/A                    | N/A | Flare Type RT               | N/A  |
|                                         | N/A | Flare Slope LT (%)    | N/A                    | N/A | Flare Slope RT (%)          | N/A  |
|                                         | N/A | Flare Traversable LT? | N/A                    | N/A | Flare Traversable RT?       | N/A  |
|                                         | N/A | Landing Length (in)   | N/A                    | N/A | DWS Provided?               | N/A  |
|                                         | N/A | Landing Width (in)    | N/A                    | N/A | DWS Contrast?               | N/A  |
|                                         | N/A | Landing Slope (%)     | N/A                    | N/A | DWS Length (in)             | N/A  |
|                                         | N/A | Landing X Slope (%)   | N/A                    | N/A | DWS Full Width?             | N/A  |
|                                         | N/A | Landing Curb? (Y/N)   | N/A                    | N/A | DWS Offset (in)             | N/A  |
|                                         | N/A | Shared Landing?       | N/A                    |     |                             |      |
|                                         | N/A | Gutter Ponding?       | N/A                    | N/A | Gutter Slope (%)            | N/A  |
|                                         | N/A | Gutter Lip Ht (in)    | N/A                    | N/A | Gutter X Slope (%)          | N/A  |
|                                         | N/A | Painted X Walk1?      | No                     | N/A | Painted X Walk2?            | N/A  |
|                                         |     | X Walk 1 Direction    | To SE                  |     | X Walk 2 Direction          | N/A  |
|                                         | N/A | X Walk 1 Width (in)   | N/A                    | N/A | X Walk 2 Width (in)         | N/A  |
|                                         |     | X Walk 1 Slope (%)    | 2.9                    |     | X Walk 2 Slope (%)          | N/A  |
|                                         |     | X Walk 1 X Slope (%)  | 1.2                    |     | X Walk 2 X Slope (%)        | N/A  |
|                                         | N/A | Ramp inside XWalk1?   | N/A                    | N/A | Ramp inside XWalk2?         | N/A  |
|                                         |     | Road Slope (%)        | N/A                    | N/A | Clear Space?                | N/A  |
|                                         |     | Road X Slope (%)      | N/A                    | N/A | Clear Space to XWalk (in)   | N/A  |
|                                         | N/A | Any Obstructions?     | N/A                    | N/A | Storm Grate/Utility Hazard? | N/A  |
|                                         |     | Obstruction Type      |                        |     | Storm Grate/Utility Type    |      |
|                                         |     |                       | N/A                    |     |                             | N/A  |
|                                         |     |                       |                        | Yes | Surface Condition? (G/P)    | Good |
|                                         |     |                       |                        |     |                             |      |