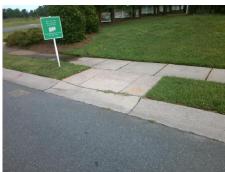

## Access Compliance Report Public Rights-of-Way (Curb Ramps)

Intersection ID: 29158Main Street: RIDGE\_RDCross Street: HIGHLAND\_PARK\_DRLocation:NADA ID: 2B2F2AE782C0Ramp Type: PerpInitial Pass/Fail: FailOverall Compliance: NoSeverity Score: 21.25

Possible Solutions:

Remove & Replace Entire Ramp.

N
N
N
N
Surveyor Notes:
N/A
N
PROW/ADA:
R304.5.1, R304.2.2
N

Total Cost: \$ 1850.00

| Field Measurements/Component Compliance |     |                       |                        |     |                             |      |
|-----------------------------------------|-----|-----------------------|------------------------|-----|-----------------------------|------|
| Compliance Description                  |     | Data                  | Compliance Description |     | Data                        |      |
|                                         | N/A | Ramp Length (in)      | 49.0                   | No  | Ramp Slope (%)              | 9.2  |
|                                         | No  | Ramp Width (in)       | 47.5                   | Yes | Ramp XSlope (%)             | 1.9  |
|                                         | N/A | Flare Type LT         | N/A                    | N/A | Flare Type RT               | N/A  |
|                                         | N/A | Flare Slope LT (%)    | N/A                    | N/A | Flare Slope RT (%)          | N/A  |
|                                         | N/A | Flare Traversable LT? | N/A                    | N/A | Flare Traversable RT?       | N/A  |
|                                         | N/A | Landing Length (in)   | N/A                    | N/A | DWS Provided?               | N/A  |
|                                         | N/A | Landing Width (in)    | N/A                    | N/A | DWS Contrast?               | N/A  |
|                                         | N/A | Landing Slope (%)     | N/A                    | N/A | DWS Length (in)             | N/A  |
|                                         | N/A | Landing X Slope (%)   | N/A                    | N/A | DWS Full Width?             | N/A  |
|                                         | N/A | Landing Curb? (Y/N)   | N/A                    | N/A | DWS Offset (in)             | N/A  |
|                                         | N/A | Shared Landing?       | N/A                    |     |                             |      |
|                                         | N/A | Gutter Ponding?       | N/A                    | N/A | Gutter Slope (%)            | N/A  |
|                                         | N/A | Gutter Lip Ht (in)    | N/A                    | N/A | Gutter X Slope (%)          | N/A  |
|                                         | N/A | Painted X Walk1?      | No                     | N/A | Painted X Walk2?            | N/A  |
|                                         |     | X Walk 1 Direction    | To SE                  |     | X Walk 2 Direction          | N/A  |
|                                         | N/A | X Walk 1 Width (in)   | N/A                    | N/A | X Walk 2 Width (in)         | N/A  |
|                                         |     | X Walk 1 Slope (%)    | 2.9                    |     | X Walk 2 Slope (%)          | N/A  |
|                                         |     | X Walk 1 X Slope (%)  | 1.2                    |     | X Walk 2 X Slope (%)        | N/A  |
|                                         | N/A | Ramp inside XWalk1?   | N/A                    | N/A | Ramp inside XWalk2?         | N/A  |
|                                         |     | Road Slope (%)        | N/A                    | N/A | Clear Space?                | N/A  |
|                                         |     | Road X Slope (%)      | N/A                    | N/A | Clear Space to XWalk (in)   | N/A  |
|                                         | N/A | Any Obstructions?     | N/A                    | N/A | Storm Grate/Utility Hazard? | N/A  |
|                                         |     | Obstruction Type      |                        |     | Storm Grate/Utility Type    |      |
|                                         |     |                       | N/A                    |     |                             | N/A  |
|                                         |     |                       |                        | Yes | Surface Condition? (G/P)    | Good |
|                                         |     |                       |                        |     |                             |      |