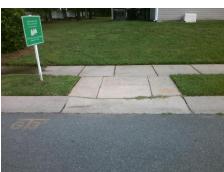

## Access Compliance Report Public Rights-of-Way (Curb Ramps)

Intersection ID: 29158Main Street: RIDGE\_RDCross Street: HIGHLAND\_PARK\_DRLocation:NADA ID: 2B2F2AE782C0Ramp Type: PerpInitial Pass/Fail: FailOverall Compliance: NoSeverity Score: 21.25

Possible Solutions:

Remove & Replace Entire Ramp.

N
N
N
N
Surveyor Notes:
N/A
N
PROW/ADA:
R304.5.1, R304.2.2
N

Total Cost: \$ 1850.00

| Field Measurements/Component Compliance |     |                       |                        |     |                             |      |
|-----------------------------------------|-----|-----------------------|------------------------|-----|-----------------------------|------|
| Compliance Description                  |     | Data                  | Compliance Description |     | Data                        |      |
|                                         | N/A | Ramp Length (in)      | 49.0                   | No  | Ramp Slope (%)              | 9.2  |
|                                         | No  | Ramp Width (in)       | 47.5                   | Yes | Ramp XSlope (%)             | 1.9  |
|                                         | N/A | Flare Type LT         | N/A                    | N/A | Flare Type RT               | N/A  |
|                                         | N/A | Flare Slope LT (%)    | N/A                    | N/A | Flare Slope RT (%)          | N/A  |
|                                         | N/A | Flare Traversable LT? | N/A                    | N/A | Flare Traversable RT?       | N/A  |
|                                         | N/A | Landing Length (in)   | N/A                    | N/A | DWS Provided?               | N/A  |
|                                         | N/A | Landing Width (in)    | N/A                    | N/A | DWS Contrast?               | N/A  |
|                                         | N/A | Landing Slope (%)     | N/A                    | N/A | DWS Length (in)             | N/A  |
|                                         | N/A | Landing X Slope (%)   | N/A                    | N/A | DWS Full Width?             | N/A  |
|                                         | N/A | Landing Curb? (Y/N)   | N/A                    | N/A | DWS Offset (in)             | N/A  |
|                                         | N/A | Shared Landing?       | N/A                    |     |                             |      |
|                                         | N/A | Gutter Ponding?       | N/A                    | N/A | Gutter Slope (%)            | N/A  |
|                                         | N/A | Gutter Lip Ht (in)    | N/A                    | N/A | Gutter X Slope (%)          | N/A  |
|                                         | N/A | Painted X Walk1?      | No                     | N/A | Painted X Walk2?            | N/A  |
|                                         |     | X Walk 1 Direction    | To SE                  |     | X Walk 2 Direction          | N/A  |
|                                         | N/A | X Walk 1 Width (in)   | N/A                    | N/A | X Walk 2 Width (in)         | N/A  |
|                                         |     | X Walk 1 Slope (%)    | 2.9                    |     | X Walk 2 Slope (%)          | N/A  |
|                                         |     | X Walk 1 X Slope (%)  | 1.2                    |     | X Walk 2 X Slope (%)        | N/A  |
|                                         | N/A | Ramp inside XWalk1?   | N/A                    | N/A | Ramp inside XWalk2?         | N/A  |
|                                         |     | Road Slope (%)        | N/A                    | N/A | Clear Space?                | N/A  |
|                                         |     | Road X Slope (%)      | N/A                    | N/A | Clear Space to XWalk (in)   | N/A  |
|                                         | N/A | Any Obstructions?     | N/A                    | N/A | Storm Grate/Utility Hazard? | N/A  |
|                                         |     | Obstruction Type      |                        |     | Storm Grate/Utility Type    |      |
|                                         |     |                       | N/A                    |     |                             | N/A  |
|                                         |     |                       |                        | Yes | Surface Condition? (G/P)    | Good |
|                                         |     |                       |                        |     |                             |      |