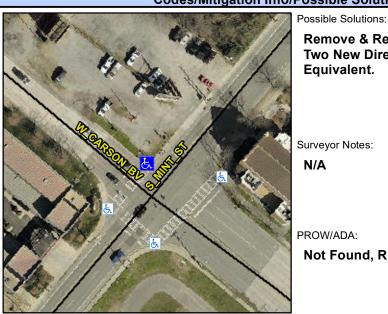

## **Access Compliance Report Public Rights-of-Way** (Curb Ramps)

Intersection ID: 12761 Main Street: S MINT ST Cross Street: W\_CARSON\_BV Location:

ADA ID: 2B322F5229EC Ramp Type: PerpDiag Initial Pass/Fail: Fail **Overall Compliance: No** Severity Score: 26.25

## Field Measurements/Component Compliance

W CARS Street 1 Name Stop Condition-Street 2 Street 2 Name Stop Condition-Street 1

Remove & Replace Curb Ramp With **Two New Directional Ramps or** Equivalent.

Surveyor Notes:

N/A

ROW/ADA:

Not Found, R304.2.2, R304.5.3

| 44        | PF |  |  |  |  |  |  |
|-----------|----|--|--|--|--|--|--|
|           | ١  |  |  |  |  |  |  |
| 1         |    |  |  |  |  |  |  |
|           |    |  |  |  |  |  |  |
|           |    |  |  |  |  |  |  |
| ARSON BV  |    |  |  |  |  |  |  |
| Signal    |    |  |  |  |  |  |  |
| S MINT ST |    |  |  |  |  |  |  |
| Signal    |    |  |  |  |  |  |  |
|           |    |  |  |  |  |  |  |
|           |    |  |  |  |  |  |  |