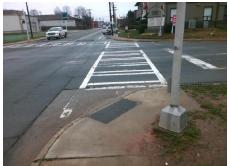

## Field Measurements/Component Compliance

W CARS Street 1 Name Stop Condition-Street 2 Street 2 Name Stop Condition-Street 1

Remove & Replace Curb Ramp With **Two New Directional Ramps or** Equivalent.

Total Cost: 3200.00

| Comp | liance Description    | Data  | Comp | liance | Description             | Data  |
|------|-----------------------|-------|------|--------|-------------------------|-------|
| N/A  | Ramp Length (in)      | 55.0  | No   | Ram    | Slope (%)               | 12.9  |
| Yes  | Ramp Width (in)       | 48.0  | No   | Ram    | XSlope (%)              | 2.9   |
| N/A  | Flare Type LT         | N/A   | N/A  | Flare  | Type RT                 | N/A   |
| N/A  | Flare Slope LT (%)    | N/A   | N/A  | Flare  | Slope RT (%)            | N/A   |
| N/A  | Flare Traversable LT? | N/A   | N/A  | Flare  | Traversable RT?         | N/A   |
| N/A  | Landing Length (in)   | N/A   | N/A  | DWS    | Provided?               | N/A   |
| N/A  | Landing Width (in)    | N/A   | N/A  | DWS    | Contrast?               | N/A   |
| N/A  | Landing Slope (%)     | N/A   | N/A  | DWS    | Length (in)             | N/A   |
| N/A  | Landing X Slope (%)   | N/A   | N/A  | DWS    | Full Width?             | N/A   |
| N/A  | Landing Curb? (Y/N)   | N/A   | N/A  | DWS    | Offset (in)             | N/A   |
| N/A  | Shared Landing?       | N/A   |      |        |                         |       |
| N/A  | Gutter Ponding?       | N/A   | N/A  | Gutte  | er Slope (%)            | N/A   |
| N/A  | Gutter Lip Ht (in)    | N/A   | N/A  | Gutte  | r X Slope (%)           | N/A   |
| N/A  | Painted X Walk1?      | Yes   | N/A  | Paint  | ed X Walk2?             | No    |
|      | X Walk 1 Direction    | To SW |      | X Wa   | lk 2 Direction          | To SE |
| N/A  | X Walk 1 Width (in)   | 100.0 | N/A  | X Wa   | lk 2 Width (in)         | N/A   |
|      | X Walk 1 Slope (%)    | 3.0   |      | X Wa   | lk 2 Slope (%)          | 0.8   |
|      | X Walk 1 X Slope (%)  | 0.2   |      | X Wa   | lk 2 X Slope (%)        | 2.4   |
| N/A  | Ramp inside XWalk1?   | Yes   | N/A  | Ram    | inside XWalk2?          | N/A   |
|      | Road Slope (%)        | 1.7   | N/A  | Clear  | Space?                  | N/A   |
|      | Road X Slope (%)      | 0.0   | N/A  | Clear  | Space to XWalk (in)     | N/A   |
| N/A  | Any Obstructions?     | N/A   | N/A  | Storn  | n Grate/Utility Hazard? | N/A   |
|      | Obstruction Type      |       |      | Storn  | n Grate/Utility Type    |       |
|      |                       | N/A   | I    |        |                         | N/A   |

Yes

Surface Condition? (G/P)

Good