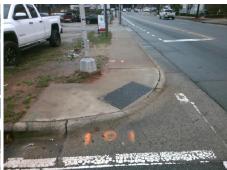

## Field Measurements/Component Compliance

W CARS Street 1 Name Stop Condition-Street 2 Street 2 Name Stop Condition-Street 1

Remove & Replace Curb Ramp With **Two New Directional Ramps or** Equivalent.

Total Cost: 3200.00

| Comp | liance Description    | Data  | Comp | liance | Description             | Data  |
|------|-----------------------|-------|------|--------|-------------------------|-------|
| N/A  | Ramp Length (in)      | 55.0  | No   | Ram    | Slope (%)               | 12.9  |
| Yes  | Ramp Width (in)       | 48.0  | No   | Ram    | XSlope (%)              | 2.9   |
| N/A  | Flare Type LT         | N/A   | N/A  | Flare  | Type RT                 | N/A   |
| N/A  | Flare Slope LT (%)    | N/A   | N/A  | Flare  | Slope RT (%)            | N/A   |
| N/A  | Flare Traversable LT? | N/A   | N/A  | Flare  | Traversable RT?         | N/A   |
| N/A  | Landing Length (in)   | N/A   | N/A  | DWS    | Provided?               | N/A   |
| N/A  | Landing Width (in)    | N/A   | N/A  | DWS    | Contrast?               | N/A   |
| N/A  | Landing Slope (%)     | N/A   | N/A  | DWS    | Length (in)             | N/A   |
| N/A  | Landing X Slope (%)   | N/A   | N/A  | DWS    | Full Width?             | N/A   |
| N/A  | Landing Curb? (Y/N)   | N/A   | N/A  | DWS    | Offset (in)             | N/A   |
| N/A  | Shared Landing?       | N/A   |      |        |                         |       |
| N/A  | Gutter Ponding?       | N/A   | N/A  | Gutte  | er Slope (%)            | N/A   |
| N/A  | Gutter Lip Ht (in)    | N/A   | N/A  | Gutte  | r X Slope (%)           | N/A   |
| N/A  | Painted X Walk1?      | Yes   | N/A  | Paint  | ed X Walk2?             | No    |
|      | X Walk 1 Direction    | To SW |      | X Wa   | lk 2 Direction          | To SE |
| N/A  | X Walk 1 Width (in)   | 100.0 | N/A  | X Wa   | lk 2 Width (in)         | N/A   |
|      | X Walk 1 Slope (%)    | 3.0   |      | X Wa   | lk 2 Slope (%)          | 0.8   |
|      | X Walk 1 X Slope (%)  | 0.2   |      | X Wa   | lk 2 X Slope (%)        | 2.4   |
| N/A  | Ramp inside XWalk1?   | Yes   | N/A  | Ram    | inside XWalk2?          | N/A   |
|      | Road Slope (%)        | 1.7   | N/A  | Clear  | Space?                  | N/A   |
|      | Road X Slope (%)      | 0.0   | N/A  | Clear  | Space to XWalk (in)     | N/A   |
| N/A  | Any Obstructions?     | N/A   | N/A  | Storn  | n Grate/Utility Hazard? | N/A   |
|      | Obstruction Type      |       |      | Storn  | n Grate/Utility Type    |       |
|      |                       | N/A   | I    |        |                         | N/A   |

Yes

Surface Condition? (G/P)

Good