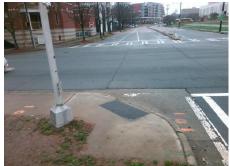

## Field Measurements/Component Compliance

W CARS Street 1 Name Stop Condition-Street 2 Street 2 Name Stop Condition-Street 1

Remove & Replace Curb Ramp With **Two New Directional Ramps or** Equivalent.

Total Cost: 3200.00

| Comp | liance Description    | Data  | Comp | liance | Description             | Data  |
|------|-----------------------|-------|------|--------|-------------------------|-------|
| N/A  | Ramp Length (in)      | 55.0  | No   | Ram    | Slope (%)               | 12.9  |
| Yes  | Ramp Width (in)       | 48.0  | No   | Ram    | XSlope (%)              | 2.9   |
| N/A  | Flare Type LT         | N/A   | N/A  | Flare  | Type RT                 | N/A   |
| N/A  | Flare Slope LT (%)    | N/A   | N/A  | Flare  | Slope RT (%)            | N/A   |
| N/A  | Flare Traversable LT? | N/A   | N/A  | Flare  | Traversable RT?         | N/A   |
| N/A  | Landing Length (in)   | N/A   | N/A  | DWS    | Provided?               | N/A   |
| N/A  | Landing Width (in)    | N/A   | N/A  | DWS    | Contrast?               | N/A   |
| N/A  | Landing Slope (%)     | N/A   | N/A  | DWS    | Length (in)             | N/A   |
| N/A  | Landing X Slope (%)   | N/A   | N/A  | DWS    | Full Width?             | N/A   |
| N/A  | Landing Curb? (Y/N)   | N/A   | N/A  | DWS    | Offset (in)             | N/A   |
| N/A  | Shared Landing?       | N/A   |      |        |                         |       |
| N/A  | Gutter Ponding?       | N/A   | N/A  | Gutte  | er Slope (%)            | N/A   |
| N/A  | Gutter Lip Ht (in)    | N/A   | N/A  | Gutte  | r X Slope (%)           | N/A   |
| N/A  | Painted X Walk1?      | Yes   | N/A  | Paint  | ed X Walk2?             | No    |
|      | X Walk 1 Direction    | To SW |      | X Wa   | lk 2 Direction          | To SE |
| N/A  | X Walk 1 Width (in)   | 100.0 | N/A  | X Wa   | lk 2 Width (in)         | N/A   |
|      | X Walk 1 Slope (%)    | 3.0   |      | X Wa   | lk 2 Slope (%)          | 0.8   |
|      | X Walk 1 X Slope (%)  | 0.2   |      | X Wa   | lk 2 X Slope (%)        | 2.4   |
| N/A  | Ramp inside XWalk1?   | Yes   | N/A  | Ram    | inside XWalk2?          | N/A   |
|      | Road Slope (%)        | 1.7   | N/A  | Clear  | Space?                  | N/A   |
|      | Road X Slope (%)      | 0.0   | N/A  | Clear  | Space to XWalk (in)     | N/A   |
| N/A  | Any Obstructions?     | N/A   | N/A  | Storn  | n Grate/Utility Hazard? | N/A   |
|      | Obstruction Type      |       |      | Storn  | n Grate/Utility Type    |       |
|      |                       | N/A   | I    |        |                         | N/A   |

Yes

Surface Condition? (G/P)

Good