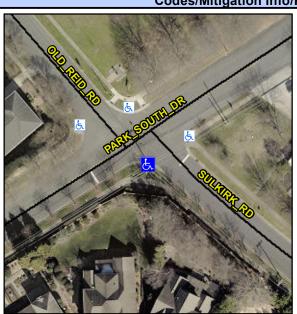

## Access Compliance Report Public Rights-of-Way (Curb Ramps)

Intersection ID: 21108 Main Street: PARK\_SOUTH\_DR Cross Street: OLD\_REID\_RD Location: S

ADA ID: 2B3353D7E632 Ramp Type: BlendTrans1 Initial Pass/Fail: Fail Overall Compliance: No Severity Score: 10

**Codes/Mitigation Info/Possible Solution** 

Field Measurements/Component Compliance

Street 1 Name
Stop Condition-Street 1
Street 2 Name
Stop Condition-Street 2

OLD REID RD StopSign PARK SOUTH DR None Possible Solutions:

Remove & Replace Curb Ramp With Two New Directional Ramps or Equivalent.

Surveyor Notes:

N/A

PROW/ADA:

Not Found, R304.5.1, R304.5.3

Total Cost: \$ 3200.00

Compliance Description Data Compliance Description Data Yes BlendTrans Slope (%) N/A Ramp Length (in) 47.0 4.7 No No Ramp Width (in) 47.5 BlendTrans XSlope (%) 2.9 N/A N/A Flare Type LT N/A Flare Type RT N/A N/A Flare Slope LT (%) N/A N/A Flare Slope RT (%) N/A N/A Flare Traversable LT? N/A N/A Flare Traversable RT? N/A N/A N/A N/A **DWS Provided?** N/A Landing Length (in) N/A Landing Width (in) N/A N/A **DWS Contrast?** N/A N/A N/A N/A Landing Slope (%) DWS Length (in) N/A N/A Landing X Slope (%) N/A N/A DWS Full Width? N/A N/A Landing Curb? (Y/N) N/A N/A DWS Offset (in) N/A N/A N/A Shared Landing? N/A **Gutter Ponding?** N/A N/A Gutter Slope (%) N/A N/A Gutter Lip Ht (in) N/A N/A Gutter X Slope (%) N/A N/A Painted X Walk1? No N/A Painted X Walk2? No X Walk 1 Direction To NE X Walk 2 Direction To NW N/A X Walk 1 Width (in) X Walk 2 Width (in) N/A X Walk 1 Slope (%) X Walk 2 Slope (%) 4.4 1.6 X Walk 1 X Slope (%) 0.5 X Walk 2 X Slope (%) 3.0 N/A N/A Ramp inside XWalk2? N/A N/A Ramp inside XWalk1? Road Slope (%) 2.8 Clear Space? N/A N/A Road X Slope (%) Clear Space to XWalk (in) N/A 4.3 N/A N/A N/A Any Obstructions? Storm Grate/Utility Hazard? N/A **Obstruction Type** Storm Grate/Utility Type N/A N/A Yes Surface Condition? (G/P) Good No 10.8 Curb Slope (%)